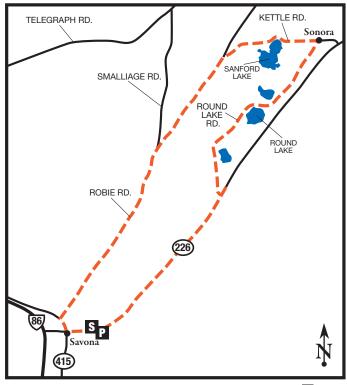

### Food:

King's Market, Savona Subway, Savona Cream of the Crop, Rt. 226

**Directions:** START at the Campbell-Savona Elementary School parking lot. (.3 miles north on Rt. 226 from intersection of Rt. 415 and Rt. 226 in Savona.)

Turn LEFT out of parking lot onto Rt. 226.

Turn RIGHT at intersection onto Rt. 415 (.3)

Turn RIGHT onto Robie Road (.1) Continue on Robie Road past the intersection with Veilie Road (2.1) Stop at the Forest Stewardship Demonstration Tour Stop. No. 1 (.5) Continue on Robie Road to the intersection of Kettle and Robie roads (.8).

Turn SLIGHT RIGHT onto Kettle Road. Nice downhill and around one side of Sanford Lake. Peddle slight uphill grade to Sonora (1.0)

Turn RIGHT onto the Round Lake Road. Continue on the Round Lake Road past Round Lake to the entrance to Sanford Lake Day Use Area. (1.1) This is a nice place for a picnic. Resume ride on Round Lake Road to intersection with Rt. 226 (1.1)

Turn LEFT to enjoy ice cream at Cream of the Crop (.1) or turn RIGHT onto Rt. 226 to return to the Campbell-Savona Elementary School (2.0).

# **Distance** 9.2 miles Difficulty ★ ☆ ☆

GPS Coordinates 42.289214 -77.214536

Key: **S** = Start **P** = Parking

64 East Lamoka Lake Ave. Savona, NY 14879