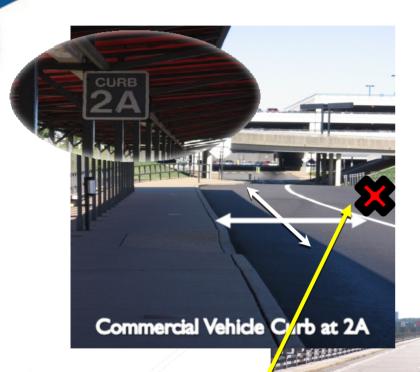

#### **Hotel Courtesy Shuttle Drop Off Locations**

Hotel Courtesy Shuttles should NOT pick-up passengers in a through lane. For the safety of our customers, pick ups should occur from the lane directly parallel to the curb, as noted by the arrows.