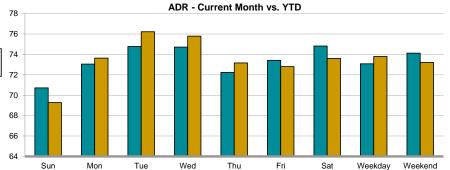

### Tab 2 - Multi-Segment

Fayetteville Area CVB For the month of: July 2016

|                       |      |      |        | Cu     | rrent Mo | nth - July | y 2016 vs | July 201 | 15     |          |        |      |      |      |        | Y      | ear to Da | te - July | 2016 vs . | July 201 | 5          |         |        |      |        | Parti  | icipation |        |
|-----------------------|------|------|--------|--------|----------|------------|-----------|----------|--------|----------|--------|------|------|------|--------|--------|-----------|-----------|-----------|----------|------------|---------|--------|------|--------|--------|-----------|--------|
|                       | Oco  | : %  | A      | DR     | RevF     | PAR        |           | Percent  | Change | from Jul | y 2015 |      | Occ  | %    | AD     | R      | RevF      | PAR       |           | Percen   | t Change f | from YT | D 2015 |      | Prope  | erties | Rooi      | ms     |
|                       |      |      |        |        |          |            |           |          |        | Room     | Room   | Room |      |      |        |        |           |           | _         |          |            | Room    | Room   | Room |        |        | _         |        |
|                       | 2016 | 2015 | 2016   | 2015   | 2016     | 2015       | Occ       | ADR      | RevPAR | Rev      | Avail  | Sold | 2016 | 2015 | 2016   | 2015   | 2016      | 2015      | Occ       | ADR      | RevPAR     | Rev     | Avail  | Sold | Census | Sample | Census    | Sample |
| North Carolina        | 70.9 | 70.7 | 103.45 | 99.80  | 73.37    | 70.57      | 0.3       | 3.7      | 4.0    | 5.7      | 1.7    | 2.0  | 65.0 | 63.8 | 98.45  | 94.87  | 63.94     | 60.51     | 1.8       | 3.8      | 5.7        | 7.5     | 1.8    | 3.6  | 1744   | 1120   | 150960    | 117620 |
|                       |      |      |        |        |          |            |           |          |        |          |        |      |      |      |        |        |           |           |           |          |            |         |        |      |        |        |           |        |
| Cumberland County, NC | 70.4 | 69.2 | 73.46  | 74.26  | 51.70    | 51.42      | 1.6       | -1.1     | 0.6    | 0.2      | -0.3   | 1.3  | 66.1 | 67.0 | 73.62  | 73.27  | 48.66     | 49.13     | -1.4      | 0.5      | -0.9       | -1.3    | -0.3   | -1.7 | 64     | 46     | 5881      | 4901   |
| Johnston County, NC   | 55.0 | 55.6 | 72.91  | 70.54  | 40.10    | 39.23      | -1.1      | 3.4      | 2.2    | 5.9      | 3.6    | 2.4  | 52.5 | 50.6 | 71.21  | 70.41  | 37.41     | 35.65     | 3.8       | 1.1      | 4.9        | 7.1     | 2.1    | 5.9  | 32     | 23     | 2227      | 1670   |
| Robeson County, NC    | 70.2 | 70.0 | 70.82  | 68.55  | 49.69    | 47.96      | 0.3       | 3.3      | 3.6    | 10.8     | 6.9    | 7.2  | 62.6 | 64.3 | 68.76  | 64.83  | 43.03     | 41.69     | -2.7      | 6.1      | 3.2        | 10.3    | 6.9    | 4.0  | 29     | 16     | 1821      | 1190   |
| Wake County, NC       | 68.5 | 73.0 | 95.82  | 94.41  | 65.68    | 68.88      | -6.0      | 1.5      | -4.6   | -2.0     | 2.8    | -3.4 | 69.9 | 71.9 | 100.73 | 95.69  | 70.39     | 68.82     | -2.8      | 5.3      | 2.3        | 6.0     | 3.6    | 0.7  | 134    | 122    | 15941     | 15063  |
| Durham County, NC     | 64.6 | 66.3 | 96.64  | 93.61  | 62.47    | 62.07      | -2.5      | 3.2      | 0.6    | 4.4      | 3.7    | 1.1  | 66.5 | 68.0 | 103.68 | 97.97  | 68.92     | 66.66     | -2.3      | 5.8      | 3.4        | 8.9     | 5.3    | 2.9  | 65     | 59     | 8344      | 7738   |
| Edgecombe County, NC  |      |      |        |        |          |            |           |          |        |          |        |      |      |      |        |        |           |           |           |          |            |         |        |      | 4      | 2      | 216       | 126    |
| Guilford County, NC   | 61.9 | 58.6 | 82.94  | 84.13  | 51.37    | 49.29      | 5.7       | -1.4     | 4.2    | 4.7      | 0.5    | 6.2  | 58.4 | 56.8 | 91.56  | 93.08  | 53.43     | 52.85     | 2.8       | -1.6     | 1.1        | 1.3     | 0.2    | 3.0  | 93     | 76     | 10895     | 9727   |
| Harnett County, NC    | 57.6 | 64.0 | 71.67  | 70.77  | 41.31    | 45.28      | -9.9      | 1.3      | -8.8   | 1.6      | 11.4   | 0.4  | 55.7 | 56.2 | 71.79  | 69.24  | 40.01     | 38.93     | -0.9      | 3.7      | 2.8        | 11.2    | 8.2    | 7.3  | 11     | 8      | 859       | 638    |
| Moore County, NC      | 61.4 | 70.0 | 116.70 | 116.33 | 71.62    | 81.42      | -12.3     | 0.3      | -12.0  | -3.4     | 9.9    | -3.7 | 60.2 | 58.9 | 118.96 | 117.31 | 71.61     | 69.12     | 2.2       | 1.4      | 3.6        | 6.6     | 2.9    | 5.1  | 22     | 14     | 1960      | 1556   |