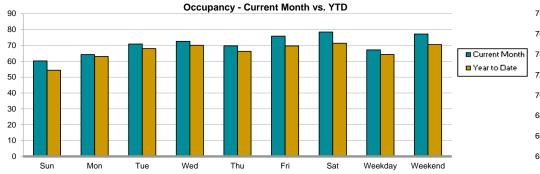

### Tab 2 - Multi-Segment

Fayetteville Area CVB For the month of: July 2016

|                       |      |      |        | Cu     | rrent Mo | nth - July | y 2016 vs | July 201 | 15     |          |        |      |      |      |        | Y      | ear to Da | te - July | 2016 vs . | July 201 | 5          |         |        |      |        | Parti  | icipation |        |
|-----------------------|------|------|--------|--------|----------|------------|-----------|----------|--------|----------|--------|------|------|------|--------|--------|-----------|-----------|-----------|----------|------------|---------|--------|------|--------|--------|-----------|--------|
|                       | Oco  | : %  | A      | DR     | RevF     | PAR        |           | Percent  | Change | from Jul | y 2015 |      | Occ  | %    | AD     | R      | RevF      | PAR       |           | Percen   | t Change f | from YT | D 2015 |      | Prope  | erties | Rooi      | ms     |
|                       |      |      |        |        |          |            |           |          |        | Room     | Room   | Room |      |      |        |        |           |           | _         |          |            | Room    | Room   | Room |        |        | _         |        |
|                       | 2016 | 2015 | 2016   | 2015   | 2016     | 2015       | Occ       | ADR      | RevPAR | Rev      | Avail  | Sold | 2016 | 2015 | 2016   | 2015   | 2016      | 2015      | Occ       | ADR      | RevPAR     | Rev     | Avail  | Sold | Census | Sample | Census    | Sample |
| North Carolina        | 70.9 | 70.7 | 103.45 | 99.80  | 73.37    | 70.57      | 0.3       | 3.7      | 4.0    | 5.7      | 1.7    | 2.0  | 65.0 | 63.8 | 98.45  | 94.87  | 63.94     | 60.51     | 1.8       | 3.8      | 5.7        | 7.5     | 1.8    | 3.6  | 1744   | 1120   | 150960    | 117620 |
|                       |      |      |        |        |          |            |           |          |        |          |        |      |      |      |        |        |           |           |           |          |            |         |        |      |        |        |           |        |
| Cumberland County, NC | 70.4 | 69.2 | 73.46  | 74.26  | 51.70    | 51.42      | 1.6       | -1.1     | 0.6    | 0.2      | -0.3   | 1.3  | 66.1 | 67.0 | 73.62  | 73.27  | 48.66     | 49.13     | -1.4      | 0.5      | -0.9       | -1.3    | -0.3   | -1.7 | 64     | 46     | 5881      | 4901   |
| Johnston County, NC   | 55.0 | 55.6 | 72.91  | 70.54  | 40.10    | 39.23      | -1.1      | 3.4      | 2.2    | 5.9      | 3.6    | 2.4  | 52.5 | 50.6 | 71.21  | 70.41  | 37.41     | 35.65     | 3.8       | 1.1      | 4.9        | 7.1     | 2.1    | 5.9  | 32     | 23     | 2227      | 1670   |
| Robeson County, NC    | 70.2 | 70.0 | 70.82  | 68.55  | 49.69    | 47.96      | 0.3       | 3.3      | 3.6    | 10.8     | 6.9    | 7.2  | 62.6 | 64.3 | 68.76  | 64.83  | 43.03     | 41.69     | -2.7      | 6.1      | 3.2        | 10.3    | 6.9    | 4.0  | 29     | 16     | 1821      | 1190   |
| Wake County, NC       | 68.5 | 73.0 | 95.82  | 94.41  | 65.68    | 68.88      | -6.0      | 1.5      | -4.6   | -2.0     | 2.8    | -3.4 | 69.9 | 71.9 | 100.73 | 95.69  | 70.39     | 68.82     | -2.8      | 5.3      | 2.3        | 6.0     | 3.6    | 0.7  | 134    | 122    | 15941     | 15063  |
| Durham County, NC     | 64.6 | 66.3 | 96.64  | 93.61  | 62.47    | 62.07      | -2.5      | 3.2      | 0.6    | 4.4      | 3.7    | 1.1  | 66.5 | 68.0 | 103.68 | 97.97  | 68.92     | 66.66     | -2.3      | 5.8      | 3.4        | 8.9     | 5.3    | 2.9  | 65     | 59     | 8344      | 7738   |
| Edgecombe County, NC  |      |      |        |        |          |            |           |          |        |          |        |      |      |      |        |        |           |           |           |          |            |         |        |      | 4      | 2      | 216       | 126    |
| Guilford County, NC   | 61.9 | 58.6 | 82.94  | 84.13  | 51.37    | 49.29      | 5.7       | -1.4     | 4.2    | 4.7      | 0.5    | 6.2  | 58.4 | 56.8 | 91.56  | 93.08  | 53.43     | 52.85     | 2.8       | -1.6     | 1.1        | 1.3     | 0.2    | 3.0  | 93     | 76     | 10895     | 9727   |
| Harnett County, NC    | 57.6 | 64.0 | 71.67  | 70.77  | 41.31    | 45.28      | -9.9      | 1.3      | -8.8   | 1.6      | 11.4   | 0.4  | 55.7 | 56.2 | 71.79  | 69.24  | 40.01     | 38.93     | -0.9      | 3.7      | 2.8        | 11.2    | 8.2    | 7.3  | 11     | 8      | 859       | 638    |
| Moore County, NC      | 61.4 | 70.0 | 116.70 | 116.33 | 71.62    | 81.42      | -12.3     | 0.3      | -12.0  | -3.4     | 9.9    | -3.7 | 60.2 | 58.9 | 118.96 | 117.31 | 71.61     | 69.12     | 2.2       | 1.4      | 3.6        | 6.6     | 2.9    | 5.1  | 22     | 14     | 1960      | 1556   |