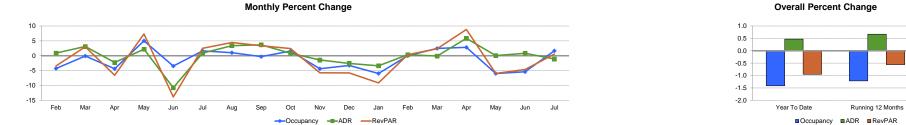

Tab 3 - Trend Cumberland County NC Fayetteville Area CVB

For the Month of July 2016

Source 2016 STR, Inc.

| This year 63.7 68.1 71.1 67.0 71.0 69.2 69.4 61.6 63.3 65.9 53.8 55.6 63.7 69.8 73.1 63.0 67.2 70.4 67.5 67.0 66.1 66.7 64.8   Last Year 66.6 66.2 74.4 63.8 73.5 66.1 66.7 69.5 59.1 63.7 68.1 71.1 67.0 71.0 69.2 70.4 67.5 67.0 66.1 65.7 64.8   Percent Change -1 -4 63.0 73.1 63.0 67.2 70.4 67.5 67.0 66.1 65.7 64.8   Percent Change -3.5 1.6 -4.4 -3.0 -0.0 2.8 -0.0 2.8 -0.0 -1.4 -0.0 -1.4 -0.1 -1.4 -0.1 -1.4   This Year 72.13 73.78 77.83 73.01 72.78 73.62 73.71 73.78 73.01 73.27 73.62 73.14 73.79 73.62 73.14 73.57 73.61 73.71                                                                                                                                                                                                                                                                                                                                                                                                                                                                                                                                                                                                                                                                                                                                                                                                                                                                                                                                                                                                                                                                                                                                          | 2016<br>64.0<br>64.8<br>-1.2<br>2016<br>73.35<br>72.86<br>0.7           |
|-------------------------------------------------------------------------------------------------------------------------------------------------------------------------------------------------------------------------------------------------------------------------------------------------------------------------------------------------------------------------------------------------------------------------------------------------------------------------------------------------------------------------------------------------------------------------------------------------------------------------------------------------------------------------------------------------------------------------------------------------------------------------------------------------------------------------------------------------------------------------------------------------------------------------------------------------------------------------------------------------------------------------------------------------------------------------------------------------------------------------------------------------------------------------------------------------------------------------------------------------------------------------------------------------------------------------------------------------------------------------------------------------------------------------------------------------------------------------------------------------------------------------------------------------------------------------------------------------------------------------------------------------------------------------------------------|-------------------------------------------------------------------------|
| This Year 63.7 66.1 71.1 67.0 71.0 69.2 69.4 61.6 63.3 65.9 53.8 55.6 63.7 69.8 73.1 63.0 67.2 70.4 69.2 67.6 67.0 68.1   Last Year 66.6 66.2 74.4 63.8 73.5 68.1 67.4 73.0 67.2 70.4 69.2 67.4 67.5 67.0 68.1 67.4 67.5 67.0 68.1 67.4 67.5 67.0 68.1 67.4 67.5 67.0 68.1 67.4 67.5 67.0 68.1 67.4 67.5 67.0 68.1 67.4 67.5 67.0 68.1 67.4 67.5 67.0 68.1 65.7 69.7 69.7 69.7 69.7 69.7 69.7 69.7 69.7 69.7 69.7 69.7 69.7 69.7 69.7 69.7 69.7 69.7 69.7 69.7 69.7 69.7 69.7 69.7 69.7 69.7 69.7 69.7 69.7 69.7 69.7 69.7 69.7 </th <th>64.8<br/>-1.2<br/>2016<br/>73.35<br/>72.86<br/>0.7<br/>2016<br/>46.92<br/>47.18</th>                                                                                                                                                                                                                                                                                                                                                                                                                                                                                                                                                                                                                                                                                                                                                                                                                                                                                                                                                                                                                                                             | 64.8<br>-1.2<br>2016<br>73.35<br>72.86<br>0.7<br>2016<br>46.92<br>47.18 |
| Percent Change 4.3 0.1 4.4 5.0 3.5 1.6 1.0 -0.3 1.6 4.4 -3.3 6.0 0.0 2.5 2.8 -6.0 -5.4 1.6 0.2 -0.7 1.4 -0.1 -1.4   ADR Feb Mar Apr May Jun Jul Aug Sep Oct Nov Dec Jan Feb Mar Apr May Jun Jul Aug Sep Oct Nov Dec Jan Feb Mar Apr May Jun Jul Aug Sep Oct Nov Dec Jan Feb Mar Apr May Jun Jul Aug Sep Oct Nov Dec Jan Feb Mar Apr May Jun Jul Aug Sep Oct Nov Dec Jan Feb Mar Apr May Jun Jul Aug Sep Oct Nov Dec Jan Apr Table Table Table Table Table Table                                                                                                                                                                                                                                                                                                                                                                                                                                                                                                                                                                                                                                                                                                                                                                                                                                                                                                                                                                                                                                                                                                                                                                                                                           | -1.2<br>2016<br>73.35<br>72.86<br>0.7<br>2016<br>46.92<br>47.18         |
| ADR Feb Mar Apr May Jun Jul Aug Sep Oct Nov Dec Jan Feb Mar Apr Jul Sep Oct Nov Dec Jan Feb Mar Jun Jul Control of the text of the text of text o | 2016<br>73.35<br>72.86<br>0.7<br>2016<br>46.92<br>47.18                 |
| ALV   Feb   Mar   Apr   May   Jun   Jul   Aug   Sep   Oct   Nov   Dec   Jan   Apr   May   Jul   2016   2016   2016   2016   2016   2016   2016   2016   2016   2016   2016   2016   2016   2016   2016   2016   2016   2016   2016   2016   2016   2016   2016   2016   2016   2016   2016   2016   2016   2016   2016   2016   2016   2016   2016   2016   2016   2016   2016   2016   2016   2016   2016   2016   2016   2016   2016   2016   2016   2016   2016   2016   2016   2016   2016   2016   2016   2016   2016   2016   2016   2016   2016   2016   2016   2016   2016   2016   2016   2016   2016   2016   2016   2016   2016   2016   2016                                                                                                                                                                                                                                                                                                                                                                                                                                                                                                                                                                                                                                                                                                                                                                                                                                                                                                                                                                                                                                  | 2016<br>73.35<br>72.86<br>0.7<br>2016<br>46.92<br>47.18                 |
| ADA   Feb   Mar   Apr   May   Jun   Jul   Aug   Sep   Oct   Nov   Dec   Jan   Feb   Mar   Apr   May   Jun   Jul   2016   2016   2016   2016   2016   2016   2016   2016   2016   2016   2016   2016   2016   2016   2016   2016   2016   2016   2016   2016   2016   2016   2016   2016   2016   2016   2016   2016   2016   2016   2016   2016   2016   2016   2016   2016   2016   2016   2016   2016   2016   2016   2016   2016   2016   2016   2016   2016   2016   2016   2016   2016   2016   2016   2016   2016   2016   2016   2016   2016   2016   2016   2016   2016   2016   2016   2016   2016   2016   2016   2016   2016   2016   2016  <                                                                                                                                                                                                                                                                                                                                                                                                                                                                                                                                                                                                                                                                                                                                                                                                                                                                                                                                                                                                                                  | 2016<br>73.35<br>72.86<br>0.7<br>2016<br>46.92<br>47.18                 |
| Feb   Mar   Apr   May   Jun   Jun   Aug   Sep   Oct   Nov   Dec   Jan   Feb   Mar   Apr   May   Jun   Jul   Aug   Sep   Oct   Nov   Dec   Jan   Feb   Mar   Apr   May   Jun   Jul   2014   2015   2014   2015   2016   2016   2016   2016   2016   2016   2016   2016   2016   2016   2016   2016   2016   2016   2016   2016   2016   2016   2016   2016   2016   2016   2016   2016   2016   2016   2016   2016   2016   2016   2016   2016   2016   2016   2016   2016   2016   2016   2016   2016   2016   2016   2016   2016   2016   2016   2016   2016   2016   2016   2016   2016   2016   2016   2016   2016   2016   2016   2016   2016 <td>73.35<br/>72.86<br/>0.7<br/><b>2016</b><br/>46.92<br/>47.18</td>                                                                                                                                                                                                                                                                                                                                                                                                                                                                                                                                                                                                                                                                                                                                                                                                                                                                                                                                                                    | 73.35<br>72.86<br>0.7<br><b>2016</b><br>46.92<br>47.18                  |
| Last Year 71.55 74.52 71.44 81.57 73.61 73.71 70.62 72.80 73.07 70.66 74.02 72.13 73.78 72.83 73.01 72.79 74.26 71.52 73.69 73.27 71.69 72.17 71.50 71.50 73.27 73.69 73.27 71.69 72.17 71.50 73.61 73.27 71.69 72.17 71.69 72.17 71.50 73.61 73.27 71.69 72.17 71.50 73.61 73.27 71.69 72.17 71.50 73.61 73.61 73.70 70.66 74.02 72.13 73.78 73.01 72.79 74.26 71.50 73.61 73.27 71.69 72.17 73.61 73.61 73.61 73.61 73.70 70.68 72.17 73.61 73.61 73.61 73.61 73.61 73.61 73.61 73.61 73.61 73.61 73.61 73.61 73.61 73.61 73.61 73.61 73.61 73.61 73.61 73.61 73.61 73.61 73.61 73.61 73.61 73.61                                                                                                                                                                                                                                                                                                                                                                                                                                                                                                                                                                                                                                                                                                                                                                                                                                                                                                                                                                                                                                                                                       | 72.86<br>0.7<br>2016<br>46.92<br>47.18                                  |
| Percent Change 0.9 3.1 -2.3 2.2 -1.08 0.9 3.4 3.7 0.8 -1.4 -2.6 -3.4 -0.1 5.8 0.0 0.8 -1.1 3.0 -0.6 0.5 0.7 1.0   RevPAR Feb Mar Apr May Jun Jun Aug Sop Oct Nov Dec Jan Feb Mar Apr Jun Jun Aug Sop Oct Nov Dec Jan Feb Mar Apr Jun Jun Aug Sop Oct Nov Dec Jan Feb Mar Apr Jun Jun Aug Apr <                                                                                                                                                                                                                                                                                                                                                                                                                                                                                                                                                                                                                                                                                                                                                                                                                                                                                                                                                                                                                                                                                                                                                                                                                                | 0.7<br>2016<br>46.92<br>47.18                                           |
| RevPAR   Apr   Apr   Jun   Jul   Apr   Oct   Nov   Description   Apr   Apr   Description   Apr                                                                                                                                                                                                                                                                                                                                                                                                                                                                                                                                                                                                                                                                                                                                                                                                                                                                                                                                                                                                                                                                          | <b>2016</b><br>46.92<br>47.18                                           |
| Feb   Mar   Apr   May   Jun   Jul   Aug   Sop   Oct   Nov   Dec   Jan   Feb   Mar   Apr   Jun   Jul   Aug   Sop   Oct   Nov   Dec   Jan   Feb   Mar   Apr   Jun   Jul   Aug   Sop   Oct   Nov   Dec   Jan   Feb   Mar   Apr   Jun   Jul   2016   2016   2016   2016   2016   2016   2016   2016   2016   2016   2016   2016   2016   2016   2016   2016   2016   2016   2016   2016   2016   2016   2016   2016   2016   2016   2016   2016   2016   2016   2016   2016   2016   2016   2016   2016   2016   2016   2016   2016   2016   2016   2016   2016   2016   2016   2016   2016   2016   2016   2016   2016   2016   2016   2016                                                                                                                                                                                                                                                                                                                                                                                                                                                                                                                                                                                                                                                                                                                                                                                                                                                                                                                                                                                                                                                  | 2016<br>46.92<br>47.18                                                  |
| Feb   Mar   Apr   May   Jun   Jun   Aug   Sap   Oct   Nov   Dec   Jan   Feb   Mar   Apr   Jun   Jun   Jun   Aug   Sap   Oct   Nov   Dec   Jan   Feb   Mar   Apr   Jun   Jun   Aug   Sap   Oct   Nov   Dec   Jan   Feb   Mar   Apr   Jun   Jun   Zo15   Zo14                                                                                                                                                                                                                                                                                                                                                                                                                                                                                                                                                                                                                                                                                                                                                                                                                                                                                                                                                                                                                                                   | 2016<br>46.92<br>47.18                                                  |
| Feb   Mar   Apr   May   Jun   Jun   Aug   Sep   Oct   Nov   Dec   Jan   Feb   Mar   Apr   Jun   Jun   Jun   Aug   Sep   Oct   Nov   Dec   Jan   Feb   Mar   Apr   May   Jun   Jun   Zo14   Zo15     This Year   45.95   50.28   51.81   48.89   51.67   51.42   20.16   50.28   51.44   49.76   49.76   49.76   49.76   49.76   49.76   49.76   49.76   49.76   49.76   49.76   49.76   49.76   49.76   49.76   49.76   49.76   49.76   49.76   49.76   49.76   49.76   49.76   49.76   49.76   49.76   49.76   49.76   49.76   49.76   49.76   49.76   49.76   49.76   49.76   49.76   49.76   49.76   49.76   49.76   49.76   49.76   49.76   49.76   49.76   49.76   49.76   47.74                                                                                                                                                                                                                                                                                                                                                                                                                                                                                                                                                                                                                                                                                                                                                                                                                                                                                                                                                                                                     | 46.92<br>47.18                                                          |
| Last Year 47.59 48.82 55.44 45.56 59.99 50.16 50.65 43.65 43.65 43.47 39.28 43.73 45.95 50.28 51.81 48.89 51.67 51.42 48.18 49.76 49.13 47.14 47.40                                                                                                                                                                                                                                                                                                                                                                                                                                                                                                                                                                                                                                                                                                                                                                                                                                                                                                                                                                                                                                                                                                                                                                                                                                                                                                                                                                                                                                                                                                                                       | 47.18                                                                   |
|                                                                                                                                                                                                                                                                                                                                                                                                                                                                                                                                                                                                                                                                                                                                                                                                                                                                                                                                                                                                                                                                                                                                                                                                                                                                                                                                                                                                                                                                                                                                                                                                                                                                                           |                                                                         |
| Percent Change -3.4 3.0 -6.6 7.3 -13.9 2.5 4.4 3.4 2.4 -5.7 -5.8 -9.1 0.4 2.3 8.8 -6.0 -4.6 0.6 3.3 -1.3 -0.9 0.6 -0.5                                                                                                                                                                                                                                                                                                                                                                                                                                                                                                                                                                                                                                                                                                                                                                                                                                                                                                                                                                                                                                                                                                                                                                                                                                                                                                                                                                                                                                                                                                                                                                    | -0.6                                                                    |
|                                                                                                                                                                                                                                                                                                                                                                                                                                                                                                                                                                                                                                                                                                                                                                                                                                                                                                                                                                                                                                                                                                                                                                                                                                                                                                                                                                                                                                                                                                                                                                                                                                                                                           |                                                                         |
|                                                                                                                                                                                                                                                                                                                                                                                                                                                                                                                                                                                                                                                                                                                                                                                                                                                                                                                                                                                                                                                                                                                                                                                                                                                                                                                                                                                                                                                                                                                                                                                                                                                                                           |                                                                         |
| 2015 2016 Year To Date Running 12 Months                                                                                                                                                                                                                                                                                                                                                                                                                                                                                                                                                                                                                                                                                                                                                                                                                                                                                                                                                                                                                                                                                                                                                                                                                                                                                                                                                                                                                                                                                                                                                                                                                                                  |                                                                         |
| Supply   Z   Z   Z   Test to Late   Test to Late   Kinning 12 months     Feb   Mar   Apr   May   Jul   Aug   Sep   Oct   Nov   Dec   Jan   Feb   Mar   Jul   2016   2016   2014   2015   2016   2014   2015                                                                                                                                                                                                                                                                                                                                                                                                                                                                                                                                                                                                                                                                                                                                                                                                                                                                                                                                                                                                                                                                                                                                                                                                                                                                                                                                                                                                                                                                               | 2016                                                                    |
|                                                                                                                                                                                                                                                                                                                                                                                                                                                                                                                                                                                                                                                                                                                                                                                                                                                                                                                                                                                                                                                                                                                                                                                                                                                                                                                                                                                                                                                                                                                                                                                                                                                                                           | 2,146,749                                                               |
|                                                                                                                                                                                                                                                                                                                                                                                                                                                                                                                                                                                                                                                                                                                                                                                                                                                                                                                                                                                                                                                                                                                                                                                                                                                                                                                                                                                                                                                                                                                                                                                                                                                                                           | 2,147,340                                                               |
| Percent Change 1.0 1.0 1.0 1.0 1.0 1.0 1.0 1.5 1.5 -0.4 -0.4 -0.3 -0.3 -0.3 -0.3 -0.3 -0.3 -0.3 -0.3                                                                                                                                                                                                                                                                                                                                                                                                                                                                                                                                                                                                                                                                                                                                                                                                                                                                                                                                                                                                                                                                                                                                                                                                                                                                                                                                                                                                                                                                                                                                                                                      | 0.0                                                                     |
|                                                                                                                                                                                                                                                                                                                                                                                                                                                                                                                                                                                                                                                                                                                                                                                                                                                                                                                                                                                                                                                                                                                                                                                                                                                                                                                                                                                                                                                                                                                                                                                                                                                                                           |                                                                         |
| Demand 2015 2016 Year To Date Running 12 Months                                                                                                                                                                                                                                                                                                                                                                                                                                                                                                                                                                                                                                                                                                                                                                                                                                                                                                                                                                                                                                                                                                                                                                                                                                                                                                                                                                                                                                                                                                                                                                                                                                           |                                                                         |
|                                                                                                                                                                                                                                                                                                                                                                                                                                                                                                                                                                                                                                                                                                                                                                                                                                                                                                                                                                                                                                                                                                                                                                                                                                                                                                                                                                                                                                                                                                                                                                                                                                                                                           | 2016                                                                    |
|                                                                                                                                                                                                                                                                                                                                                                                                                                                                                                                                                                                                                                                                                                                                                                                                                                                                                                                                                                                                                                                                                                                                                                                                                                                                                                                                                                                                                                                                                                                                                                                                                                                                                           | 1,373,320                                                               |
|                                                                                                                                                                                                                                                                                                                                                                                                                                                                                                                                                                                                                                                                                                                                                                                                                                                                                                                                                                                                                                                                                                                                                                                                                                                                                                                                                                                                                                                                                                                                                                                                                                                                                           | 1,390,616                                                               |
| Percent Change -3.3 0.9 -3.4 6.0 -2.5 2.6 2.6 1.2 1.1 -4.8 -3.6 -6.2 -0.3 2.2 2.5 -6.3 -5.7 1.3 1.1 0.3 -1.7 0.4 -0.3                                                                                                                                                                                                                                                                                                                                                                                                                                                                                                                                                                                                                                                                                                                                                                                                                                                                                                                                                                                                                                                                                                                                                                                                                                                                                                                                                                                                                                                                                                                                                                     | -1.2                                                                    |
|                                                                                                                                                                                                                                                                                                                                                                                                                                                                                                                                                                                                                                                                                                                                                                                                                                                                                                                                                                                                                                                                                                                                                                                                                                                                                                                                                                                                                                                                                                                                                                                                                                                                                           |                                                                         |
| Revenue 2015 2016 Year To Date Running 12 Months                                                                                                                                                                                                                                                                                                                                                                                                                                                                                                                                                                                                                                                                                                                                                                                                                                                                                                                                                                                                                                                                                                                                                                                                                                                                                                                                                                                                                                                                                                                                                                                                                                          | -                                                                       |
| Feb Mar Apr May Jun Jul Aug Sep Oct Nov Dec Jan Feb Mar Apr May Jun Jul 2014 2015 2016 2014 2015                                                                                                                                                                                                                                                                                                                                                                                                                                                                                                                                                                                                                                                                                                                                                                                                                                                                                                                                                                                                                                                                                                                                                                                                                                                                                                                                                                                                                                                                                                                                                                                          | 2016                                                                    |
| This Year 7,590,014 9,194,797 9,168,321 8,940,417 9,144,910 9,402,399 9,647,998 7,962,543 8,473,158 7,229,512 6,747,783 7,242,841 7,594,096 9,382,079 9,947,116 8,382,458 8,694,262 9,425,868 61,615,704 61,437,360 60,668,720 100,702,544 101,321,557 100                                                                                                                                                                                                                                                                                                                                                                                                                                                                                                                                                                                                                                                                                                                                                                                                                                                                                                                                                                                                                                                                                                                                                                                                                                                                                                                                                                                                                                | 100,729,714                                                             |
| Last Year 7,783,088 8,839,306 9,715,261 8,248,981 10,512,364 9,083,190 9,100,824 7,589,499 8,306,867 7,703,267 7,183,740 7,996,502 7,590,014 9,194,797 9,168,321 8,940,417 9,144,910 9,402,399 59,168,571 61,615,704 61,437,360 99,686,954 100,702,544 101                                                                                                                                                                                                                                                                                                                                                                                                                                                                                                                                                                                                                                                                                                                                                                                                                                                                                                                                                                                                                                                                                                                                                                                                                                                                                                                                                                                                                                | 101,321,557                                                             |
| Percent Change -2.5 4.0 -5.6 8.4 -1.30 3.5 6.0 4.9 2.0 -6.2 -6.1 -9.4 0.1 2.0 8.5 -6.2 -4.9 0.2 4.1 -0.3 -1.3 1.0 0.6                                                                                                                                                                                                                                                                                                                                                                                                                                                                                                                                                                                                                                                                                                                                                                                                                                                                                                                                                                                                                                                                                                                                                                                                                                                                                                                                                                                                                                                                                                                                                                     | -0.6                                                                    |
|                                                                                                                                                                                                                                                                                                                                                                                                                                                                                                                                                                                                                                                                                                                                                                                                                                                                                                                                                                                                                                                                                                                                                                                                                                                                                                                                                                                                                                                                                                                                                                                                                                                                                           |                                                                         |
| Census % 2015 2016                                                                                                                                                                                                                                                                                                                                                                                                                                                                                                                                                                                                                                                                                                                                                                                                                                                                                                                                                                                                                                                                                                                                                                                                                                                                                                                                                                                                                                                                                                                                                                                                                                                                        |                                                                         |
| Feb Mar Apr May Jun Jul Aug Sep Oct Nov Dec Jan Feb Mar Apr May Jun Jul                                                                                                                                                                                                                                                                                                                                                                                                                                                                                                                                                                                                                                                                                                                                                                                                                                                                                                                                                                                                                                                                                                                                                                                                                                                                                                                                                                                                                                                                                                                                                                                                                   |                                                                         |
| Census Props 63 63 63 63 63 63 63 64 64 64 64 64 64 64 64 64 64 64 64 64                                                                                                                                                                                                                                                                                                                                                                                                                                                                                                                                                                                                                                                                                                                                                                                                                                                                                                                                                                                                                                                                                                                                                                                                                                                                                                                                                                                                                                                                                                                                                                                                                  |                                                                         |
| Census Rooms 5899 5899 5899 5899 5899 5899 5899 589                                                                                                                                                                                                                                                                                                                                                                                                                                                                                                                                                                                                                                                                                                                                                                                                                                                                                                                                                                                                                                                                                                                                                                                                                                                                                                                                                                                                                                                                                                                                                                                                                                       |                                                                         |
| % Rooms Participants 82.5 82.5 82.5 82.5 82.5 82.5 82.5 82.4 82.4 82.4 82.4 83.3 83.3 83.3 83.3 83.3 83.3 83.3 83                                                                                                                                                                                                                                                                                                                                                                                                                                                                                                                                                                                                                                                                                                                                                                                                                                                                                                                                                                                                                                                                                                                                                                                                                                                                                                                                                                                                                                                                                                                                                                         |                                                                         |