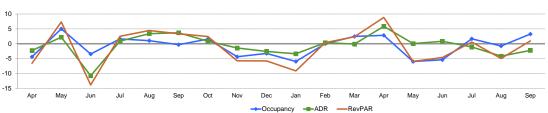

### **Monthly Percent Change**

### **Overall Percent Change**

| <ul> <li>Occupancy</li> </ul> | ADR | RevPAR |
|-------------------------------|-----|--------|
|-------------------------------|-----|--------|

| Occupancy (%)  |      |      |      |      | 2015 |      |      |      |      |      |      |      |      | 2016 |      |      |      |      |      |
|----------------|------|------|------|------|------|------|------|------|------|------|------|------|------|------|------|------|------|------|------|
| Occupancy (70) | Apr  | May  | Jun  | Jul  | Aug  | Sep  | Oct  | Nov  | Dec  | Jan  | Feb  | Mar  | Apr  | May  | Jun  | Jul  | Aug  | Sep  | 201  |
| This Year      | 71.1 | 67.0 | 71.0 | 69.2 | 69.4 | 61.6 | 63.3 | 56.9 | 53.8 | 55.6 | 63.7 | 69.8 | 73.1 | 63.0 | 67.2 | 70.4 | 68.9 | 63.6 | 67.0 |
| Last Year      | 74.4 | 63.8 | 73.5 | 68.1 | 68.7 | 61.8 | 62.3 | 59.5 | 55.6 | 59.1 | 63.7 | 68.1 | 71.1 | 67.0 | 71.0 | 69.2 | 69.4 | 61.6 | 67.2 |
| Percent Change | -4.4 | 5.0  | -3.5 | 1.6  | 1.0  | -0.3 | 1.6  | -4.4 | -3.3 | -6.0 | 0.0  | 2.5  | 2.8  | -6.0 | -5.4 | 1.6  | -0.8 | 3.3  | -0.3 |

| ADR            |       |       |       |       | 2015  |       |       |       |       |       |       |       |       | 2016  |       |       |       |       |       |
|----------------|-------|-------|-------|-------|-------|-------|-------|-------|-------|-------|-------|-------|-------|-------|-------|-------|-------|-------|-------|
| ,              | Apr   | May   | Jun   | Jul   | Aug   | Sep   | Oct   | Nov   | Dec   | Jan   | Feb   | Mar   | Apr   | May   | Jun   | Jul   | Aug   | Sep   | 2014  |
| This Year      | 72.83 | 73.01 | 72.79 | 74.26 | 76.21 | 73.22 | 73.42 | 72.03 | 68.83 | 71.51 | 72.39 | 73.70 | 77.08 | 73.04 | 73.38 | 73.46 | 73.01 | 71.58 | 73.39 |
| Last Year      | 74.52 | 71.44 | 81.57 | 73.61 | 73.71 | 70.62 | 72.80 | 73.07 | 70.66 | 74.02 | 72.13 | 73.78 | 72.83 | 73.01 | 72.79 | 74.26 | 76.21 | 73.22 | 71.40 |
| Percent Change | -2.3  | 2.2   | -10.8 | 0.9   | 3.4   | 3.7   | 0.8   | -1.4  | -2.6  | -3.4  | 0.4   | -0.1  | 5.8   | 0.0   | 0.8   | -1.1  | -4.2  | -2.2  | 2.8   |
|                |       |       |       |       |       |       |       |       |       |       |       |       |       |       |       |       |       |       |       |

| RevPAR         |       |       |       |       | 2015  |       |       |       |       |       |       |       |       | 2016  |       |       |       |       |
|----------------|-------|-------|-------|-------|-------|-------|-------|-------|-------|-------|-------|-------|-------|-------|-------|-------|-------|-------|
|                | Apr   | May   | Jun   | Jul   | Aug   | Sep   | Oct   | Nov   | Dec   | Jan   | Feb   | Mar   | Apr   | May   | Jun   | Jul   | Aug   | Sep   |
| This Year      | 51.81 | 48.89 | 51.67 | 51.42 | 52.90 | 45.11 | 46.46 | 40.98 | 37.01 | 39.73 | 46.12 | 51.46 | 56.38 | 45.98 | 49.28 | 51.70 | 50.29 | 45.54 |
| Last Year      | 55.44 | 45.56 | 59.99 | 50.16 | 50.65 | 43.65 | 45.36 | 43.47 | 39.28 | 43.73 | 45.95 | 50.28 | 51.81 | 48.89 | 51.67 | 51.42 | 52.90 | 45.11 |
| Percent Change | -6.6  | 7.3   | -13.9 | 2.5   | 4.4   | 3.4   | 2.4   | -5.7  | -5.8  | -9.1  | 0.4   | 2.3   | 8.8   | -6.0  | -4.6  | 0.6   | -4.9  | 0.9   |