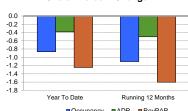

|      | Year To Date |      | R    | unning 12 Month | s    |
|------|--------------|------|------|-----------------|------|
| 2014 | 2015         | 2016 | 2014 | 2015            | 2016 |
| 67.0 | 66.7         | 66.1 | 65.4 | 64.8            | 64.1 |
| 67.2 | 67.0         | 66.7 | 65.2 | 65.4            | 64.8 |
| -0.3 | -0.5         | -0.9 | 0.3  | -1.0            | -1.1 |

| Year To Date |       | R     | tunning 12 Month | iS.   |
|--------------|-------|-------|------------------|-------|
| 2015         | 2016  | 2014  | 2015             | 2016  |
| 73.61        | 73.33 | 72.38 | 73.29            | 72.92 |
| 73.39        | 73.61 | 71.25 | 72.38            | 73.29 |
| 0.3          | -0.4  | 1.6   | 1.3              | -0.5  |

|       | Year To Date |       | F     | Running 12 Month | s     |
|-------|--------------|-------|-------|------------------|-------|
| 2014  | 2015         | 2016  | 2014  | 2015             | 2016  |
| 49.19 | 49.11        | 48.50 | 47.37 | 47.50            | 46.73 |
| 48.00 | 49.19        | 49.11 | 46.48 | 47.37            | 47.50 |
| 2.5   | -0.2         | -1.2  | 1.9   | 0.3              | -1.6  |
|       |              |       |       |                  |       |