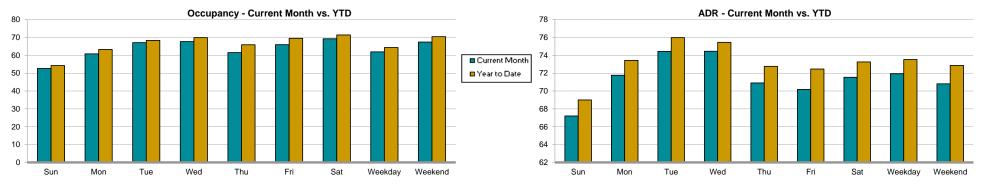

Fayetteville Area CVB

For the Month of September 2016

|              |                  | Occupancy | (%)   | ADR   |       | RevPA | R     | Suppl     | ly    | Deman     | d     | Reven       | ue    |
|--------------|------------------|-----------|-------|-------|-------|-------|-------|-----------|-------|-----------|-------|-------------|-------|
| Day of Week  |                  |           | % Chg |       | % Chg |       | % Chg |           | % Chg |           | % Chg |             | % Chg |
| Sunday       | Current Month    | 52.7      | -0.1  | 67.20 | -2.6  | 35.41 | -2.8  | 23,524    | 0.0   | 12,395    | -0.2  | 832,928     | -2.8  |
|              | Year To Date     | 54.3      | 0.2   | 69.01 | 0.0   | 37.47 | 0.2   | 228,548   | -0.6  | 124,101   | -0.4  | 8,563,869   | -0.4  |
|              | Running 12 Month | 52.8      | -0.3  | 68.57 | 0.0   | 36.19 | -0.3  | 305,009   | -0.5  | 160,990   | -0.8  | 11,039,622  | -0.9  |
| Monday       | Current Month    | 60.9      | 5.3   | 71.77 | -1.4  | 43.67 | 3.8   | 23,524    | 0.0   | 14,316    | 5.2   | 1,027,389   | 3.8   |
|              | Year To Date     | 63.3      | -2.0  | 73.44 | -0.3  | 46.50 | -2.3  | 228,345   | -0.7  | 144,585   | -2.7  | 10,618,600  | -2.9  |
|              | Running 12 Month | 61.7      | -1.9  | 73.05 | -0.4  | 45.09 | -2.2  | 304,806   | -0.6  | 188,149   | -2.5  | 13,743,933  | -2.8  |
| Tuesday      | Current Month    | 67.1      | 5.9   | 74.45 | -1.0  | 49.99 | 4.8   | 23,524    | -20.0 | 15,796    | -15.3 | 1,175,935   | -16.2 |
|              | Year To Date     | 68.4      | -1.9  | 75.99 | 0.0   | 51.96 | -1.9  | 228,548   | -0.6  | 156,282   | -2.5  | 11,875,645  | -2.5  |
|              | Running 12 Month | 66.5      | -1.1  | 75.49 | -0.1  | 50.18 | -1.2  | 305,009   | -0.5  | 202,739   | -1.7  | 15,304,318  | -1.7  |
| Wednesday    | Current Month    | 67.7      | 6.2   | 74.46 | -0.5  | 50.42 | 5.6   | 23,524    | -20.0 | 15,931    | -15.1 | 1,186,185   | -15.6 |
|              | Year To Date     | 70.0      | -0.7  | 75.46 | -0.2  | 52.79 | -0.9  | 228,548   | -0.6  | 159,886   | -1.3  | 12,064,573  | -1.5  |
|              | Running 12 Month | 67.3      | -0.5  | 75.02 | -0.2  | 50.49 | -0.8  | 305,009   | -2.4  | 205,264   | -2.9  | 15,398,960  | -3.2  |
| Thursday     | Current Month    | 61.5      | 2.5   | 70.91 | -3.2  | 43.62 | -0.8  | 29,405    | 25.0  | 18,091    | 28.1  | 1,282,780   | 24.0  |
|              | Year To Date     | 66.0      | 0.7   | 72.77 | -0.4  | 48.01 | 0.3   | 228,548   | -0.6  | 150,791   | 0.1   | 10,972,919  | -0.3  |
|              | Running 12 Month | 63.6      | -0.7  | 72.38 | -0.8  | 46.02 | -1.5  | 310,892   | 1.4   | 197,676   | 0.6   | 14,308,309  | -0.2  |
| Friday       | Current Month    | 66.0      | 1.0   | 70.19 | -3.3  | 46.34 | -2.3  | 29,405    | 25.0  | 19,413    | 26.2  | 1,362,526   | 22.1  |
|              | Year To Date     | 69.5      | -1.4  | 72.46 | -1.0  | 50.40 | -2.4  | 234,429   | 2.0   | 163,045   | 0.5   | 11,815,025  | -0.5  |
|              | Running 12 Month | 67.3      | -2.1  | 72.16 | -1.2  | 48.58 | -3.2  | 310,892   | 1.4   | 209,291   | -0.7  | 15,102,099  | -1.9  |
| Saturday     | Current Month    | 69.3      | 3.2   | 71.54 | -2.3  | 49.57 | 0.8   | 23,524    | 0.0   | 16,300    | 3.2   | 1,166,158   | 0.8   |
|              | Year To Date     | 71.4      | -0.9  | 73.27 | -0.5  | 52.33 | -1.4  | 228,548   | -0.6  | 163,239   | -1.4  | 11,960,075  | -2.0  |
|              | Running 12 Month | 69.4      | -1.0  | 72.88 | -0.6  | 50.57 | -1.6  | 305,011   | -0.5  | 211,646   | -1.5  | 15,423,918  | -2.1  |
| Weekday / We | eekend           |           |       |       |       |       |       |           |       |           |       |             |       |
| Weekday      | Current Month    | 62.0      | 3.4   | 71.94 | -1.9  | 44.58 | 1.4   | 123,501   | -4.6  | 76,528    | -1.3  | 5,505,217   | -3.2  |
| (Sun-Thu)    | Year To Date     | 64.4      | -0.8  | 73.53 | -0.2  | 47.35 | -1.0  | 1,142,536 | -0.6  | 735,646   | -1.4  | 54,095,607  | -1.6  |
|              | Running 12 Month | 62.4      | -0.9  | 73.10 | -0.3  | 45.60 | -1.3  | 1,530,724 | -0.6  | 954,818   | -1.5  | 69,795,141  | -1.8  |
| Weekend      | Current Month    | 67.5      | 1.8   | 70.81 | -2.9  | 47.78 | -1.1  | 52,929    | 12.5  | 35,712    | 14.5  | 2,528,683   | 11.2  |
| (Fri-Sat)    | Year To Date     | 70.5      | -1.1  | 72.87 | -0.8  | 51.35 | -1.9  | 462,977   | 0.7   | 326,284   | -0.5  | 23,775,099  | -1.2  |
|              | Running 12 Month | 68.3      | -1.5  | 72.52 | -0.9  | 49.56 | -2.4  | 615,903   | 0.4   | 420,937   | -1.1  | 30,526,018  | -2.0  |
| Total        | Current Month    | 63.6      | 3.3   | 71.58 | -2.2  | 45.54 | 0.9   | 176,430   | 0.0   | 112,240   | 3.2   | 8,033,900   | 0.9   |
|              | Year To Date     | 66.1      | -0.9  | 73.33 | -0.4  | 48.50 | -1.2  | 1,605,513 | -0.2  | 1,061,930 | -1.1  | 77,870,706  | -1.5  |
|              | Running 12 Month | 64.1      | -1.1  | 72.92 | -0.5  | 46.73 | -1.6  | 2,146,627 | -0.3  | 1,375,755 | -1.4  | 100,321,159 | -1.9  |