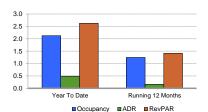

### Tab 2 - Multi-Segment

Fayetteville Area CVB For the month of: October 2016

|                       |      |      |        | Curre  | nt Month | - Octobe | r 2016 vs | Octobe   | r 2015    |             |               |              |      |      |        | Year   | to Date - | October | 2016 vs | Octobe | r 2015   |             |               |              |        | Part   | icipation |        |
|-----------------------|------|------|--------|--------|----------|----------|-----------|----------|-----------|-------------|---------------|--------------|------|------|--------|--------|-----------|---------|---------|--------|----------|-------------|---------------|--------------|--------|--------|-----------|--------|
|                       | Oco  | :%   | A      | DR     | Revi     | PAR      | P         | ercent C | Change fr | om Octo     | ber 2015      |              | Occ  | %    | AD     | R      | Rev       | PAR     |         | Percer | t Change | from YT     | D 2015        |              | Prope  | erties | Roo       | ms     |
|                       | 2016 | 2015 | 2016   | 2015   | 2016     | 2015     | Occ       | ADR      | RevPAR    | Room<br>Rev | Room<br>Avail | Room<br>Sold | 2016 | 2015 | 2016   | 2015   | 2016      | 2015    | Occ     | ADR    | RevPAR   | Room<br>Rev | Room<br>Avail | Room<br>Sold | Census | Sample | Census    | Sample |
| North Carolina        | 74.4 | 68.3 |        |        |          | 71.30    | 8.9       | 3.6      | 12.8      | 14.3        | 1.4           | 10.4         | 66.2 | 64.4 | 100.06 | 96.56  | 66.22     | 62.23   | 2.7     | 3.6    |          | 8.2         | 1.7           | 4.4          | 1743   | 1128   | 150993    | 118775 |
|                       |      |      |        |        |          |          |           |          |           |             |               |              |      |      |        |        |           |         |         |        |          |             |               |              |        |        |           |        |
| Cumberland County, NC | 82.2 | 63.3 | 78.35  | 73.41  | 64.43    | 46.45    | 30.0      | 6.7      | 38.7      | 38.6        | -0.0          | 29.9         | 67.8 | 66.4 | 73.95  | 73.59  | 50.13     | 48.84   | 2.1     | 0.5    | 2.6      | 2.4         | -0.2          | 1.9          | 64     | 46     | 5881      | 4901   |
| Johnston County, NC   | 71.2 | 48.0 | 72.60  | 69.75  | 51.67    | 33.50    | 48.2      | 4.1      | 54.3      | 59.1        | 3.2           | 52.9         | 54.5 | 50.3 | 71.26  | 70.14  | 38.87     | 35.31   | 8.3     | 1.6    | 10.1     | 12.8        | 2.5           | 11.0         | 32     | 24     | 2218      | 1735   |
| Robeson County, NC    | 61.0 | 52.3 | 72.08  | 66.59  | 43.99    | 34.80    | 16.8      | 8.3      | 26.4      | 26.5        | 0.1           | 16.9         | 62.2 | 61.9 | 68.90  | 65.30  | 42.88     | 40.44   | 0.5     | 5.5    | 6.0      | 12.5        | 6.2           | 6.7          | 29     | 15     | 1822      | 1150   |
| Wake County, NC       | 82.6 | 73.7 | 104.44 | 100.30 | 86.25    | 73.91    | 12.1      | 4.1      | 16.7      | 18.0        | 1.2           | 13.4         | 71.2 | 71.6 | 100.87 | 96.41  | 71.81     | 69.06   | -0.6    | 4.6    | 4.0      | 7.1         | 3.0           | 2.4          | 133    | 122    | 15828     | 15064  |
| Durham County, NC     | 76.8 | 70.7 | 103.88 | 105.20 | 79.74    | 74.43    | 8.5       | -1.3     | 7.1       | 9.3         | 2.0           | 10.7         | 67.8 | 67.8 | 102.62 | 98.39  | 69.62     | 66.69   | 0.1     | 4.3    | 4.4      | 9.2         | 4.6           | 4.7          | 63     | 58     | 8129      | 7719   |
| Edgecombe County, NC  |      |      |        |        |          |          |           |          |           |             |               |              |      |      |        |        |           |         |         |        |          |             |               |              | 4      | 2      | 216       | 126    |
| Guilford County, NC   | 73.2 | 67.7 | 119.08 | 117.60 | 87.22    | 79.65    | 8.1       | 1.3      | 9.5       | 10.0        | 0.5           | 8.7          | 60.1 | 57.6 | 93.94  | 95.12  | 56.43     | 54.79   | 4.3     | -1.2   | 3.0      | 3.3         | 0.3           | 4.6          | 93     | 76     | 10895     | 9727   |
| Harnett County, NC    | 66.7 | 54.4 | 77.38  | 72.10  | 51.61    | 39.25    | 22.5      | 7.3      | 31.5      | 46.5        | 11.4          | 36.5         | 56.3 | 56.3 | 72.63  | 69.81  | 40.89     | 39.28   | 0.0     | 4.0    | 4.1      | 13.7        | 9.2           | 9.2          | 11     | 8      | 859       | 638    |
| Moore County, NC      | 72.9 | 66.0 | 134.63 | 141.76 | 98.09    | 93.54    | 10.4      | -5.0     | 4.9       | 15.2        | 9.9           | 21.3         | 61.5 | 60.6 | 122.96 | 121.08 | 75.68     | 73.35   | 1.6     | 1.5    | 3.2      | 8.3         | 5.0           | 6.7          | 22     | 14     | 1960      | 1556   |