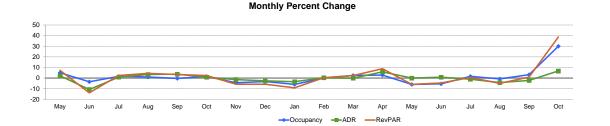

Tab 3 - Trend Cumberland County NC Fayetteville Area CVB For the Month of October 2016

Overall Percent Change

2015 2016 Year To Date Running 12 Months Occupancy (%) Oct Feb Oct 2014 2015 2016 2014 2015 2016 May hi Se Dec Ma May .to Jul Sep Ap Aug This Year 67.0 71.0 69.2 69.4 61.6 63.3 56.9 53.8 55.6 63.7 69.8 73.1 63.0 67.2 70.4 68.9 63.6 82.2 66.5 66.4 67.8 65.5 64.9 65.7 Last Year 63.8 73.5 68.1 68.7 61.8 62.3 59.5 55.6 59.1 63.7 68.1 71.1 67.0 71.0 69.2 69.4 61.6 63.3 66.6 66.5 66.4 65.2 65.5 64.9 Percent Change 5.0 -3.5 1.6 1.0 -0.3 1.6 -4.4 -3.3 -6.0 0.0 2.5 2.8 -6.0 -5.4 1.6 -0.8 3.2 30.0 -0.1 -0.3 2.1 0.4 -1.0 1.2 2015 2016 Year To Date Running 12 Months ADR Mav Jun Jul Aua Sec Oct Nov Dec Jan Feb Mar Apr Mav Jun Jul Auc Sep Oct 2014 2015 2016 2014 2015 2016 This Year 71.51 73.01 72.79 74.26 76.21 73.22 73.41 72.03 68.83 72.39 73.70 77.08 73.04 73.38 73.46 73.01 71.61 78.35 73.33 73.59 73.95 72.73 73.34 73.46 Last Year 71.44 81.57 73.61 73.71 70.62 72.80 73.07 70.66 74.02 72.13 73.78 72.83 73.01 72.79 74.26 76.21 73.22 73.41 71.12 73.33 73.59 70.95 72.73 73.34 Percent Change 2.2 -10.8 0.9 3.4 3.7 0.8 -1.4 -2.6 -3.4 0.4 -0.1 5.8 0.0 0.8 -1.1 -4.2 -2.2 6.7 3.1 0.4 0.5 2.5 0.8 0.2 2015 2016 Year To Date Running 12 Months RevPAR 2014 May Jul Oct Dec Feb Mar May Jun Jul Oct 2015 2016 2014 2015 2016 Jun Aug Sep Nov Jan Apr Sep Aug This Year 48.89 51.67 51.42 52.90 45.11 46.45 40.98 37.01 39.73 46.12 51.46 56.38 45.98 49.28 51.70 50.29 45.54 64.43 48.80 48.84 50.13 47.65 47.59 48.26 Last Year 45.56 59.99 50.16 50.65 43.65 45.36 43.47 39.28 43.73 45.95 50.28 51.81 48.89 51.67 51.42 52.90 45.11 46.45 47.39 48.80 48.84 46.28 47.65 47.59 Percent Change 7.3 -13.9 2.5 4.4 3.4 2.4 -5.7 -5.8 -9.1 0.4 2.3 8.8 -6.0 -4.6 0.6 -4.9 0.9 38.7 3.0 0.1 2.6 3.0 -0.1 1.4 2015 2016 Year To Date Running 12 Months Supply May Jun Jul Oct Nov Dec Jan Feb Mar May Jul Sep Oct 2014 2015 2016 2014 2015 2016 Aug Sec Apr . hur Aug This Year 182.869 176.970 182.869 182.373 176,490 182.373 176,430 182.311 182.311 164.668 182.311 176.430 182.311 176,430 182.311 182.311 176.430 182.311 1.774.965 1.791.824 1.787.824 2.128.277 2.151.903 2.146.565 Last Year 181,071 175,230 181,071 179,676 173 880 183,117 177,210 182 869 182,869 165,172 182 869 176,970 182 869 176,970 182,869 182 373 176,490 182,373 1,760,921 1,774,965 1,791,824 2,114,233 2,128,277 2,151,903 Percent Change 1.0 1.0 1.0 1.5 1.5 -0.4 -0.4 -0.3 -0.3 -0.3 -0.3 -0.3 -0.3 -0.3 -0.3 0.0 0.0 0.0 0.8 0.9 -0.2 0.7 1.1 -0.2 2015 2016 Year To Date Running 12 Months Demand Jul Oct 2014 2016 Mav Jun Aua Sep Nov Dec Jan Feb Mar Apr Mav Jun Jul Aua Sep Oct 2015 2014 2015 2016 This Year 125.641 126.623 108.739 115,407 100.373 98.038 101.286 104,909 127.308 118,487 128.319 125.572 112.190 149.924 1.211.804 1.394.317 1.410.215 122,451 126.606 129.044 114,765 1.181.159 1.189.242 1.396.326 Last Year 128,871 123,393 107,472 114,104 101,662 105,223 124,624 125,893 126,623 108,739 115,407 1,173,464 1,181,159 1,379,091 1,394,317 115,467 123,466 105,422 108,035 122,451 125,641 126,606 1,189,242 1,396,326 Percent Change 6.0 -2.5 2.6 2.5 1.2 1.1 -4.8 -3.6 -6.2 -0.3 2.2 2.5 -6.3 -5.7 1.3 -0.8 3.2 29.9 0.7 0.7 1.9 1.1 0.1 1.0 2015 2016 Year To Date Running 12 Months Revenue Oct Feb Oct 2014 2015 2016 2014 2015 2016 May Jun Jul Sep Nov Dec Jan Mar May Jun Jul Sep Aug Apr Aug This Year 8,940,417 9,144,910 9,402,399 9,648,034 7,962,141 8,472,081 7,229,512 6,747,783 7,242,841 7,594,096 9,382,079 9,947,116 8,382,458 8,694,262 9,425,868 9,168,086 8,034,033 11,746,411 86,612,894 89,617,250 101,412,460 102,406,623 103,594,545 87,519,616 Last Year 8,248,981 10,512,364 9,083,190 9,100,824 7,589,499 8,306,867 7,703,267 7,183,740 7,996,502 7,590,014 9,194,797 9,168,321 8,940,417 9,144,910 9,402,399 9,648,034 7,962,141 8,472,081 83,455,845 86,612,894 87,519,616 97,846,689 101,412,460 102,406,623 Percent Change 8.4 -13.0 3.5 6.0 4.9 2.0 -6.2 -6.1 -9.4 0.1 2.0 8.5 -6.2 -4.9 0.2 -5.0 0.9 38.6 3.8 1.0 2.4 3.6 1.0 1.2 2015 2016 Census % May Jun .lul Aug Ser Oct Nov Dec Jar Feb Mar May .hur .tot Sec Oct Census Props 63 63 63 64 64 64 64 64 64 64 64 64 64 64 64 64 64 64 5881 Census Rooms 5899 5899 5899 5883 5883 5883 5881 5881 5881 5881 5881 5881 5881 5881 5881 5881 5881

# Tab 6 - Seg Trend Cumberland County NC

Fayetteville Area CVB

For the Month of October 2016

|                 |     |        |        |         |       |        | This | Year |       |        |      |      |       |        |        |         |       | Pe     | ercent C | hange | (%)   |        |      |        |       |
|-----------------|-----|--------|--------|---------|-------|--------|------|------|-------|--------|------|------|-------|--------|--------|---------|-------|--------|----------|-------|-------|--------|------|--------|-------|
|                 |     |        | Оссира | ancy (% | )     |        | Α    | DR   |       |        | Rev  | PAR  |       |        | Occupa | ancy (% | )     |        | ADF      | २ (%) |       |        | RevP | AR (%) |       |
| Curren<br>Month |     | Trans. | Grp.   | Con.    | Total | Trans. | Grp. | Con. | Total | Trans. | Grp. | Con. | Total | Trans. | Grp.   | Con.    | Total | Trans. | Grp.     | Con.  | Total | Trans. | Grp. | Con.   | Total |
| 2015 N          | May |        |        |         | 67.0  |        |      |      | 73.01 |        |      |      | 48.89 |        |        |         | 5.0   |        |          |       | 2.2   |        |      |        | 7.3   |
|                 | Jun |        |        |         | 71.0  |        |      |      | 72.79 |        |      |      | 51.67 |        |        |         | -3.5  |        |          |       | -10.8 |        |      |        | -13.9 |
|                 | Jul |        |        |         | 69.2  |        |      |      | 74.26 |        |      |      | 51.42 |        |        |         | 1.6   |        |          |       | 0.9   |        |      |        | 2.5   |
| F               | Aug |        |        |         | 69.4  |        |      |      | 76.21 |        |      |      | 52.90 |        |        |         | 1.0   |        |          |       | 3.4   |        |      |        | 4.4   |
| S               | Sep |        |        |         | 61.6  |        |      |      | 73.22 |        |      |      | 45.11 |        |        |         | -0.3  |        |          |       | 3.7   |        |      |        | 3.4   |
|                 | Oct |        |        |         | 63.3  |        |      |      | 73.41 |        |      |      | 46.45 |        |        |         | 1.6   |        |          |       | 0.8   |        |      |        | 2.4   |
| 1               | Nov |        |        |         | 56.9  |        |      |      | 72.03 |        |      |      | 40.98 |        |        |         | -4.4  |        |          |       | -1.4  |        |      |        | -5.7  |
| C               | Dec |        |        |         | 53.8  |        |      |      | 68.83 |        |      |      | 37.01 |        |        |         | -3.3  |        |          |       | -2.6  |        |      |        | -5.8  |
| 2016 、          | Jan |        |        |         | 55.6  |        |      |      | 71.51 |        |      |      | 39.73 |        |        |         | -6.0  |        |          |       | -3.4  |        |      |        | -9.1  |
| F               | Feb |        |        |         | 63.7  |        |      |      | 72.39 |        |      |      | 46.12 |        |        |         | 0.0   |        |          |       | 0.4   |        |      |        | 0.4   |
| N               | Mar |        |        |         | 69.8  |        |      |      | 73.70 |        |      |      | 51.46 |        |        |         | 2.5   |        |          |       | -0.1  |        |      |        | 2.3   |
| -               | Apr |        |        |         | 73.1  |        |      |      | 77.08 |        |      |      | 56.38 |        |        |         | 2.8   |        |          |       | 5.8   |        |      |        | 8.8   |
| N               | May |        |        |         | 63.0  |        |      |      | 73.04 |        |      |      | 45.98 |        |        |         | -6.0  |        |          |       | 0.0   |        |      |        | -6.0  |
|                 | Jun |        |        |         | 67.2  |        |      |      | 73.38 |        |      |      | 49.28 |        |        |         | -5.4  |        |          |       | 0.8   |        |      |        | -4.6  |
|                 | Jul |        |        |         | 70.4  |        |      |      | 73.46 |        |      |      | 51.70 |        |        |         | 1.6   |        |          |       | -1.1  |        |      |        | 0.6   |
| P               | Aug |        |        |         | 68.9  |        |      |      | 73.01 |        |      |      | 50.29 |        |        |         | -0.8  |        |          |       | -4.2  |        |      |        | -4.9  |
| 5               | Sep |        |        |         | 63.6  |        |      |      | 71.61 |        |      |      | 45.54 |        |        |         | 3.2   |        |          |       | -2.2  |        |      |        | 0.9   |
| (               | Oct |        |        |         | 82.2  |        |      |      | 78.35 |        |      |      | 64.43 |        |        |         | 30.0  |        |          |       | 6.7   |        |      |        | 38.7  |

| Year T | o Date | 9    |       |       |      | Percent Change (%) |     |
|--------|--------|------|-------|-------|------|--------------------|-----|
| 2014   | Oct    | 66.5 | 73.33 | 48.80 | -0.1 | 3.1                | 3.0 |
| 2015   | Oct    | 66.4 | 73.59 | 48.84 | -0.3 | 0.4                | 0.1 |
| 2016   | Oct    | 67.8 | 73.95 | 50.13 | 2.1  | 0.5                | 2.6 |

| Runnin | ig 12 l | Month |       |       |      | Percent Change (%) |      |
|--------|---------|-------|-------|-------|------|--------------------|------|
| 2014   | Oct     | 65.5  | 72.73 | 47.65 | 0.4  | 2.5                | 3.0  |
| 2015   | Oct     | 64.9  | 73.34 | 47.59 | -1.0 | 0.8                | -0.1 |
| 2016   | Oct     | 65.7  | 73.46 | 48.26 | 1.2  | 0.2                | 1.4  |