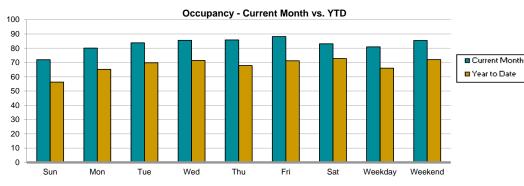

### Tab 5 - DOW Cumberland County NC

| Currency: USD - US Dollar |
|---------------------------|
|                           |
|                           |

|              |                  | Occupancy | / (%) | ADR   |       | RevPA | \R    | Supp      | ly    | Dema      | nd    | Reven       | ue    |
|--------------|------------------|-----------|-------|-------|-------|-------|-------|-----------|-------|-----------|-------|-------------|-------|
| Day of Week  |                  |           | % Chg |       | % Chg |       | % Chg |           | % Chg |           | % Chg |             | % Chg |
| Sunday       | Current Month    | 72.0      | 37.6  | 75.12 | 9.9   | 54.07 | 51.2  | 29,405    | 25.0  | 21,167    | 71.9  | 1,590,023   | 88.9  |
|              | Year To Date     | 56.3      | 4.3   | 69.90 | 1.4   | 39.36 | 5.7   | 257,953   | 1.8   | 145,262   | 6.1   | 10,153,905  | 7.6   |
|              | Running 12 Month | 54.6      | 3.2   | 69.40 | 1.2   | 37.92 | 4.4   | 310,882   | 1.4   | 169,851   | 4.7   | 11,788,361  | 5.9   |
| Monday       | Current Month    | 80.1      | 29.2  | 78.02 | 5.8   | 62.48 | 36.7  | 29,405    | 25.0  | 23,549    | 61.4  | 1,837,305   | 70.8  |
|              | Year To Date     | 65.2      | 1.4   | 74.09 | 0.6   | 48.33 | 1.9   | 257,750   | 1.7   | 168,127   | 3.1   | 12,455,923  | 3.7   |
|              | Running 12 Month | 63.4      | 0.8   | 73.59 | 0.3   | 46.69 | 1.0   | 310,679   | 1.3   | 197,107   | 2.1   | 14,505,794  | 2.4   |
| Tuesday      | Current Month    | 83.8      | 23.3  | 78.50 | 2.0   | 65.80 | 25.8  | 23,524    | 0.0   | 19,717    | 23.2  | 1,547,795   | 25.7  |
|              | Year To Date     | 69.8      | 0.4   | 76.27 | 0.2   | 53.25 | 0.6   | 252,072   | -0.5  | 175,992   | -0.2  | 13,423,460  | 0.1   |
|              | Running 12 Month | 67.7      | 0.3   | 75.66 | 0.0   | 51.21 | 0.3   | 305,001   | -0.5  | 206,438   | -0.2  | 15,619,953  | -0.2  |
| Wednesday    | Current Month    | 85.5      | 26.5  | 78.48 | 2.2   | 67.11 | 29.3  | 23,524    | 0.0   | 20,116    | 26.4  | 1,578,649   | 29.3  |
|              | Year To Date     | 71.4      | 1.7   | 75.80 | 0.1   | 54.12 | 1.8   | 252,072   | -0.5  | 179,995   | 1.2   | 13,643,242  | 1.3   |
|              | Running 12 Month | 68.7      | 0.9   | 75.22 | -0.2  | 51.66 | 0.7   | 305,001   | -0.5  | 209,455   | 0.4   | 15,755,181  | 0.2   |
| Thursday     | Current Month    | 85.8      | 38.2  | 78.94 | 8.5   | 67.74 | 49.9  | 23,524    | -20.0 | 20,186    | 10.5  | 1,593,526   | 19.9  |
|              | Year To Date     | 67.8      | 4.1   | 73.50 | 0.6   | 49.85 | 4.8   | 252,072   | -2.8  | 170,969   | 1.2   | 12,566,467  | 1.9   |
|              | Running 12 Month | 65.4      | 2.2   | 73.01 | 0.1   | 47.78 | 2.3   | 305,001   | -0.5  | 199,592   | 1.7   | 14,573,093  | 1.8   |
| Friday       | Current Month    | 88.2      | 38.0  | 80.11 | 11.4  | 70.65 | 53.7  | 23,524    | -20.0 | 20,745    | 10.4  | 1,661,964   | 22.9  |
|              | Year To Date     | 71.2      | 2.1   | 73.33 | 0.3   | 52.25 | 2.4   | 257,953   | -0.5  | 183,782   | 1.5   | 13,477,012  | 1.9   |
|              | Running 12 Month | 69.3      | 0.9   | 72.96 | -0.1  | 50.53 | 0.9   | 305,001   | -0.5  | 211,229   | 0.4   | 15,412,111  | 0.3   |
| Saturday     | Current Month    | 83.1      | 25.2  | 79.25 | 8.9   | 65.88 | 36.3  | 29,405    | 0.0   | 24,445    | 25.1  | 1,937,148   | 36.3  |
|              | Year To Date     | 72.8      | 1.9   | 74.05 | 0.7   | 53.88 | 2.6   | 257,953   | -0.5  | 187,677   | 1.4   | 13,897,242  | 2.0   |
|              | Running 12 Month | 71.0      | 1.4   | 73.61 | 0.4   | 52.26 | 1.8   | 305,001   | -2.4  | 216,544   | -1.1  | 15,940,052  | -0.7  |
| Weekday / We | ekend            |           |       |       |       |       |       |           |       |           |       |             |       |
| Weekday      | Current Month    | 80.9      | 29.8  | 77.79 | 5.2   | 62.97 | 36.5  | 129,382   | 4.7   | 104,734   | 35.9  | 8,147,298   | 43.0  |
| (Sun-Thu)    | Year To Date     | 66.1      | 2.2   | 74.07 | 0.5   | 48.94 | 2.7   | 1,271,918 | -0.1  | 840,345   | 2.1   | 62,242,996  | 2.6   |
|              | Running 12 Month | 63.9      | 1.3   | 73.53 | 0.2   | 47.02 | 1.5   | 1,536,563 | 0.2   | 982,442   | 1.6   | 72,242,382  | 1.8   |
| Weekend      | Current Month    | 85.4      | 31.0  | 79.64 | 10.1  | 68.00 | 44.2  | 52,929    | -10.0 | 45,190    | 17.9  | 3,599,113   | 29.8  |
| (Fri-Sat)    | Year To Date     | 72.0      | 2.0   | 73.69 | 0.5   | 53.06 | 2.5   | 515,906   | -0.5  | 371,459   | 1.4   | 27,374,254  | 2.0   |
|              | Running 12 Month | 70.1      | 1.1   | 73.29 | 0.2   | 51.40 | 1.3   | 610,002   | -1.5  | 427,773   | -0.3  | 31,352,163  | -0.2  |
| Total        | Current Month    | 82.2      | 30.0  | 78.35 | 6.7   | 64.43 | 38.7  | 182,311   | 0.0   | 149,924   | 29.9  | 11,746,411  | 38.6  |
|              | Year To Date     | 67.8      | 2.1   | 73.95 | 0.5   | 50.13 | 2.6   | 1,787,824 | -0.2  | 1,211,804 | 1.9   | 89,617,250  | 2.4   |
|              | Running 12 Month | 65.7      | 1.2   | 73.46 | 0.2   | 48.26 | 1.4   | 2,146,565 | -0.2  | 1,410,215 | 1.0   | 103,594,545 | 1.2   |