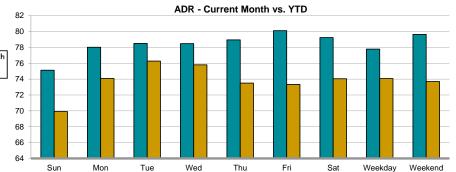

### Tab 5 - DOW Cumberland County NC

| Currency: USD - US Dollar |
|---------------------------|
|                           |
|                           |

|              |                  | Occupancy | / (%) | ADR   |       | RevPA | \R    | Supp      | ly    | Dema      | nd    | Reven       | ue    |
|--------------|------------------|-----------|-------|-------|-------|-------|-------|-----------|-------|-----------|-------|-------------|-------|
| Day of Week  |                  |           | % Chg |       | % Chg |       | % Chg |           | % Chg |           | % Chg |             | % Chg |
| Sunday       | Current Month    | 72.0      | 37.6  | 75.12 | 9.9   | 54.07 | 51.2  | 29,405    | 25.0  | 21,167    | 71.9  | 1,590,023   | 88.9  |
|              | Year To Date     | 56.3      | 4.3   | 69.90 | 1.4   | 39.36 | 5.7   | 257,953   | 1.8   | 145,262   | 6.1   | 10,153,905  | 7.6   |
|              | Running 12 Month | 54.6      | 3.2   | 69.40 | 1.2   | 37.92 | 4.4   | 310,882   | 1.4   | 169,851   | 4.7   | 11,788,361  | 5.9   |
| Monday       | Current Month    | 80.1      | 29.2  | 78.02 | 5.8   | 62.48 | 36.7  | 29,405    | 25.0  | 23,549    | 61.4  | 1,837,305   | 70.8  |
|              | Year To Date     | 65.2      | 1.4   | 74.09 | 0.6   | 48.33 | 1.9   | 257,750   | 1.7   | 168,127   | 3.1   | 12,455,923  | 3.7   |
|              | Running 12 Month | 63.4      | 0.8   | 73.59 | 0.3   | 46.69 | 1.0   | 310,679   | 1.3   | 197,107   | 2.1   | 14,505,794  | 2.4   |
| Tuesday      | Current Month    | 83.8      | 23.3  | 78.50 | 2.0   | 65.80 | 25.8  | 23,524    | 0.0   | 19,717    | 23.2  | 1,547,795   | 25.7  |
|              | Year To Date     | 69.8      | 0.4   | 76.27 | 0.2   | 53.25 | 0.6   | 252,072   | -0.5  | 175,992   | -0.2  | 13,423,460  | 0.1   |
|              | Running 12 Month | 67.7      | 0.3   | 75.66 | 0.0   | 51.21 | 0.3   | 305,001   | -0.5  | 206,438   | -0.2  | 15,619,953  | -0.2  |
| Wednesday    | Current Month    | 85.5      | 26.5  | 78.48 | 2.2   | 67.11 | 29.3  | 23,524    | 0.0   | 20,116    | 26.4  | 1,578,649   | 29.3  |
|              | Year To Date     | 71.4      | 1.7   | 75.80 | 0.1   | 54.12 | 1.8   | 252,072   | -0.5  | 179,995   | 1.2   | 13,643,242  | 1.3   |
|              | Running 12 Month | 68.7      | 0.9   | 75.22 | -0.2  | 51.66 | 0.7   | 305,001   | -0.5  | 209,455   | 0.4   | 15,755,181  | 0.2   |
| Thursday     | Current Month    | 85.8      | 38.2  | 78.94 | 8.5   | 67.74 | 49.9  | 23,524    | -20.0 | 20,186    | 10.5  | 1,593,526   | 19.9  |
|              | Year To Date     | 67.8      | 4.1   | 73.50 | 0.6   | 49.85 | 4.8   | 252,072   | -2.8  | 170,969   | 1.2   | 12,566,467  | 1.9   |
|              | Running 12 Month | 65.4      | 2.2   | 73.01 | 0.1   | 47.78 | 2.3   | 305,001   | -0.5  | 199,592   | 1.7   | 14,573,093  | 1.8   |
| Friday       | Current Month    | 88.2      | 38.0  | 80.11 | 11.4  | 70.65 | 53.7  | 23,524    | -20.0 | 20,745    | 10.4  | 1,661,964   | 22.9  |
|              | Year To Date     | 71.2      | 2.1   | 73.33 | 0.3   | 52.25 | 2.4   | 257,953   | -0.5  | 183,782   | 1.5   | 13,477,012  | 1.9   |
|              | Running 12 Month | 69.3      | 0.9   | 72.96 | -0.1  | 50.53 | 0.9   | 305,001   | -0.5  | 211,229   | 0.4   | 15,412,111  | 0.3   |
| Saturday     | Current Month    | 83.1      | 25.2  | 79.25 | 8.9   | 65.88 | 36.3  | 29,405    | 0.0   | 24,445    | 25.1  | 1,937,148   | 36.3  |
|              | Year To Date     | 72.8      | 1.9   | 74.05 | 0.7   | 53.88 | 2.6   | 257,953   | -0.5  | 187,677   | 1.4   | 13,897,242  | 2.0   |
|              | Running 12 Month | 71.0      | 1.4   | 73.61 | 0.4   | 52.26 | 1.8   | 305,001   | -2.4  | 216,544   | -1.1  | 15,940,052  | -0.7  |
| Weekday / We | ekend            |           |       |       |       |       |       |           |       |           |       |             |       |
| Weekday      | Current Month    | 80.9      | 29.8  | 77.79 | 5.2   | 62.97 | 36.5  | 129,382   | 4.7   | 104,734   | 35.9  | 8,147,298   | 43.0  |
| (Sun-Thu)    | Year To Date     | 66.1      | 2.2   | 74.07 | 0.5   | 48.94 | 2.7   | 1,271,918 | -0.1  | 840,345   | 2.1   | 62,242,996  | 2.6   |
|              | Running 12 Month | 63.9      | 1.3   | 73.53 | 0.2   | 47.02 | 1.5   | 1,536,563 | 0.2   | 982,442   | 1.6   | 72,242,382  | 1.8   |
| Weekend      | Current Month    | 85.4      | 31.0  | 79.64 | 10.1  | 68.00 | 44.2  | 52,929    | -10.0 | 45,190    | 17.9  | 3,599,113   | 29.8  |
| (Fri-Sat)    | Year To Date     | 72.0      | 2.0   | 73.69 | 0.5   | 53.06 | 2.5   | 515,906   | -0.5  | 371,459   | 1.4   | 27,374,254  | 2.0   |
|              | Running 12 Month | 70.1      | 1.1   | 73.29 | 0.2   | 51.40 | 1.3   | 610,002   | -1.5  | 427,773   | -0.3  | 31,352,163  | -0.2  |
| Total        | Current Month    | 82.2      | 30.0  | 78.35 | 6.7   | 64.43 | 38.7  | 182,311   | 0.0   | 149,924   | 29.9  | 11,746,411  | 38.6  |
|              | Year To Date     | 67.8      | 2.1   | 73.95 | 0.5   | 50.13 | 2.6   | 1,787,824 | -0.2  | 1,211,804 | 1.9   | 89,617,250  | 2.4   |
|              | Running 12 Month | 65.7      | 1.2   | 73.46 | 0.2   | 48.26 | 1.4   | 2,146,565 | -0.2  | 1,410,215 | 1.0   | 103,594,545 | 1.2   |