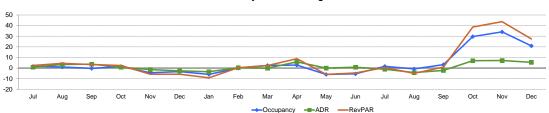

## **Monthly Percent Change**

## Overall Percent Change

■Occupancy ■ADR ■RevPAR

| Occupancy (%)  |      |      | 2    | 015  |      |      |      |      |      |      |      | 2    | 016  |      |      |      |      |      |      |
|----------------|------|------|------|------|------|------|------|------|------|------|------|------|------|------|------|------|------|------|------|
| Cocapancy (70) | Jul  | Aug  | Sep  | Oct  | Nov  | Dec  | Jan  | Feb  | Mar  | Apr  | May  | Jun  | Jul  | Aug  | Sep  | Oct  | Nov  | Dec  | 2014 |
| This Year      | 69.2 | 69.4 | 61.6 | 63.3 | 56.9 | 53.8 | 55.6 | 63.7 | 69.8 | 73.1 | 63.0 | 67.2 | 70.4 | 68.9 | 63.6 | 82.1 | 76.3 | 65.0 | 65.0 |
| Last Year      | 68.1 | 68.7 | 61.8 | 62.3 | 59.5 | 55.6 | 59.1 | 63.7 | 68.1 | 71.1 | 67.0 | 71.0 | 69.2 | 69.4 | 61.6 | 63.3 | 56.9 | 53.8 | 65.6 |
| Percent Change | 1.6  | 1.0  | -0.3 | 1.6  | -4.4 | -3.3 | -6.0 | 0.0  | 2.5  | 2.8  | -6.0 | -5.4 | 1.6  | -0.8 | 3.2  | 29.7 | 34.1 | 20.9 | -0.9 |

| ADR            |       |       | 20    | 15    |       |       |       |       |       |       |       | 20    | 16    |       |       |       |       |       |
|----------------|-------|-------|-------|-------|-------|-------|-------|-------|-------|-------|-------|-------|-------|-------|-------|-------|-------|-------|
| ,              | Jul   | Aug   | Sep   | Oct   | Nov   | Dec   | Jan   | Feb   | Mar   | Apr   | May   | Jun   | Jul   | Aug   | Sep   | Oct   | Nov   | Dec   |
| This Year      | 74.26 | 76.21 | 73.22 | 73.41 | 72.03 | 68.83 | 71.51 | 72.39 | 73.70 | 77.08 | 73.04 | 73.38 | 73.46 | 73.01 | 71.61 | 78.50 | 77.18 | 72.57 |
| Last Year      | 73.61 | 73.71 | 70.62 | 72.80 | 73.07 | 70.66 | 74.02 | 72.13 | 73.78 | 72.83 | 73.01 | 72.79 | 74.26 | 76.21 | 73.22 | 73.41 | 72.03 | 68.83 |
| Percent Change | 0.9   | 3.4   | 3.7   | 0.8   | -1.4  | -2.6  | -3.4  | 0.4   | -0.1  | 5.8   | 0.0   | 0.8   | -1.1  | -4.2  | -2.2  | 6.9   | 7.2   | 5.4   |

| RevPAR         |       |       | 20    | 015   |       |       |       |       |       |       |       | 20    | 116   |       |       |       |       |       |
|----------------|-------|-------|-------|-------|-------|-------|-------|-------|-------|-------|-------|-------|-------|-------|-------|-------|-------|-------|
|                | Jul   | Aug   | Sep   | Oct   | Nov   | Dec   | Jan   | Feb   | Mar   | Apr   | May   | Jun   | Jul   | Aug   | Sep   | Oct   | Nov   | Dec   |
| This Year      | 51.42 | 52.90 | 45.11 | 46.45 | 40.98 | 37.01 | 39.73 | 46.12 | 51.46 | 56.38 | 45.98 | 49.28 | 51.70 | 50.29 | 45.54 | 64.41 | 58.88 | 47.18 |
| Last Year      | 50.16 | 50.65 | 43.65 | 45.36 | 43.47 | 39.28 | 43.73 | 45.95 | 50.28 | 51.81 | 48.89 | 51.67 | 51.42 | 52.90 | 45.11 | 46.45 | 40.98 | 37.01 |
| Percent Change | 2.5   | 4.4   | 3.4   | 2.4   | -5.7  | -5.8  | -9.1  | 0.4   | 2.3   | 8.8   | -6 O  | -4.6  | 0.6   | -4.9  | 0.9   | 38.6  | 43.7  | 27.5  |