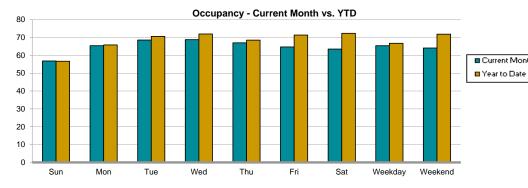

Fayetteville Area CVB

For the Month of December 2016

|              |                  | Occupan | су (%) | ADR   |       | RevP/ | AR    | Supp      | oly   | Dema      | ınd   | Reve        | nue   |
|--------------|------------------|---------|--------|-------|-------|-------|-------|-----------|-------|-----------|-------|-------------|-------|
| Day of Week  |                  |         | % Chg  |       | % Chg |       | % Chg |           | % Chg |           | % Chg |             | % Chg |
| Sunday       | Current Month    | 56.9    | 23.8   | 70.41 | 7.1   | 40.04 | 32.6  | 23,924    | 1.7   | 13,604    | 25.9  | 957,863     | 34.9  |
|              | Year To Date     | 56.7    | 7.5    | 70.11 | 2.3   | 39.74 | 10.0  | 305,401   | -0.3  | 173,102   | 7.2   | 12,136,467  | 9.6   |
|              | Running 12 Month | 56.7    | 7.5    | 70.11 | 2.3   | 39.74 | 10.0  | 305,401   | -0.3  | 173,102   | 7.2   | 12,136,467  | 9.6   |
| Monday       | Current Month    | 65.4    | 23.4   | 73.41 | 7.0   | 48.04 | 32.0  | 23,924    | 1.7   | 15,657    | 25.5  | 1,149,420   | 34.3  |
|              | Year To Date     | 65.8    | 5.0    | 74.16 | 1.3   | 48.83 | 6.4   | 305,198   | -0.4  | 200,941   | 4.6   | 14,902,574  | 5.9   |
|              | Running 12 Month | 65.8    | 5.0    | 74.16 | 1.3   | 48.83 | 6.4   | 305,198   | -0.4  | 200,941   | 4.6   | 14,902,574  | 5.9   |
| Tuesday      | Current Month    | 68.6    | 21.6   | 74.13 | 4.7   | 50.83 | 27.3  | 23,924    | -18.6 | 16,405    | -1.1  | 1,216,103   | 3.6   |
|              | Year To Date     | 70.6    | 4.7    | 76.31 | 1.1   | 53.89 | 5.8   | 305,401   | -0.3  | 215,662   | 4.3   | 16,457,639  | 5.4   |
|              | Running 12 Month | 70.6    | 4.7    | 76.31 | 1.1   | 53.89 | 5.8   | 305,401   | -0.3  | 215,662   | 4.3   | 16,457,639  | 5.4   |
| Wednesday    | Current Month    | 68.8    | 26.4   | 73.19 | 4.0   | 50.36 | 31.5  | 23,924    | -18.6 | 16,459    | 2.8   | 1,204,699   | 7.0   |
|              | Year To Date     | 72.0    | 6.4    | 75.84 | 0.9   | 54.61 | 7.4   | 305,401   | -0.3  | 219,909   | 6.0   | 16,678,039  | 7.0   |
|              | Running 12 Month | 72.0    | 6.4    | 75.84 | 0.9   | 54.61 | 7.4   | 305,401   | -0.3  | 219,909   | 6.0   | 16,678,039  | 7.0   |
| Thursday     | Current Month    | 67.1    | 28.2   | 72.05 | 5.5   | 48.31 | 35.2  | 29,905    | 1.7   | 20,052    | 30.4  | 1,444,762   | 37.5  |
|              | Year To Date     | 68.5    | 8.4    | 73.76 | 1.6   | 50.56 | 10.1  | 305,501   | -2.2  | 209,415   | 6.0   | 15,447,353  | 7.7   |
|              | Running 12 Month | 68.5    | 8.4    | 73.76 | 1.6   | 50.56 | 10.1  | 305,501   | -2.2  | 209,415   | 6.0   | 15,447,353  | 7.7   |
| Friday       | Current Month    | 64.7    | 20.1   | 72.43 | 6.8   | 46.89 | 28.4  | 29,905    | 27.1  | 19,361    | 52.7  | 1,402,308   | 63.2  |
|              | Year To Date     | 71.4    | 4.9    | 73.74 | 1.4   | 52.64 | 6.4   | 311,382   | 1.6   | 222,284   | 6.6   | 16,391,517  | 8.1   |
|              | Running 12 Month | 71.4    | 4.9    | 73.74 | 1.4   | 52.64 | 6.4   | 311,382   | 1.6   | 222,284   | 6.6   | 16,391,517  | 8.1   |
| Saturday     | Current Month    | 63.6    | 6.0    | 72.19 | 4.8   | 45.88 | 11.1  | 29,905    | 27.1  | 19,006    | 34.7  | 1,372,057   | 41.2  |
|              | Year To Date     | 72.4    | 3.6    | 74.28 | 1.5   | 53.75 | 5.1   | 311,382   | 1.6   | 225,309   | 5.3   | 16,735,875  | 6.9   |
|              | Running 12 Month | 72.4    | 3.6    | 74.28 | 1.5   | 53.75 | 5.1   | 311,382   | 1.6   | 225,309   | 5.3   | 16,735,875  | 6.9   |
| Weekday / We | ekend            | I       |        |       |       |       |       |           |       |           |       |             |       |
| Weekday      | Current Month    | 65.4    | 24.2   | 72.68 | 5.3   | 47.55 | 30.8  | 125,601   | -7.1  | 82,177    | 15.3  | 5,972,847   | 21.5  |
| (Sun-Thu)    | Year To Date     | 66.7    | 6.3    | 74.21 | 1.3   | 49.53 | 7.8   | 1,526,901 | -0.7  | 1,019,028 | 5.6   | 75,622,072  | 7.0   |
|              | Running 12 Month | 66.7    | 6.3    | 74.21 | 1.3   | 49.53 | 7.8   | 1,526,901 | -0.7  | 1,019,028 | 5.6   | 75,622,072  | 7.0   |
| Weekend      | Current Month    | 64.1    | 12.7   | 72.31 | 5.8   | 46.39 | 19.2  | 59,810    | 27.1  | 38,366    | 43.2  | 2,774,365   | 51.5  |
| (Fri-Sat)    | Year To Date     | 71.9    | 4.2    | 74.01 | 1.4   | 53.19 | 5.7   | 622,764   | 1.6   | 447,593   | 5.9   | 33,127,392  | 7.5   |
|              | Running 12 Month | 71.9    | 4.2    | 74.01 | 1.4   | 53.19 | 5.7   | 622,764   | 1.6   | 447,593   | 5.9   | 33,127,392  | 7.5   |
| Total        | Current Month    | 65.0    | 20.9   | 72.57 | 5.4   | 47.18 | 27.5  | 185,411   | 1.7   | 120,543   | 23.0  | 8,747,212   | 29.6  |
|              | Year To Date     | 68.2    | 5.7    | 74.15 | 1.4   | 50.59 | 7.2   | 2,149,665 | 0.0   | 1,466,621 | 5.7   | 108,749,464 | 7.1   |
|              | Running 12 Month | 68.2    | 5.7    | 74.15 | 1.4   | 50.59 | 7.2   | 2,149,665 | 0.0   | 1,466,621 | 5.7   | 108,749,464 | 7.1   |