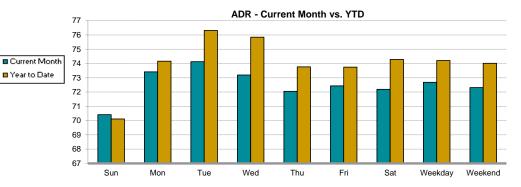

Fayetteville Area CVB

For the Month of December 2016

|              |                  | Occupan | су (%) | ADR   |       | RevP/ | AR    | Supp      | oly   | Dema      | ınd   | Reve        | nue   |
|--------------|------------------|---------|--------|-------|-------|-------|-------|-----------|-------|-----------|-------|-------------|-------|
| Day of Week  |                  |         | % Chg  |       | % Chg |       | % Chg |           | % Chg |           | % Chg |             | % Chg |
| Sunday       | Current Month    | 56.9    | 23.8   | 70.41 | 7.1   | 40.04 | 32.6  | 23,924    | 1.7   | 13,604    | 25.9  | 957,863     | 34.9  |
|              | Year To Date     | 56.7    | 7.5    | 70.11 | 2.3   | 39.74 | 10.0  | 305,401   | -0.3  | 173,102   | 7.2   | 12,136,467  | 9.6   |
|              | Running 12 Month | 56.7    | 7.5    | 70.11 | 2.3   | 39.74 | 10.0  | 305,401   | -0.3  | 173,102   | 7.2   | 12,136,467  | 9.6   |
| Monday       | Current Month    | 65.4    | 23.4   | 73.41 | 7.0   | 48.04 | 32.0  | 23,924    | 1.7   | 15,657    | 25.5  | 1,149,420   | 34.3  |
|              | Year To Date     | 65.8    | 5.0    | 74.16 | 1.3   | 48.83 | 6.4   | 305,198   | -0.4  | 200,941   | 4.6   | 14,902,574  | 5.9   |
|              | Running 12 Month | 65.8    | 5.0    | 74.16 | 1.3   | 48.83 | 6.4   | 305,198   | -0.4  | 200,941   | 4.6   | 14,902,574  | 5.9   |
| Tuesday      | Current Month    | 68.6    | 21.6   | 74.13 | 4.7   | 50.83 | 27.3  | 23,924    | -18.6 | 16,405    | -1.1  | 1,216,103   | 3.6   |
|              | Year To Date     | 70.6    | 4.7    | 76.31 | 1.1   | 53.89 | 5.8   | 305,401   | -0.3  | 215,662   | 4.3   | 16,457,639  | 5.4   |
|              | Running 12 Month | 70.6    | 4.7    | 76.31 | 1.1   | 53.89 | 5.8   | 305,401   | -0.3  | 215,662   | 4.3   | 16,457,639  | 5.4   |
| Wednesday    | Current Month    | 68.8    | 26.4   | 73.19 | 4.0   | 50.36 | 31.5  | 23,924    | -18.6 | 16,459    | 2.8   | 1,204,699   | 7.0   |
|              | Year To Date     | 72.0    | 6.4    | 75.84 | 0.9   | 54.61 | 7.4   | 305,401   | -0.3  | 219,909   | 6.0   | 16,678,039  | 7.0   |
|              | Running 12 Month | 72.0    | 6.4    | 75.84 | 0.9   | 54.61 | 7.4   | 305,401   | -0.3  | 219,909   | 6.0   | 16,678,039  | 7.0   |
| Thursday     | Current Month    | 67.1    | 28.2   | 72.05 | 5.5   | 48.31 | 35.2  | 29,905    | 1.7   | 20,052    | 30.4  | 1,444,762   | 37.5  |
|              | Year To Date     | 68.5    | 8.4    | 73.76 | 1.6   | 50.56 | 10.1  | 305,501   | -2.2  | 209,415   | 6.0   | 15,447,353  | 7.7   |
|              | Running 12 Month | 68.5    | 8.4    | 73.76 | 1.6   | 50.56 | 10.1  | 305,501   | -2.2  | 209,415   | 6.0   | 15,447,353  | 7.7   |
| Friday       | Current Month    | 64.7    | 20.1   | 72.43 | 6.8   | 46.89 | 28.4  | 29,905    | 27.1  | 19,361    | 52.7  | 1,402,308   | 63.2  |
|              | Year To Date     | 71.4    | 4.9    | 73.74 | 1.4   | 52.64 | 6.4   | 311,382   | 1.6   | 222,284   | 6.6   | 16,391,517  | 8.1   |
|              | Running 12 Month | 71.4    | 4.9    | 73.74 | 1.4   | 52.64 | 6.4   | 311,382   | 1.6   | 222,284   | 6.6   | 16,391,517  | 8.1   |
| Saturday     | Current Month    | 63.6    | 6.0    | 72.19 | 4.8   | 45.88 | 11.1  | 29,905    | 27.1  | 19,006    | 34.7  | 1,372,057   | 41.2  |
|              | Year To Date     | 72.4    | 3.6    | 74.28 | 1.5   | 53.75 | 5.1   | 311,382   | 1.6   | 225,309   | 5.3   | 16,735,875  | 6.9   |
|              | Running 12 Month | 72.4    | 3.6    | 74.28 | 1.5   | 53.75 | 5.1   | 311,382   | 1.6   | 225,309   | 5.3   | 16,735,875  | 6.9   |
| Weekday / We | ekend            | I       |        |       |       |       |       |           |       |           |       |             |       |
| Weekday      | Current Month    | 65.4    | 24.2   | 72.68 | 5.3   | 47.55 | 30.8  | 125,601   | -7.1  | 82,177    | 15.3  | 5,972,847   | 21.5  |
| (Sun-Thu)    | Year To Date     | 66.7    | 6.3    | 74.21 | 1.3   | 49.53 | 7.8   | 1,526,901 | -0.7  | 1,019,028 | 5.6   | 75,622,072  | 7.0   |
|              | Running 12 Month | 66.7    | 6.3    | 74.21 | 1.3   | 49.53 | 7.8   | 1,526,901 | -0.7  | 1,019,028 | 5.6   | 75,622,072  | 7.0   |
| Weekend      | Current Month    | 64.1    | 12.7   | 72.31 | 5.8   | 46.39 | 19.2  | 59,810    | 27.1  | 38,366    | 43.2  | 2,774,365   | 51.5  |
| (Fri-Sat)    | Year To Date     | 71.9    | 4.2    | 74.01 | 1.4   | 53.19 | 5.7   | 622,764   | 1.6   | 447,593   | 5.9   | 33,127,392  | 7.5   |
|              | Running 12 Month | 71.9    | 4.2    | 74.01 | 1.4   | 53.19 | 5.7   | 622,764   | 1.6   | 447,593   | 5.9   | 33,127,392  | 7.5   |
| Total        | Current Month    | 65.0    | 20.9   | 72.57 | 5.4   | 47.18 | 27.5  | 185,411   | 1.7   | 120,543   | 23.0  | 8,747,212   | 29.6  |
|              | Year To Date     | 68.2    | 5.7    | 74.15 | 1.4   | 50.59 | 7.2   | 2,149,665 | 0.0   | 1,466,621 | 5.7   | 108,749,464 | 7.1   |
|              | Running 12 Month | 68.2    | 5.7    | 74.15 | 1.4   | 50.59 | 7.2   | 2,149,665 | 0.0   | 1,466,621 | 5.7   | 108,749,464 | 7.1   |