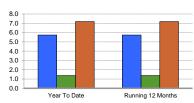

|      | Year To Date |      | R    | unning 12 Month | s    |
|------|--------------|------|------|-----------------|------|
| 2014 | 2015         | 2016 | 2014 | 2015            | 2016 |
| 65.0 | 64.5         | 68.2 | 65.0 | 64.5            | 68.2 |
| 65.6 | 65.0         | 64.5 | 65.6 | 65.0            | 64.5 |
| -0.9 | -0.8         | 5.7  | -0.9 | -0.8            | 5.7  |