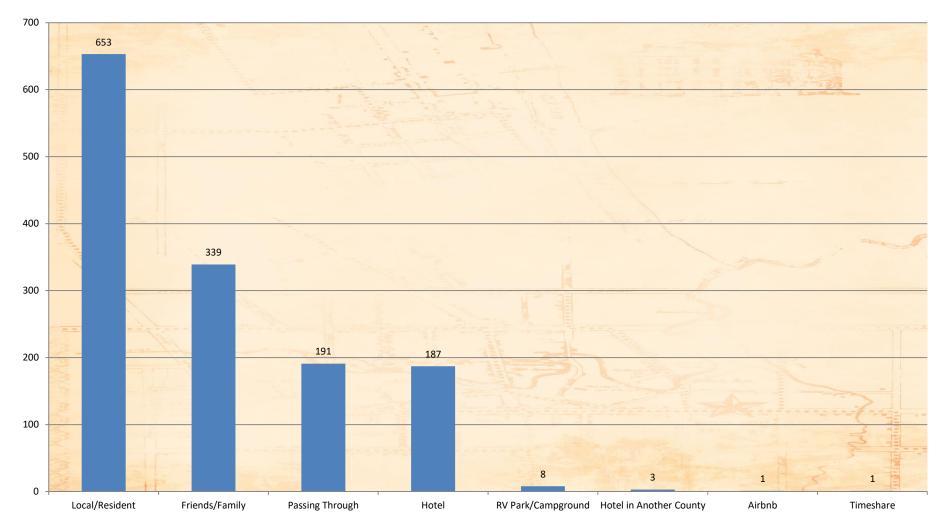

What is the age of the visitors (All Attractions/Year)?

Where are Visitors Staying (Year)?

What are the areas of interest (Year)?

Total Number of Filled Out Surveys by Attraction (Year)

Where are you staying? (Attraction/Year)