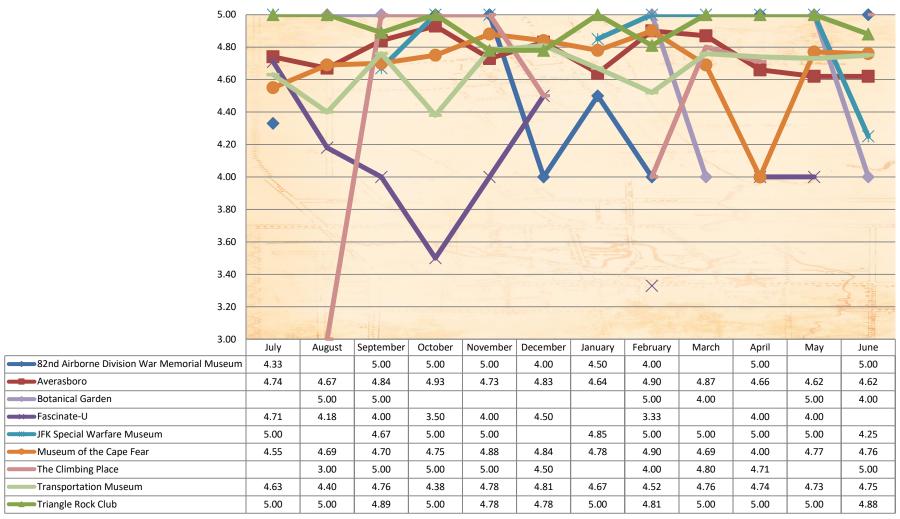

|





Average Attraction Rating (ALL)

| 1 <sup>ST</sup> Quarter | 4.67 |
|-------------------------|------|
| 2 <sup>nd</sup> Quarter | 4.78 |
| 3 <sup>rd</sup> Quarter | 4.76 |
| 4 <sup>th</sup> Quarter | 4.71 |
| Year                    | 4.73 |

What is the age of the visitors (All Attractions/Year)?







Where are Visitors Staying (Year)?







What are the areas of interest (Year)?







Total Number of Filled Out Surveys by Attraction (Year)







Where are you staying? (Attraction/Year)







Age Range? (Attraction/Year)







Why are you visiting? (Attraction/Year)







Breakdown of Visitor's Who Selected "This attraction/venue" as Why are you visiting?







Where did you hear about the Attraction?







Was the venue easy to find?







Ratings by Attraction







#### **Survey Comments**

| Averasboro                 | Beautiful museum and grounds.                                                                       |
|----------------------------|-----------------------------------------------------------------------------------------------------|
|                            | Good artifacts.                                                                                     |
|                            | Great museum with lots of artifacts!                                                                |
|                            | Thank you                                                                                           |
|                            | Loved it! Learned a lot.