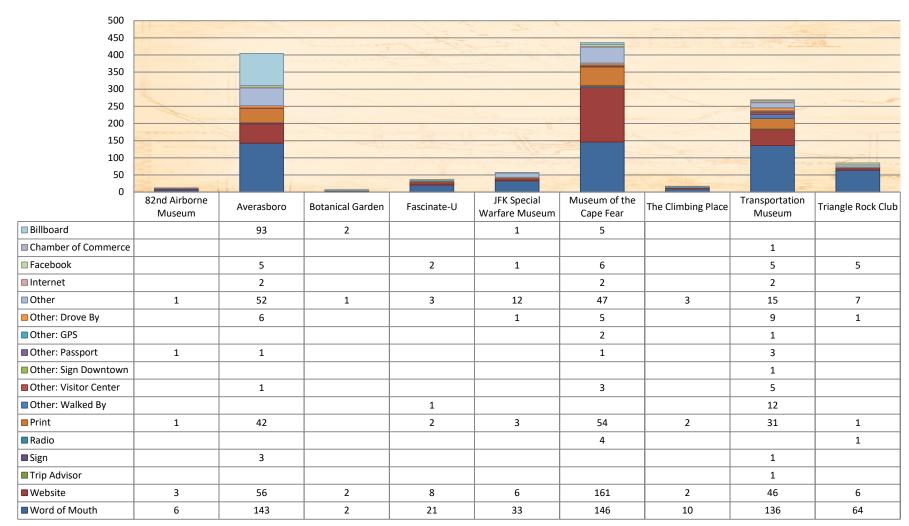

Age Range? (Attraction/Year)

Why are you visiting? (Attraction/Year)

Breakdown of Visitor's Who Selected "This attraction/venue" as Why are you visiting?

Where did you hear about the Attraction?

Was the venue easy to find?