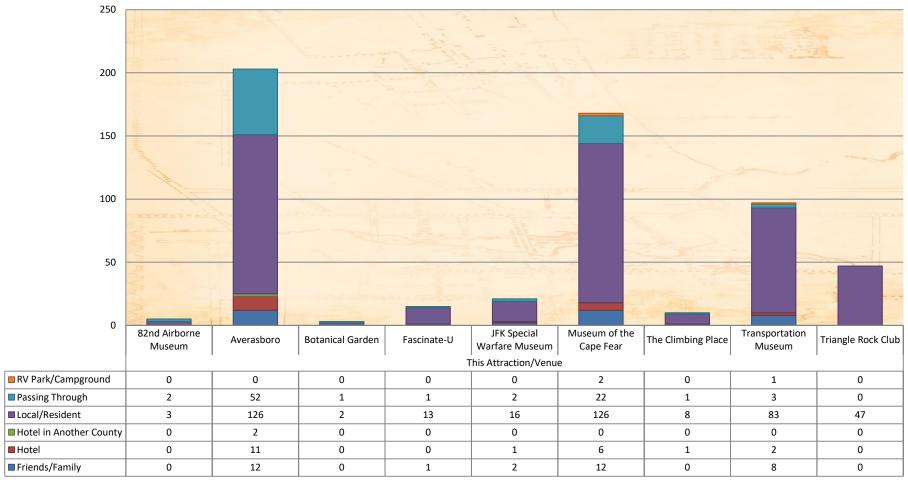

What is the age of the visitors (All Attractions/Year)?

Where are Visitors Staying (Year)?

What are the areas of interest (Year)?

Total Number of Filled Out Surveys by Attraction (Year)

Where are you staying? (Attraction/Year)

Age Range? (Attraction/Year)

Why are you visiting? (Attraction/Year)

Breakdown of Visitor's Who Selected "This attraction/venue" as Why are you visiting?

Where did you hear about the Attraction?

Was the venue easy to find?