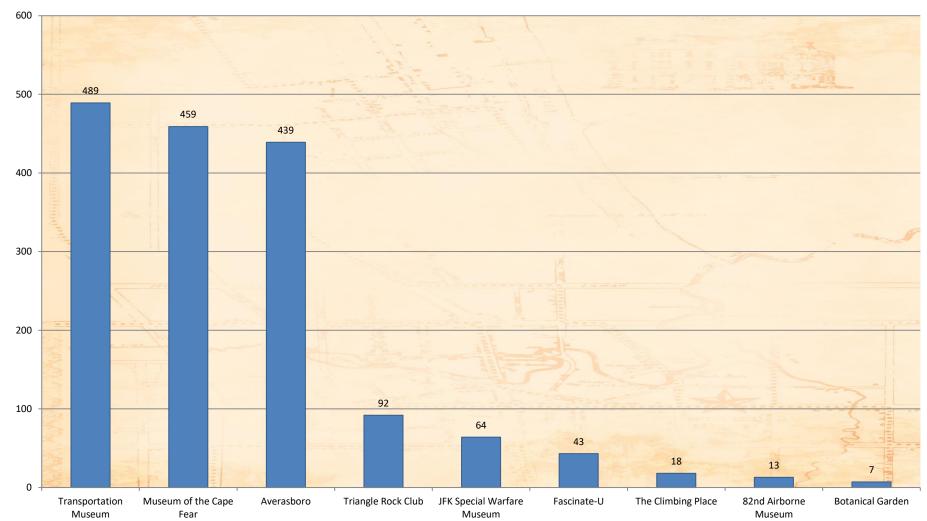

What is the age of the visitors (All Attractions/Year)?

Where are Visitors Staying (Year)?

What are the areas of interest (Year)?

Total Number of Filled Out Surveys by Attraction (Year)

Where are you staying? (Attraction/Year)