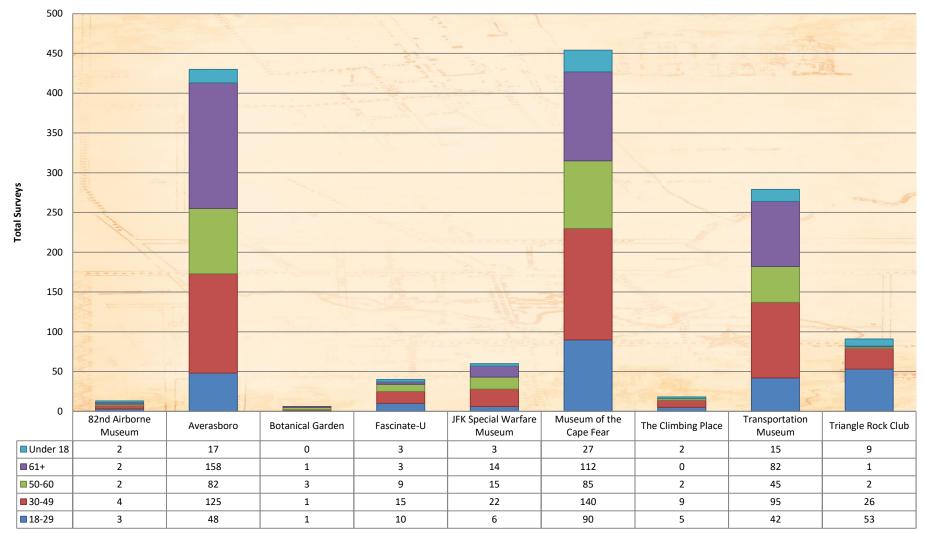

What is the age of the visitors (All Attractions/Year)?

Where are Visitors Staying (Year)?

What are the areas of interest (Year)?

Total Number of Filled Out Surveys by Attraction (Year)

Where are you staying? (Attraction/Year)