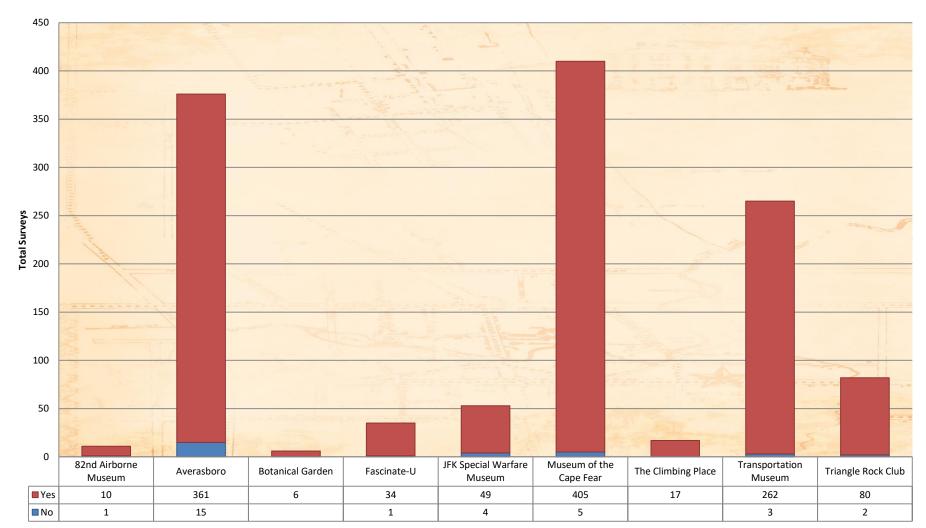

What is the age of the visitors (All Attractions/Year)?

Where are Visitors Staying (Year)?

What are the areas of interest (Year)?

Total Number of Filled Out Surveys by Attraction (Year)

Where are you staying? (Attraction/Year)