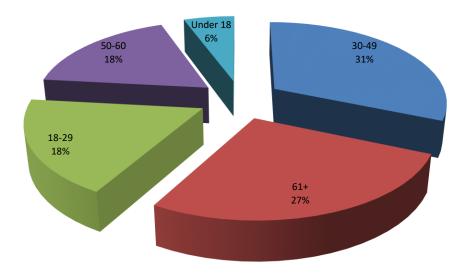

What is the age of the visitors (All Attractions/Year)?

Where are Visitors Staying (Year)?

What are the areas of interest (Year)?

Total Number of Filled Out Surveys by Attraction (Year)

Where are you staying? (Attraction/Year)