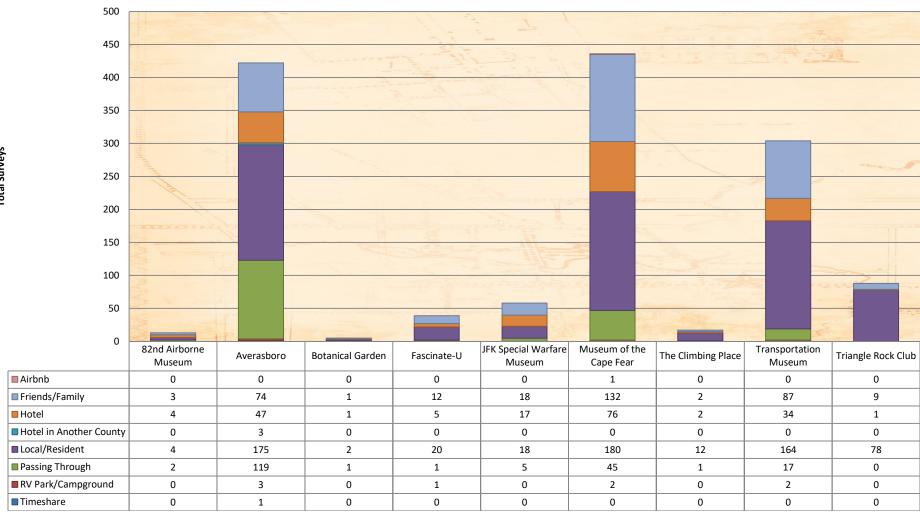

What is the age of the visitors (All Attractions/Year)?

Where are Visitors Staying (Year)?

What are the areas of interest (Year)?

Total Number of Filled Out Surveys by Attraction (Year)

Where are you staying? (Attraction/Year)

Age Range? (Attraction/Year)

Why are you visiting? (Attraction/Year)

Breakdown of Visitor's Who Selected "This attraction/venue" as Why are you visiting?

Where did you hear about the Attraction?

Was the venue easy to find?