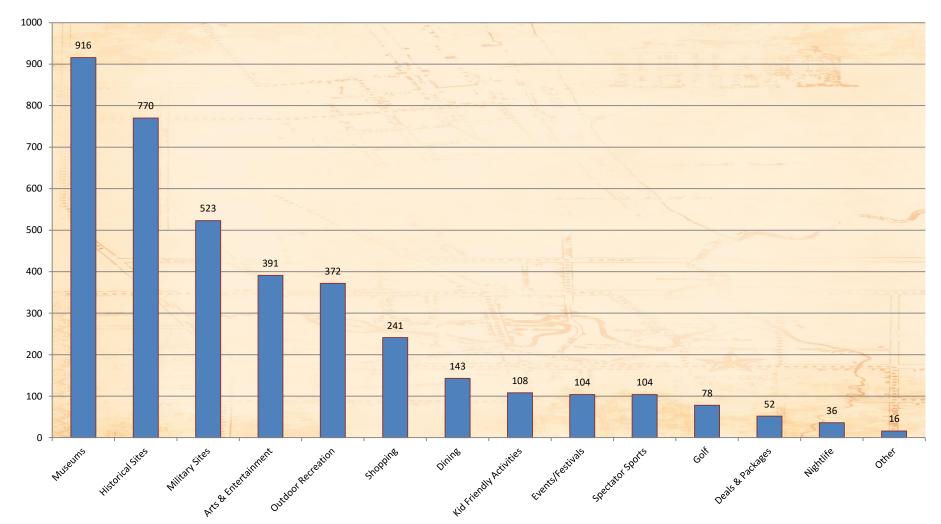

What is the age of the visitors (All Attractions/Year)?

Where are Visitors Staying (Year)?

What are the areas of interest (Year)?

Total Number of Filled Out Surveys by Attraction (Year)

Where are you staying? (Attraction/Year)