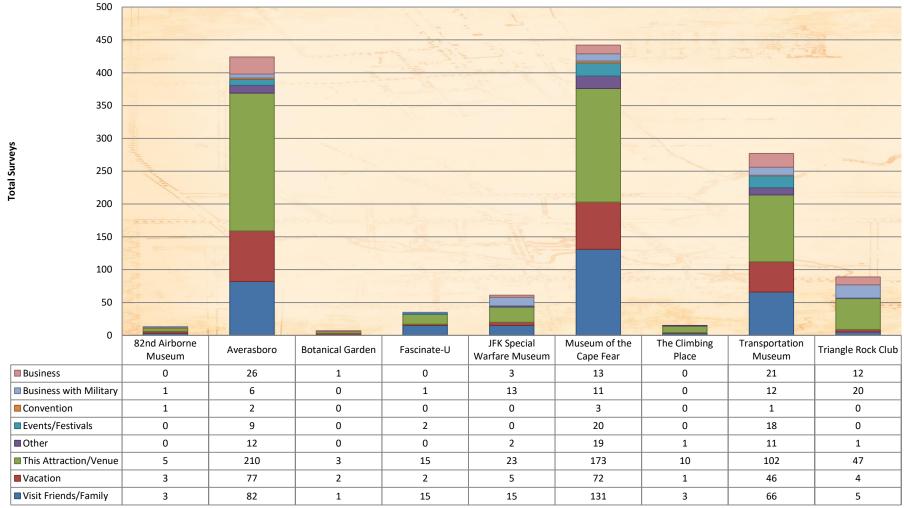

What is the age of the visitors (All Attractions/Year)?

Where are Visitors Staying (Year)?

What are the areas of interest (Year)?

Total Number of Filled Out Surveys by Attraction (Year)

Where are you staying? (Attraction/Year)

Age Range? (Attraction/Year)

Why are you visiting? (Attraction/Year)

Breakdown of Visitor's Who Selected "This attraction/venue" as Why are you visiting?

Where did you hear about the Attraction?

Was the venue easy to find?