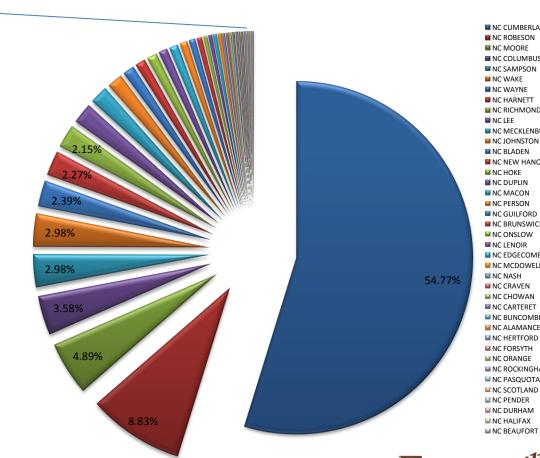

# Where Were They From? By County (NC Only)

| County      | Total |
|-------------|-------|
| CUMBERLAND  | 459   |
| ROBESON     | 74    |
| MOORE       | 41    |
| COLUMBUS    | 30    |
| SAMPSON     | 25    |
| WAKE        | 25    |
| WAYNE       | 20    |
| HARNETT     | 19    |
| RICHMOND    | 18    |
| LEE         | 16    |
| MECKLENBURG | 14    |
| JOHNSTON    | 12    |
| BLADEN      | 9     |
| NEW HANOVER | 8     |
| HOKE        | 8     |
| DUPLIN      | 7     |
| MACON       | 7     |
| PERSON      | 6     |
| GUILFORD    | 5     |
| BRUNSWICK   | 4     |

| County     | Total            |
|------------|------------------|
| ONSLOW     | 3                |
| LENOIR     | 3                |
| EDGECOMBE  | 3                |
| MCDOWELL   | 3                |
| NASH       | 2                |
| CRAVEN     | 3<br>2<br>2<br>2 |
| CHOWAN     | 2                |
| CARTERET   | 1                |
| BUNCOMBE   | 1                |
| ALAMANCE   | 1                |
| HERTFORD   | 1                |
| FORSYTH    | 1                |
| ORANGE     | 1                |
| ROCKINGHAM | 1                |
| PASQUOTANK | 1                |
| SCOTLAND   | 1                |
| PENDER     | 1                |
| DURHAM     | 1                |
| HALIFAX    | 1                |
| BEAUFORT   | 1                |

#### **Results by North Carolina Counties (%)**

| County       | Total  |
|--------------|--------|
| UMBERLAND    | 54.77% |
| OBESON       | 8.83%  |
| //OORE       | 4.89%  |
| OLUMBUS      | 3.58%  |
| AMPSON       | 2.98%  |
| VAKE         | 2.98%  |
| VAYNE        | 2.39%  |
| IARNETT      | 2.27%  |
| ICHMOND      | 2.15%  |
| EE           | 1.91%  |
| /IECKLENBURG | 1.67%  |
| OHNSTON      | 1.43%  |
| LADEN        | 1.07%  |
| IEW HANOVER  | 0.95%  |
| IOKE         | 0.95%  |
| UPLIN        | 0.84%  |
| /ACON        | 0.84%  |
| ERSON        | 0.72%  |
| GUILFORD     | 0.60%  |
| RUNSWICK     | 0.48%  |
| NSLOW        | 0.36%  |
| ENOIR        | 0.36%  |
| DGECOMBE     | 0.36%  |
| /CDOWELL     | 0.36%  |
| IASH         | 0.24%  |
| RAVEN        | 0.24%  |
| HOWAN        | 0.24%  |
| ARTERET      | 0.12%  |
| UNCOMBE      | 0.12%  |
| LAMANCE      | 0.12%  |
| IERTFORD     | 0.12%  |
| ORSYTH       | 0.12%  |
| RANGE        | 0.12%  |
| OCKINGHAM    | 0.12%  |
| ASQUOTANK    | 0.12%  |
| COTLAND      | 0.12%  |
| ENDER        | 0.12%  |
| URHAM        | 0.12%  |
| IALIFAX      | 0.12%  |
| EAUFORT      | 0.12%  |