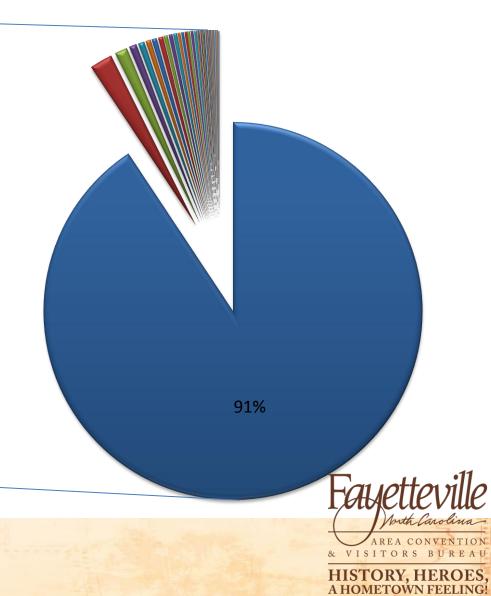

#### **Overview**

- 924 Visitors to the Holly Day Fair 2013 Provided Zip Code Information
- 838 Visitors (91%) were from North Carolina
- 4 Visitors provided an invalid zip code
- Visitors were from 30 different states including the District of Columbia
- Farthest State: Hawaii
- State with Most Visitors (not including North Carolina): South Carolina

#### **By State**

| State                | Total |
|----------------------|-------|
| NC                   | 838   |
| SC                   | 18    |
| FL                   | 10    |
| VA                   | 6     |
| NY                   | 5     |
| GA                   | 4     |
| Invalid Zip Provided | 4     |
| TN                   | 4     |
| ОН                   | 3     |
| NJ                   | 3     |
| ME                   | 3     |
| WV                   | 2     |
| ID                   | 2     |
| PA                   | 2     |
| AL                   | 2     |
| IL                   | 2     |

#### Results by State (%)

| State                | Total  |
|----------------------|--------|
| NC                   | 90.69% |
| SC                   | 1.95%  |
| FL                   | 1.08%  |
| VA                   | 0.65%  |
| NY                   | 0.54%  |
| GA                   | 0.43%  |
| Invalid Zip Provided | 0.43%  |
| TN                   | 0.43%  |
| ОН                   | 0.32%  |
| NJ                   | 0.32%  |
| ME                   | 0.32%  |
| WV                   | 0.22%  |
| ID                   | 0.22%  |
| PA                   | 0.22%  |
| AL                   | 0.22%  |
| IL                   | 0.22%  |
| DC                   | 0.22%  |
| KS                   | 0.11%  |
| UT                   | 0.11%  |
| MI                   | 0.11%  |
| MS                   | 0.11%  |
| CO                   | 0.11%  |
| LA                   | 0.11%  |
| HI                   | 0.11%  |
| MD                   | 0.11%  |
| TX                   | 0.11%  |
| DE                   | 0.11%  |
| MN                   | 0.11%  |
| AZ                   | 0.11%  |
| СТ                   | 0.11%  |
| NE                   | 0.11%  |