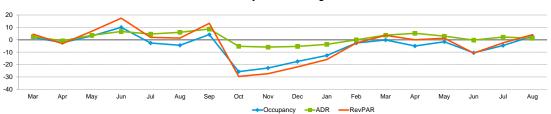

#### Monthly Percent Change

#### Overall Percent Change

| Occupancy (%)  |      |      |      |      | 20   | 017  |      |       |       |       |       |      |      | 20   | 18   |       |      |      |
|----------------|------|------|------|------|------|------|------|-------|-------|-------|-------|------|------|------|------|-------|------|------|
| 335apa, (70)   | Mar  | Apr  | May  | Jun  | Jul  | Aug  | Sep  | Oct   | Nov   | Dec   | Jan   | Feb  | Mar  | Apr  | May  | Jun   | Jul  | Aug  |
| This Year      | 71.0 | 71.3 | 64.8 | 73.7 | 68.4 | 65.7 | 66.0 | 60.8  | 58.8  | 53.5  | 55.6  | 63.7 | 70.9 | 67.7 | 63.7 | 66.0  | 65.2 | 67.5 |
| Last Year      | 69.6 | 73.0 | 62.8 | 67.0 | 70.2 | 68.7 | 63.4 | 81.8  | 76.1  | 64.8  | 63.7  | 65.5 | 71.0 | 71.3 | 64.8 | 73.7  | 68.4 | 65.7 |
| Percent Change | 1.9  | -2.3 | 3.1  | 10.0 | -2.6 | -4.4 | 4.2  | -25.7 | -22.8 | -17.5 | -12.7 | -2.6 | -0.1 | -5.0 | -1.6 | -10.5 | -4.6 | 2.8  |