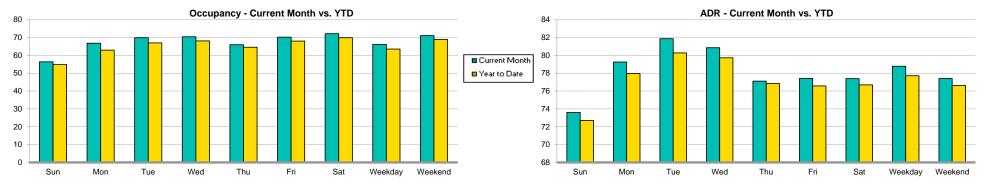

Fayetteville Area CVB

For the Month of August 2018

|              |                  | Occupanc | y (%) | ADR   |       | RevPA | .R    | Suppl     | у     | Deman     | d     | Reven       | ue    |
|--------------|------------------|----------|-------|-------|-------|-------|-------|-----------|-------|-----------|-------|-------------|-------|
| Day of Week  |                  |          | % Chg |       | % Chg |       | % Chg |           | % Chg |           | % Chg |             | % Chg |
| Sunday       | Current Month    | 56.4     | 0.4   | 73.61 | -1.0  | 41.49 | -0.6  | 25,328    | 3.7   | 14,277    | 4.1   | 1,050,884   | 3.1   |
|              | Year To Date     | 54.8     | -2.8  | 72.71 | 0.8   | 39.88 | -2.0  | 211,859   | 0.5   | 116,194   | -2.3  | 8,448,888   | -1.6  |
|              | Running 12 Month | 53.2     | -8.1  | 71.51 | -0.7  | 38.05 | -8.7  | 321,753   | 3.3   | 171,180   | -5.1  | 12,241,195  | -5.7  |
| Monday       | Current Month    | 66.8     | 0.4   | 79.25 | 0.2   | 52.95 | 0.6   | 25,328    | 3.7   | 16,923    | 4.1   | 1,341,204   | 4.3   |
|              | Year To Date     | 62.9     | -5.0  | 77.96 | 2.1   | 49.08 | -3.0  | 217,959   | 3.4   | 137,199   | -1.8  | 10,696,509  | 0.3   |
|              | Running 12 Month | 61.5     | -9.0  | 76.86 | 1.2   | 47.24 | -7.9  | 321,753   | 3.3   | 197,786   | -6.0  | 15,201,140  | -4.9  |
| Tuesday      | Current Month    | 69.9     | 3.7   | 81.87 | 2.3   | 57.22 | 6.1   | 25,328    | -17.1 | 17,703    | -14.0 | 1,449,258   | -12.0 |
|              | Year To Date     | 67.0     | -4.1  | 80.28 | 2.7   | 53.78 | -1.5  | 217,959   | 3.4   | 146,019   | -0.8  | 11,721,698  | 1.8   |
|              | Running 12 Month | 64.8     | -9.2  | 78.88 | 1.6   | 51.15 | -7.7  | 321,753   | 3.3   | 208,656   | -6.2  | 16,457,839  | -4.7  |
| Wednesday    | Current Month    | 70.4     | 2.5   | 80.86 | 2.1   | 56.93 | 4.7   | 31,660    | 3.7   | 22,291    | 6.2   | 1,802,409   | 8.5   |
|              | Year To Date     | 68.1     | -5.8  | 79.73 | 2.3   | 54.28 | -3.7  | 217,959   | 3.4   | 148,408   | -2.6  | 11,831,888  | -0.4  |
|              | Running 12 Month | 66.3     | -9.6  | 78.52 | 1.4   | 52.06 | -8.3  | 321,744   | 3.3   | 213,308   | -6.6  | 16,749,494  | -5.2  |
| Thursday     | Current Month    | 66.0     | 3.2   | 77.11 | 1.7   | 50.86 | 5.0   | 31,660    | 3.7   | 20,880    | 7.0   | 1,610,110   | 8.8   |
|              | Year To Date     | 64.6     | -5.2  | 76.84 | 1.9   | 49.62 | -3.4  | 218,070   | 3.4   | 140,809   | -2.0  | 10,819,990  | -0.1  |
|              | Running 12 Month | 63.2     | -9.0  | 75.82 | 0.7   | 47.89 | -8.4  | 321,855   | 1.4   | 203,295   | -7.7  | 15,413,207  | -7.1  |
| Friday       | Current Month    | 70.2     | 4.1   | 77.41 | 2.1   | 54.37 | 6.3   | 31,660    | 29.6  | 22,234    | 35.0  | 1,721,276   | 37.8  |
|              | Year To Date     | 68.0     | -4.3  | 76.57 | 0.9   | 52.08 | -3.4  | 218,191   | 6.6   | 148,402   | 2.0   | 11,363,861  | 2.9   |
|              | Running 12 Month | 66.2     | -8.0  | 75.46 | -0.4  | 49.98 | -8.3  | 328,085   | 5.4   | 217,314   | -3.0  | 16,398,259  | -3.4  |
| Saturday     | Current Month    | 72.2     | 4.5   | 77.39 | 1.4   | 55.85 | 6.0   | 25,328    | 3.7   | 18,278    | 8.4   | 1,414,646   | 9.9   |
|              | Year To Date     | 69.9     | -2.9  | 76.69 | 0.3   | 53.60 | -2.7  | 211,859   | 3.4   | 148,075   | 0.4   | 11,356,087  | 0.7   |
|              | Running 12 Month | 67.9     | -6.4  | 75.67 | -0.8  | 51.36 | -7.1  | 321,753   | 3.3   | 218,379   | -3.3  | 16,524,913  | -4.0  |
| Weekday / We | ekend            | I        |       |       |       |       |       |           |       |           |       |             |       |
| Weekday      | Current Month    | 66.1     | 2.0   | 78.78 | 1.1   | 52.07 | 3.1   | 139,304   | -0.8  | 92,074    | 1.1   | 7,253,865   | 2.3   |
| (Sun-Thu)    | Year To Date     | 63.5     | -4.6  | 77.72 | 2.0   | 49.38 | -2.6  | 1,083,806 | 2.8   | 688,629   | -1.9  | 53,518,973  | 0.1   |
|              | Running 12 Month | 61.8     | -9.0  | 76.50 | 0.9   | 47.28 | -8.2  | 1,608,858 | 2.9   | 994,224   | -6.4  | 76,062,874  | -5.5  |
| Weekend      | Current Month    | 71.1     | 4.2   | 77.41 | 1.8   | 55.03 | 6.0   | 56,988    | 16.6  | 40,513    | 21.5  | 3,135,922   | 23.6  |
| (Fri-Sat)    | Year To Date     | 68.9     | -3.6  | 76.63 | 0.6   | 52.83 | -3.1  | 430,050   | 5.0   | 296,477   | 1.2   | 22,719,948  | 1.8   |
|              | Running 12 Month | 67.0     | -7.2  | 75.57 | -0.6  | 50.66 | -7.7  | 649,838   | 4.3   | 435,693   | -3.2  | 32,923,172  | -3.7  |
| Total        | Current Month    | 67.5     | 2.8   | 78.36 | 1.2   | 52.93 | 4.1   | 196,292   | 3.7   | 132,587   | 6.6   | 10,389,787  | 7.9   |
|              | Year To Date     | 65.1     | -4.3  | 77.39 | 1.6   | 50.36 | -2.7  | 1,513,856 | 3.4   | 985,106   | -1.0  | 76,238,921  | 0.6   |
|              | Running 12 Month | 63.3     | -8.4  | 76.22 | 0.5   | 48.25 | -8.0  | 2,258,696 | 3.3   | 1,429,917 | -5.4  | 108,986,046 | -5.0  |