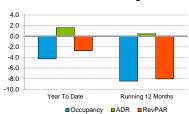

|      | Year To Date |      | Rui  | nning 12 Months |      |
|------|--------------|------|------|-----------------|------|
| 2016 | 2017         | 2018 | 2016 | 2017            | 2018 |
| 66.3 | 68.0         | 65.1 | 63.7 | 69.1            | 63.3 |
| 67.3 | 66.3         | 68.0 | 64.8 | 63.7            | 69.1 |
| -1.5 | 2.5          | -4.3 | -1.6 | 8.5             | -8.4 |