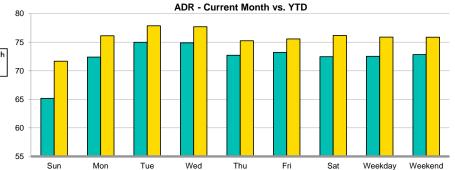

#### For the Month of November 2017

|              |                  | Occupanc | y (%) | ADR   |       | RevPA | AR    | Supp      | ly    | Dema      | nd    | Reven       | ue    |
|--------------|------------------|----------|-------|-------|-------|-------|-------|-----------|-------|-----------|-------|-------------|-------|
| Day of Week  |                  |          | % Chg |       | % Chg |       | % Chg |           | % Chg |           | % Chg |             | % Chg |
| Sunday       | Current Month    | 45.2     | -25.4 | 65.16 | -9.1  | 29.48 | -32.2 | 24,404    | 3.5   | 11,042    | -22.8 | 719,538     | -29.8 |
|              | Year To Date     | 55.2     | -2.3  | 71.67 | 2.3   | 39.56 | -0.1  | 290,236   | 2.9   | 160,191   | 0.5   | 11,481,309  | 2.7   |
|              | Running 12 Month | 55.3     | -0.7  | 71.57 | 2.5   | 39.59 | 1.8   | 314,216   | 2.8   | 173,795   | 2.1   | 12,439,204  | 4.7   |
| Monday       | Current Month    | 57.1     | -21.7 | 72.41 | -4.0  | 41.35 | -24.9 | 24,404    | 3.5   | 13,935    | -19.0 | 1,009,024   | -22.3 |
|              | Year To Date     | 64.6     | -1.7  | 76.14 | 2.6   | 49.20 | 0.9   | 290,236   | 2.9   | 187,535   | 1.2   | 14,278,193  | 3.8   |
|              | Running 12 Month | 64.7     | -0.1  | 75.93 | 2.8   | 49.10 | 2.7   | 314,216   | 2.8   | 203,192   | 2.8   | 15,427,651  | 5.6   |
| Tuesday      | Current Month    | 59.1     | -25.3 | 74.99 | -3.9  | 44.29 | -28.2 | 24,404    | -17.2 | 14,412    | -38.1 | 1,080,766   | -40.6 |
|              | Year To Date     | 67.6     | -4.2  | 77.87 | 1.8   | 52.66 | -2.5  | 290,236   | 2.9   | 196,264   | -1.5  | 15,284,013  | 0.3   |
|              | Running 12 Month | 67.7     | -2.3  | 77.59 | 2.0   | 52.51 | -0.3  | 314,216   | 0.8   | 212,668   | -1.5  | 16,500,157  | 0.5   |
| Wednesday    | Current Month    | 61.8     | -22.5 | 74.89 | -3.9  | 46.27 | -25.5 | 30,505    | 3.5   | 18,850    | -19.8 | 1,411,587   | -22.9 |
|              | Year To Date     | 70.0     | -2.9  | 77.71 | 2.2   | 54.41 | -0.8  | 290,227   | 2.9   | 203,230   | -0.1  | 15,792,667  | 2.1   |
|              | Running 12 Month | 69.9     | -0.7  | 77.37 | 2.3   | 54.10 | 1.6   | 314,207   | 0.8   | 219,689   | 0.1   | 16,997,407  | 2.4   |
| Thursday     | Current Month    | 59.7     | -23.6 | 72.72 | -6.7  | 43.44 | -28.7 | 30,505    | 29.4  | 18,224    | -1.1  | 1,325,183   | -7.7  |
|              | Year To Date     | 66.4     | -3.1  | 75.25 | 1.8   | 49.96 | -1.4  | 290,227   | 5.1   | 192,699   | 1.8   | 14,500,988  | 3.6   |
|              | Running 12 Month | 66.4     | -0.8  | 74.95 | 1.9   | 49.80 | 1.2   | 320,202   | 4.7   | 212,751   | 3.9   | 15,945,798  | 5.9   |
| Friday       | Current Month    | 64.4     | -20.7 | 73.22 | -7.2  | 47.18 | -26.4 | 24,404    | 3.5   | 15,725    | -18.0 | 1,151,397   | -23.8 |
|              | Year To Date     | 69.5     | -3.3  | 75.57 | 2.3   | 52.52 | -1.1  | 284,128   | 0.7   | 197,458   | -2.7  | 14,921,927  | -0.4  |
|              | Running 12 Month | 69.0     | -2.1  | 75.29 | 2.4   | 51.97 | 0.3   | 314,103   | 2.7   | 216,818   | 0.6   | 16,324,176  | 3.0   |
| Saturday     | Current Month    | 63.0     | -20.5 | 72.46 | -7.8  | 45.63 | -26.6 | 24,404    | 3.5   | 15,367    | -17.7 | 1,113,518   | -24.1 |
|              | Year To Date     | 70.8     | -3.1  | 76.18 | 2.3   | 53.96 | -0.9  | 284,241   | 0.7   | 201,329   | -2.4  | 15,337,567  | -0.1  |
|              | Running 12 Month | 70.1     | -2.7  | 75.84 | 2.3   | 53.18 | -0.5  | 314,216   | 2.8   | 220,333   | 0.0   | 16,709,482  | 2.3   |
| Weekday / We | ekend            |          |       |       |       |       |       |           |       |           |       |             |       |
| Weekday      | Current Month    | 57.0     | -23.6 | 72.53 | -5.3  | 41.32 | -27.7 | 134,222   | 3.5   | 76,463    | -21.0 | 5,546,099   | -25.1 |
| (Sun-Thu)    | Year To Date     | 64.8     | -2.9  | 75.90 | 2.1   | 49.16 | -0.8  | 1,451,162 | 3.3   | 939,919   | 0.3   | 71,337,169  | 2.4   |
|              | Running 12 Month | 64.8     | -1.0  | 75.64 | 2.3   | 49.02 | 1.3   | 1,577,057 | 2.4   | 1,022,095 | 1.4   | 77,310,217  | 3.7   |
| Weekend      | Current Month    | 63.7     | -20.6 | 72.84 | -7.5  | 46.40 | -26.5 | 48,808    | 3.5   | 31,093    | -17.8 | 2,264,916   | -24.0 |
| (Fri-Sat)    | Year To Date     | 70.2     | -3.2  | 75.88 | 2.3   | 53.24 | -1.0  | 568,369   | 0.7   | 398,787   | -2.5  | 30,259,494  | -0.3  |
|              | Running 12 Month | 69.6     | -2.4  | 75.57 | 2.4   | 52.57 | -0.1  | 628,319   | 2.8   | 437,150   | 0.3   | 33,033,658  | 2.7   |
| Total        | Current Month    | 58.8     | -22.8 | 72.62 | -5.9  | 42.68 | -27.3 | 183,030   | 3.5   | 107,556   | -20.1 | 7,811,015   | -24.8 |
|              | Year To Date     | 66.3     | -3.0  | 75.89 | 2.1   | 50.31 | -0.9  | 2,019,531 | 2.6   | 1,338,706 | -0.5  | 101,596,663 | 1.6   |
|              | Running 12 Month | 66.2     | -1.4  | 75.62 | 2.3   | 50.03 | 0.9   | 2,205,376 | 2.5   | 1,459,245 | 1.1   | 110,343,875 | 3.4   |