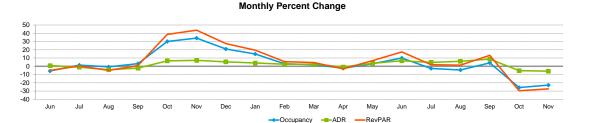

Tab 3 - Trend Cumberland County NC Fayetteville Area CVB For the Month of November 2017

2016 2017 Year To Date Running 12 Months Occupancy (%) Feb 2015 2016 2017 2015 2016 2017 Jur Jul Sep Oct De M: Apr May Jun Jul Aug Oct Aug This Year 67.0 70.2 68.7 63.4 81.8 76.1 64.9 63.7 65.5 71.0 71.3 64.8 737 68.4 65.7 66.0 60.8 58.8 65.4 68.3 66.3 64.6 67.1 66.2 Last Year 71.0 69.2 69.2 61.5 62.9 56.7 53.6 55.4 63.5 69.6 73.0 62.8 67.0 70.2 68.7 63.4 81.8 76.1 65.9 65.4 68.3 65.1 64.6 67.1 Percent Change -5.7 1.4 -0.7 3.2 30.1 34.1 20.9 14.9 3.0 1.9 -2.3 3.1 10.0 -2.6 -4.4 4.2 -25.7 -22.8 -0.8 4.5 -3.0 -0.8 3.9 -1.4 2016 2017 Year To Date Running 12 Months ADR Jun Jul Aua Sep Oct Nov Dec Jan Feb Mar Apr Mav Jun Jul Aua Sep Oct Nov 2015 2016 2017 2015 2016 2017 71.64 This Year 73.38 73.46 73.00 78.52 77.19 72.57 74.40 74.24 75.56 76.47 75.66 78.30 76.89 77.41 77.88 74.40 72.62 73.47 74.30 75.89 73.27 73.93 75.62 Last Year 72.79 74.26 76.21 73.22 73.69 72.03 68.84 71.52 72.39 73.70 77.09 73.04 73.38 73.46 73.00 71.64 78.52 77.19 73.31 73.47 74.30 72.89 73.27 73.93 Percent Change 0.8 -1.1 -4.2 -2.2 6.6 7.2 5.4 4.0 2.6 2.5 -0.8 3.6 6.7 4.7 6.0 8.7 -5.2 -5.9 0.2 1.1 2.1 0.5 0.9 2.3 2016 2017 Year To Date Running 12 Months RevPAR Jun Jul Oct Dec Feb Mar May Jul Oct Nov 2015 2016 2017 2015 2016 2017 Sep Nov Jan Apr Sep Aug Jun Aug This Year 49.15 51.57 50.19 45.41 64.24 58.73 47.07 47.36 48.59 53.63 54.50 48.99 57.71 52.56 50.86 51.43 45.22 42.68 48.06 50.78 50.31 47.31 49.61 50.03 Last Year 51.67 51.42 52.77 45.00 46.34 40.87 36.92 39.63 46.00 51.33 56.24 45.86 49.15 51.57 50.19 45.41 64.24 58.73 48.31 48.06 50.78 47.46 47.31 49.61 Percent Change -4.9 0.3 -4.9 0.9 38.6 43.7 27.5 19.5 5.6 4.5 -3.1 6.8 17.4 1.9 1.3 13.3 -29.6 -27.3 -0.5 5.7 -0.9 -0.3 4.8 0.9 2016 2017 Year To Date Running 12 Months Supply Jun Jul Sep Oct Nov Dec Feb Mar May Sep Oct Nov 2015 2016 2017 2015 2016 2017 Aug Jan Apr Jun Jul Aug This Year 176.850 182.745 182.745 176.850 182,745 176.850 185.845 185 845 167.860 185.845 179.850 185.845 179.850 189.348 189.348 183.300 189.410 183.030 1.969.962 1.968.930 2.019.531 2.152.831 2.151.675 2.205.376 Last Year 176,970 182,869 182,807 176,910 182 807 176,850 182,745 182,745 165,060 182,745 176,850 182,745 176,850 182,745 182,745 176,850 182,745 176,850 1,952,175 1,969,962 1,968,930 2,131,727 2,152,831 2,151,675 Percent Change -0.1 -0.1 0.0 0.0 0.0 0.0 1.7 17 1.7 1.7 1.7 1.7 1.7 3.6 3.6 3.6 3.6 3.5 0.9 -0.1 2.6 1.0 -0.1 2.5 2016 2017 Year To Date Running 12 Months Demand Feb 2015 2017 2017 Jun Jul Aua Sep Oct Nov Dec Jan Mar Apr Mav Jun Jul Aua Sep Oct Nov 2016 2015 2016 This Year 149.518 134.572 120,539 118.300 131,903 128.165 132.553 129,445 107.556 1.288.559 1.345.756 1.338.706 1.459.245 118,461 128.290 125.632 112.109 109.873 120.335 124,400 121.053 115.123 1.390.221 1.443.780 126,623 114,971 101,252 114,739 125,632 112,109 149,518 1,286,581 1,388,007 1,443,780 Last Year 125,641 126,578 108,717 100,350 98,024 104,887 127,281 129,015 118,461 128,290 134,572 1,288,559 1,345,756 1,390,221 Percent Change -5.7 1.3 -0.7 3.1 30.0 34.1 23.0 16.8 4.8 3.6 -0.7 4.9 11.9 0.9 -1.0 8.0 -23.0 -20.1 0.2 4.4 -0.5 0.2 3.9 1.1 2016 2017 Year To Date Running 12 Months Revenue Feb 2015 2017 2015 2016 2017 Jun Jul Sep Oct Nov Dec Jan Mar Apr May Jun Jul Sep Oct Nov 2016 Aug Aug 8,692,735 9,424,026 9,171,500 8,031,175 11,739,610 10,386,953 8,747,212 8,801,514 8,157,123 9,966,748 9,800,966 9,105,131 10,379,561 9,952,765 9,629,486 9,427,700 8,564,654 7,811,015 94,675,169 101,596,663 This Year 99,986,976 101,858,909 106,734,682 110,343,875 Last Year 9,144,910 9,402,399 9,646,181 7,960,742 8,471,860 7,228,159 6,747,706 7,241,543 7,592,793 9,380,421 9,945,284 8,380,936 8,692,735 9,424,026 9,171,500 8,031,175 11,739,610 10,386,953 94,316,161 94,675,169 99,986,976 101,178,413 101,858,909 106,734,682 Percent Change -4.9 0.2 -4.9 0.9 38.6 43.7 29.6 21.5 7.4 6.3 -1.5 8.6 19.4 5.6 5.0 17.4 -27.0 -24.8 0.4 5.6 1.6 0.7 4.8 3.4 2016 2017 Census % Jun .tut Sep Oct Nov Dec Jan Feb Mar Apr May Jun Jul Aug Sep Oct Nov Census Props 64 64 64 64 64 64 65 65 65 65 65 65 65 66 66 66 66 66 6101 Census Rooms 5895 5895 5895 5895 5895 5895 5995 5995 5995 5995 5995 5995 5995 6108 6108 6110 6110