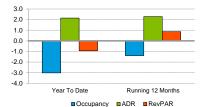

| Year To Date | е    |       |       |      | Percent Change (%) |      |
|--------------|------|-------|-------|------|--------------------|------|
| 2015 Nov     | 65.4 | 73.47 | 48.06 | -0.8 | 0.2                | -0.5 |
| 2016 Nov     | 68.3 | 74.30 | 50.78 | 4.5  | 1.1                | 5.7  |
| 2017 Nov     | 66.3 | 75.89 | 50.31 | -3.0 | 2.1                | -0.9 |

| Running 12 I | Month |       |       |      | Percent Change (%) |      |
|--------------|-------|-------|-------|------|--------------------|------|
| 2015 Nov     | 64.6  | 73.27 | 47.31 | -0.8 | 0.5                | -0.3 |
| 2016 Nov     | 67.1  | 73.93 | 49.61 | 3.9  | 0.9                | 4.8  |
| 2017 Nov     | 66.2  | 75.62 | 50.03 | -1.4 | 2.3                | 0.9  |