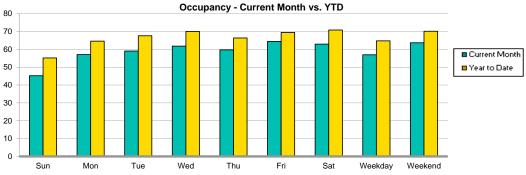

#### For the Month of November 2017

|              |                  | Occupanc | y (%) | ADR   |       | RevPA | AR    | Supp      | ly    | Dema      | nd    | Reven       | ue    |
|--------------|------------------|----------|-------|-------|-------|-------|-------|-----------|-------|-----------|-------|-------------|-------|
| Day of Week  |                  |          | % Chg |       | % Chg |       | % Chg |           | % Chg |           | % Chg |             | % Chg |
| Sunday       | Current Month    | 45.2     | -25.4 | 65.16 | -9.1  | 29.48 | -32.2 | 24,404    | 3.5   | 11,042    | -22.8 | 719,538     | -29.8 |
|              | Year To Date     | 55.2     | -2.3  | 71.67 | 2.3   | 39.56 | -0.1  | 290,236   | 2.9   | 160,191   | 0.5   | 11,481,309  | 2.7   |
|              | Running 12 Month | 55.3     | -0.7  | 71.57 | 2.5   | 39.59 | 1.8   | 314,216   | 2.8   | 173,795   | 2.1   | 12,439,204  | 4.7   |
| Monday       | Current Month    | 57.1     | -21.7 | 72.41 | -4.0  | 41.35 | -24.9 | 24,404    | 3.5   | 13,935    | -19.0 | 1,009,024   | -22.3 |
|              | Year To Date     | 64.6     | -1.7  | 76.14 | 2.6   | 49.20 | 0.9   | 290,236   | 2.9   | 187,535   | 1.2   | 14,278,193  | 3.8   |
|              | Running 12 Month | 64.7     | -0.1  | 75.93 | 2.8   | 49.10 | 2.7   | 314,216   | 2.8   | 203,192   | 2.8   | 15,427,651  | 5.6   |
| Tuesday      | Current Month    | 59.1     | -25.3 | 74.99 | -3.9  | 44.29 | -28.2 | 24,404    | -17.2 | 14,412    | -38.1 | 1,080,766   | -40.6 |
|              | Year To Date     | 67.6     | -4.2  | 77.87 | 1.8   | 52.66 | -2.5  | 290,236   | 2.9   | 196,264   | -1.5  | 15,284,013  | 0.3   |
|              | Running 12 Month | 67.7     | -2.3  | 77.59 | 2.0   | 52.51 | -0.3  | 314,216   | 0.8   | 212,668   | -1.5  | 16,500,157  | 0.5   |
| Wednesday    | Current Month    | 61.8     | -22.5 | 74.89 | -3.9  | 46.27 | -25.5 | 30,505    | 3.5   | 18,850    | -19.8 | 1,411,587   | -22.9 |
|              | Year To Date     | 70.0     | -2.9  | 77.71 | 2.2   | 54.41 | -0.8  | 290,227   | 2.9   | 203,230   | -0.1  | 15,792,667  | 2.1   |
|              | Running 12 Month | 69.9     | -0.7  | 77.37 | 2.3   | 54.10 | 1.6   | 314,207   | 0.8   | 219,689   | 0.1   | 16,997,407  | 2.4   |
| Thursday     | Current Month    | 59.7     | -23.6 | 72.72 | -6.7  | 43.44 | -28.7 | 30,505    | 29.4  | 18,224    | -1.1  | 1,325,183   | -7.7  |
|              | Year To Date     | 66.4     | -3.1  | 75.25 | 1.8   | 49.96 | -1.4  | 290,227   | 5.1   | 192,699   | 1.8   | 14,500,988  | 3.6   |
|              | Running 12 Month | 66.4     | -0.8  | 74.95 | 1.9   | 49.80 | 1.2   | 320,202   | 4.7   | 212,751   | 3.9   | 15,945,798  | 5.9   |
| Friday       | Current Month    | 64.4     | -20.7 | 73.22 | -7.2  | 47.18 | -26.4 | 24,404    | 3.5   | 15,725    | -18.0 | 1,151,397   | -23.8 |
|              | Year To Date     | 69.5     | -3.3  | 75.57 | 2.3   | 52.52 | -1.1  | 284,128   | 0.7   | 197,458   | -2.7  | 14,921,927  | -0.4  |
|              | Running 12 Month | 69.0     | -2.1  | 75.29 | 2.4   | 51.97 | 0.3   | 314,103   | 2.7   | 216,818   | 0.6   | 16,324,176  | 3.0   |
| Saturday     | Current Month    | 63.0     | -20.5 | 72.46 | -7.8  | 45.63 | -26.6 | 24,404    | 3.5   | 15,367    | -17.7 | 1,113,518   | -24.1 |
|              | Year To Date     | 70.8     | -3.1  | 76.18 | 2.3   | 53.96 | -0.9  | 284,241   | 0.7   | 201,329   | -2.4  | 15,337,567  | -0.1  |
|              | Running 12 Month | 70.1     | -2.7  | 75.84 | 2.3   | 53.18 | -0.5  | 314,216   | 2.8   | 220,333   | 0.0   | 16,709,482  | 2.3   |
| Weekday / We | ekend            |          |       |       |       |       |       |           |       |           |       |             |       |
| Weekday      | Current Month    | 57.0     | -23.6 | 72.53 | -5.3  | 41.32 | -27.7 | 134,222   | 3.5   | 76,463    | -21.0 | 5,546,099   | -25.1 |
| (Sun-Thu)    | Year To Date     | 64.8     | -2.9  | 75.90 | 2.1   | 49.16 | -0.8  | 1,451,162 | 3.3   | 939,919   | 0.3   | 71,337,169  | 2.4   |
|              | Running 12 Month | 64.8     | -1.0  | 75.64 | 2.3   | 49.02 | 1.3   | 1,577,057 | 2.4   | 1,022,095 | 1.4   | 77,310,217  | 3.7   |
| Weekend      | Current Month    | 63.7     | -20.6 | 72.84 | -7.5  | 46.40 | -26.5 | 48,808    | 3.5   | 31,093    | -17.8 | 2,264,916   | -24.0 |
| (Fri-Sat)    | Year To Date     | 70.2     | -3.2  | 75.88 | 2.3   | 53.24 | -1.0  | 568,369   | 0.7   | 398,787   | -2.5  | 30,259,494  | -0.3  |
|              | Running 12 Month | 69.6     | -2.4  | 75.57 | 2.4   | 52.57 | -0.1  | 628,319   | 2.8   | 437,150   | 0.3   | 33,033,658  | 2.7   |
| Total        | Current Month    | 58.8     | -22.8 | 72.62 | -5.9  | 42.68 | -27.3 | 183,030   | 3.5   | 107,556   | -20.1 | 7,811,015   | -24.8 |
|              | Year To Date     | 66.3     | -3.0  | 75.89 | 2.1   | 50.31 | -0.9  | 2,019,531 | 2.6   | 1,338,706 | -0.5  | 101,596,663 | 1.6   |
|              | Running 12 Month | 66.2     | -1.4  | 75.62 | 2.3   | 50.03 | 0.9   | 2,205,376 | 2.5   | 1,459,245 | 1.1   | 110,343,875 | 3.4   |