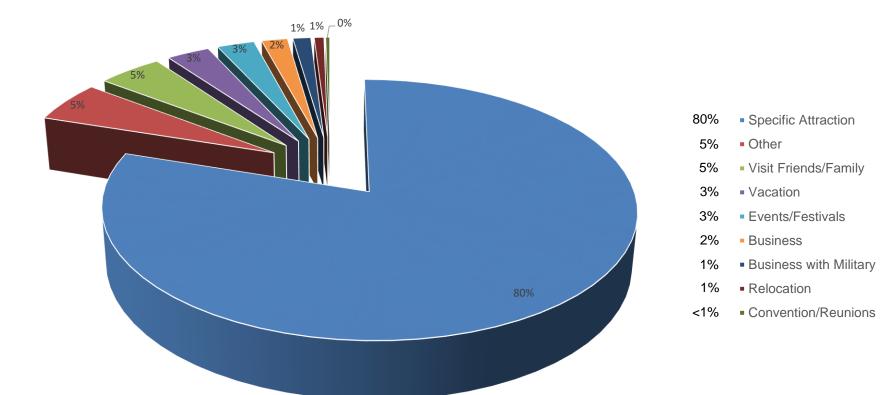

#### What are the visitors interested in?

Only includes Cumberland County residents.