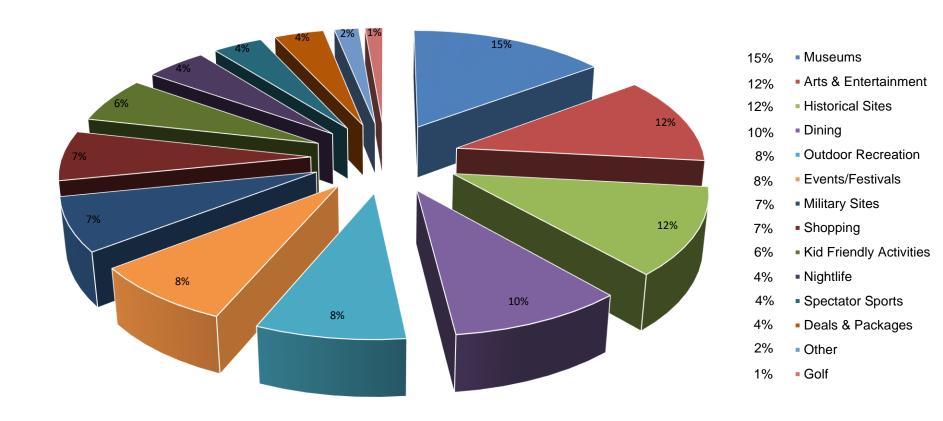

#### What are the visitors interested in?

Only includes Cumberland County residents.