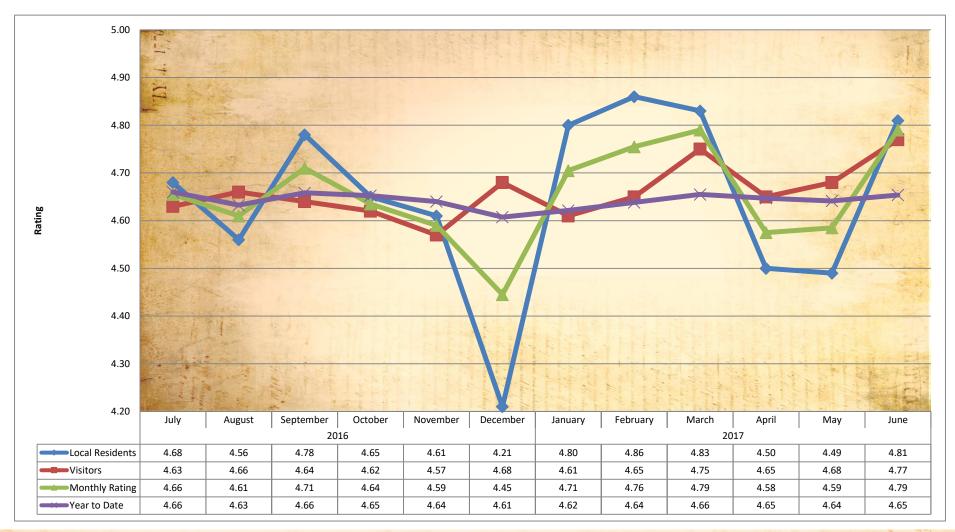

CAMP LEJEUNE     | 0.04%      |
| KIPLING          | 0.04%      |
| ENNICE           | 0.04%      |
| OXFORD           | 0.04%      |
| NORTH WILKESBORO | 0.04%      |
| CORNELIUS        | 0.04%      |
| OCEAN ISLE BEACH | 0.04%      |
| CHINA GROVE      | 0.04%      |
| WINNABOW         | 0.04%      |
| SPINDALE         | 0.04%      |
| ROXBORO          | 0.04%      |





#### What is their reason for visiting?

Does not include Cumberland County residents.







#### What is their reason for visiting?

Only Cumberland County residents.







#### What are the visitors interested in?

Does not include Cumberland County residents.







#### What are the visitors interested in?

Only includes Cumberland County residents.







## Visitor Experience?

Local versus Non Local Visitors.







# Thank You

Proudly promoting the Communities of Cumberland County.



CONVENTION AND VISITORS BUREAU

CUMBERLAND COUNTY, NC