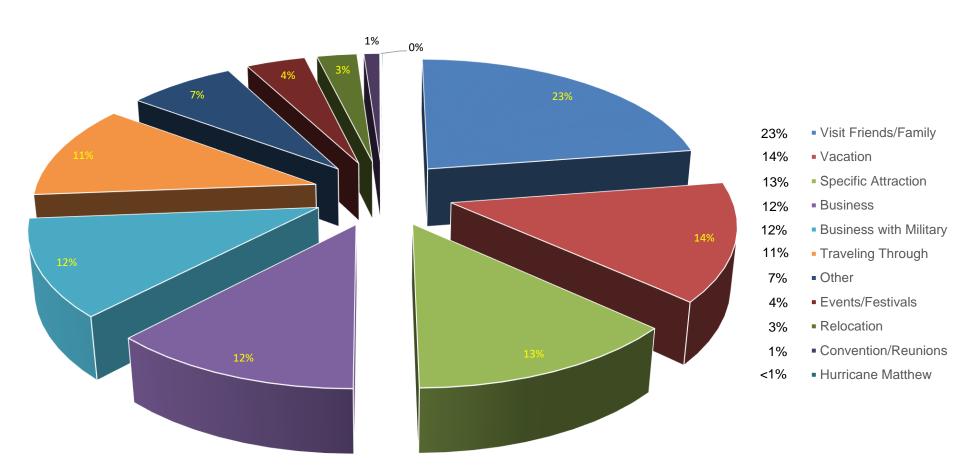

#### What is their reason for visiting?

Does not include Cumberland County residents.