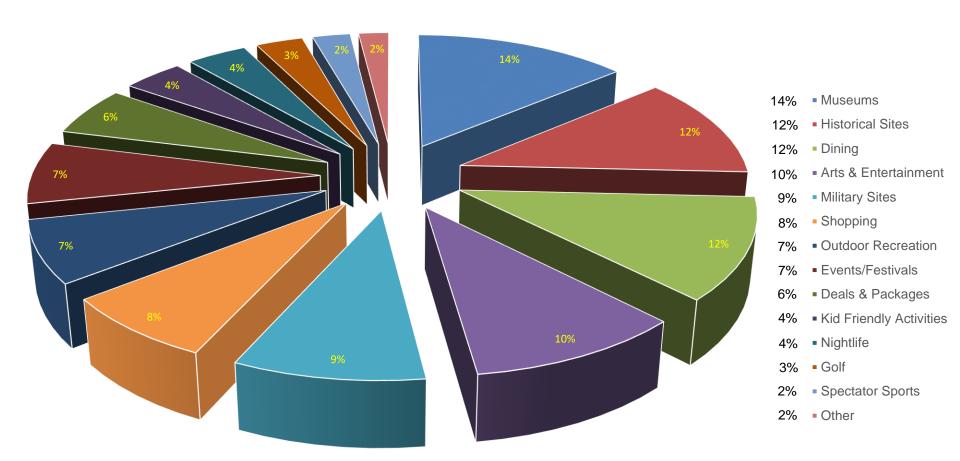

#### What are the visitors interested in?

Does not include Cumberland County residents.