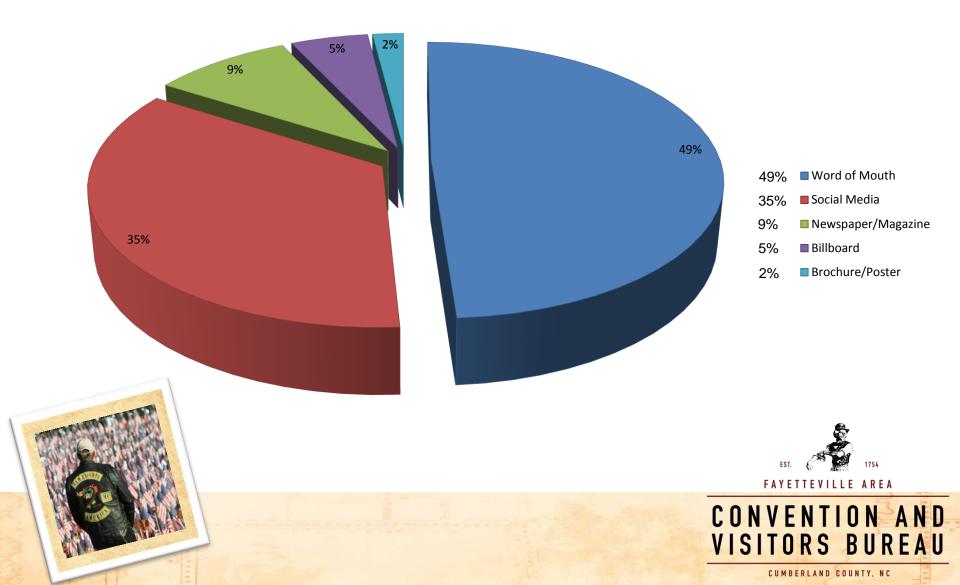

## How Did They Find Out About Event?

# How did you hear about the event: Billboard Brochure Invitation Magazine Newspaper Posters Word of Mouth Other: \*Specific mediums listed based on presentation made on advertising to be used.

## Bottom Line

- The sample size was excellent and far exceeded the "best practices" for sample versus attendees.
- 3,000 attendees
- 1% of attendees were overnighters and came specifically for the event 30 people X 2 nights = 60 room nights.
- 0% were referred by hotels.
- 78% were from Cumberland County including Fort Bragg.
- 10% were day trippers.
- 84% of attendees heard of event from Word of Mouth (49%) and Social Media (35%).
- The FACVB did not receive "raw" data to tie the zip codes with the purpose of travel.
- Emails were collected however, not with the attendees knowledge they would be used for future marketing and therefore the FACVB cannot use these email addresses as it would be considered SPAM. The FACVB received no emails per the TDA Requirements which states "Emails collected using the Email Collection Forms should be returned to the FACVB to be entered into database for future community mailings."