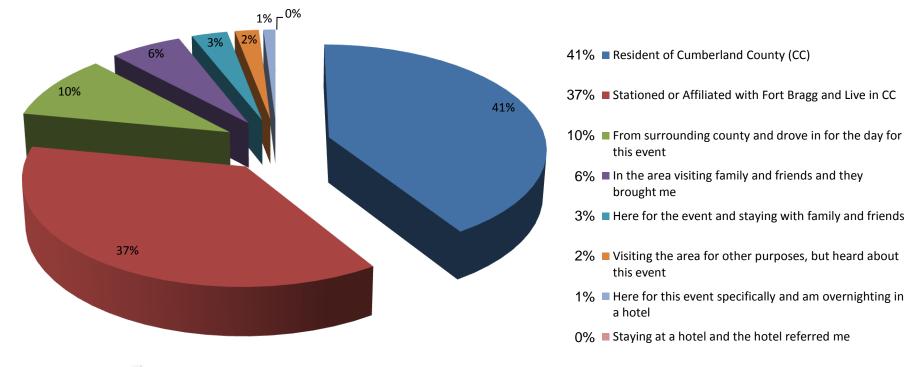

## They Identified Themselves as...

CONVENTION AND VISITORS BUREAU

CUMBERLAND COUNTY, NC

#### **Overview**

- 2,005 Visitors to the festival provided valid zip code information.
- 93.62% were from North Carolina, and 91.87% were from within 100 miles of Fayetteville.
- 41% identified themselves as being a "Resident of CC" with 37% identifying as being "Stationed or Affiliated with Fort Bragg and Live in CC".