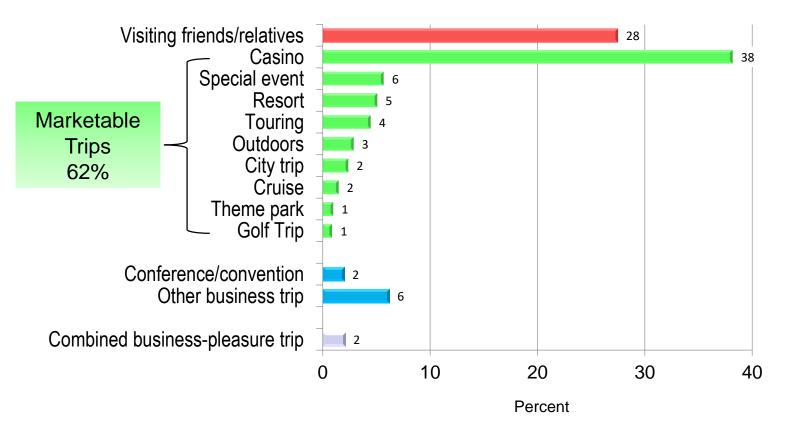

#### Main Purpose of Trip

#### Main Purpose of Overnight Leisure Trip — 2017 vs. 2015