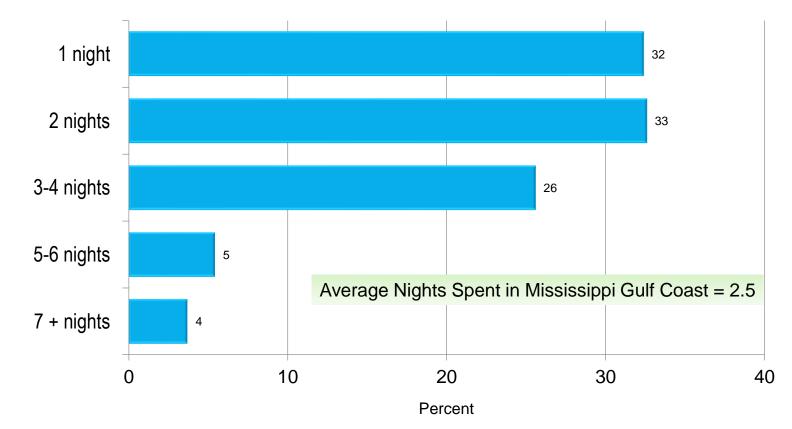

## Number of Nights Spent in Mississippi Gulf Coast

Base: Overnight Person-Trips with 1+ Nights Spent In Mississippi Gulf Coast