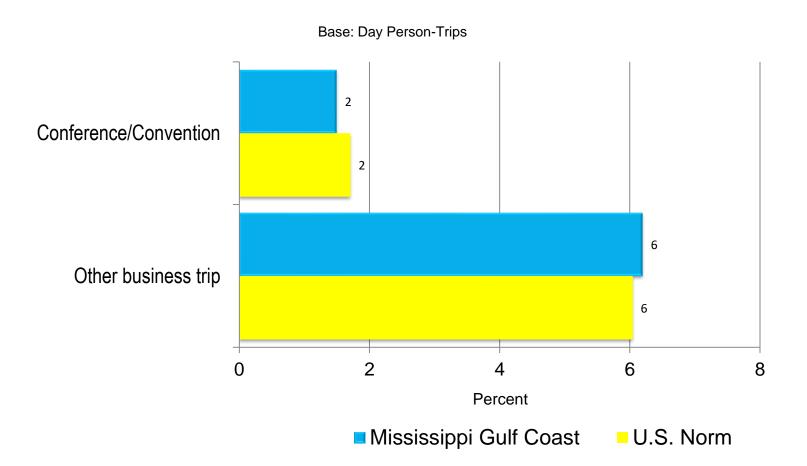

#### Main Purpose of Day Business Trip — Mississippi Gulf Coast vs. National Norm