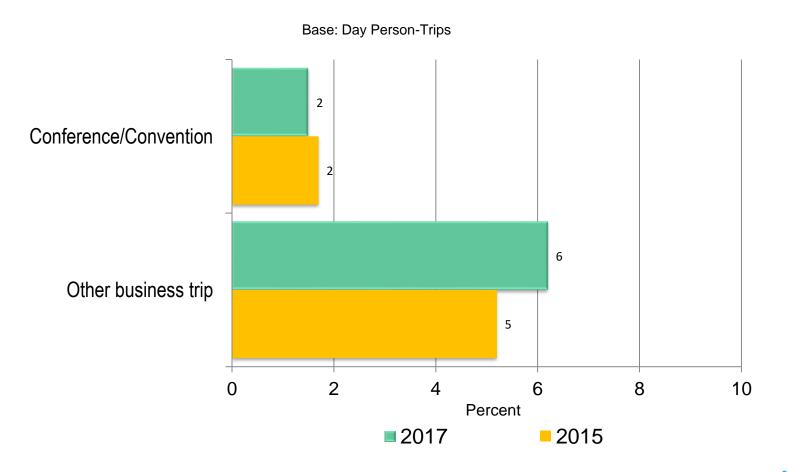

#### Main Purpose of Day Business Trip — 2017 vs. 2015

Longwoods International 40 years together