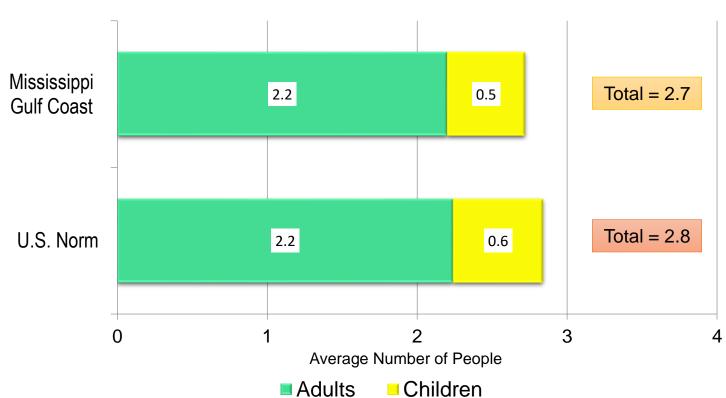

DMA Origin Of Trip







#### Season of Trip



Base: Overnight Person-Trips

Longwoods INTERNATIONAL 40 YEARS TOGETHER

#### % Very Satisfied with Trip

Overall trip experience Friendliness of people Quality of food Safety & Security\* Quality of accomodations Cleanliness\* Value for the money Sightseeing/ attractions Music/ nightlife/ entertainment Percent \* Added in 2017

Base: Overnight Person-Trips

 

#### Length of Trip Planning





## Trip Planning Information Sources





## Number of Nights Spent in Mississippi Gulf Coast



Base: Overnight Person-Trips with 1+ Nights Spent In Mississippi Gulf Coast



# Number of Nights Spent in Mississippi Gulf Coast - 2017 vs. 2015



Base: Overnight Person-Trips with 1+ Nights Spent In Mississippi Gulf Coast



#### Size of Travel Party





## Transportation



**40 YEARS TOGETHER** 

#### Accommodations



#### Activities and Experiences



#### Online Social Media Use by Travelers



#### Online Social Media Use by Travelers - 2017 vs. 2015



Longwoods INTERNATIONAL 40 YEARS TOGETHER



 $\bullet \bullet \bullet \bullet \bullet \bullet$ 

## Day Trip Expenditures



#### Total Mississippi Gulf Coast Domestic Day Trip Spending — by Sector





#### Average Per Person Expenditures on Day Trips — by Trip Purpose





Longwoods INTERNATIONAL 40 YEARS TOGETHER



 $\bullet$   $\bullet$   $\bullet$ 

1

#### Day Trip Characteristics



#### Main Purpose of Trip



Base: Day Person-Trips

#### Main Purpose of Leisure Trip — Mississippi Gulf Coast vs. National Norm





#### Main Purpose of Day Leisure Trip — 2017 vs. 2015