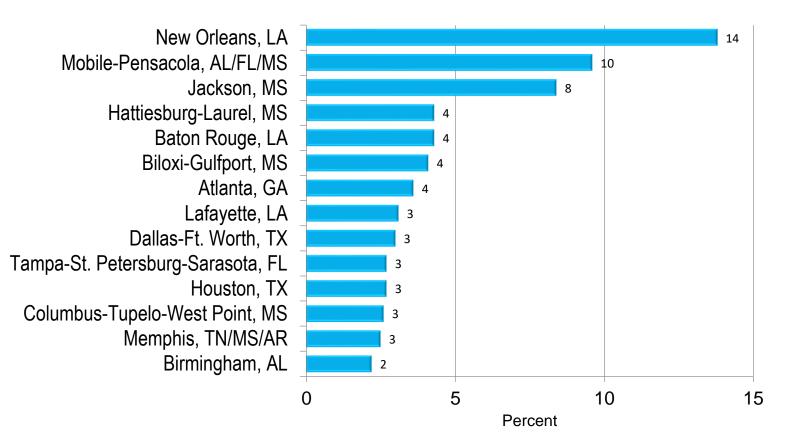

vernight Trips to Mississippi Gulf Coast





Size of Mississippi Gulf Coast Overnight Travel Market — Adults vs. Children







Size of Mississippi Gulf Coast Day Travel Market — Adults vs. Children





#### Longwoods INTERNATIONAL 40 YEARS TOGETHER

Overnight Trip Expenditures



Domestic Overnight Expenditures — by Sector



#### Average Per Person Expenditures on Domestic Overnight Trips — Total

Base: Overnight Person-Trips

300 200 100 0 Leisure



#### Longwoods INTERNATIONAL 40 YEARS TOGETHER

Overnight Trip Characteristics



#### Main Purpose of Trip





#### Main Purpose of Overnight Leisure Trip — 2017 vs. 2015





#### Main Purpose of Overnight Business Trip — 2017 vs. 2015





#### State Origin Of Trip



Longwoods International 40 years together

## DMA Origin Of Trip







#### Season of Trip



Base: Overnight Person-Trips

Longwoods INTERNATIONAL 40 YEARS TOGETHER

#### % Very Satisfied with Trip

Overall trip experience Friendliness of people Quality of food Safety & Security\* Quality of accomodations Cleanliness\* Value for the money Sightseeing/ attractions Music/ nightlife/ entertainment Percent \* Added in 2017

Base: Overnight Person-Trips

 

#### Length of Trip Planning





## Trip Planning Information Sources





## Number of Nights Spent in Mississippi Gulf Coast



Base: Overnight Person-Trips with 1+ Nights Spent In Mississippi Gulf Coast



# Number of Nights Spent in Mississippi Gulf Coast - 2017 vs. 2015



Base: Overnight Person-Trips with 1+ Nights Spent In Mississippi Gulf Coast



#### Size of Travel Party





## Transportation