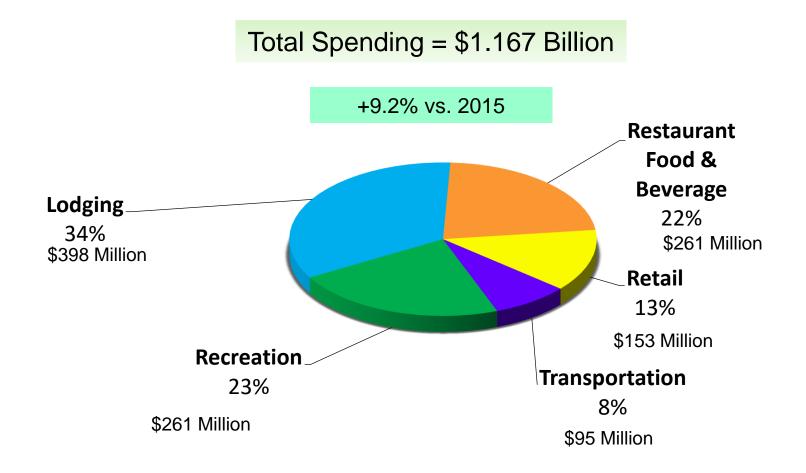

#### Longwoods INTERNATIONAL 40 YEARS TOGETHER

Overnight Trip Expenditures

Domestic Overnight Expenditures — by Sector