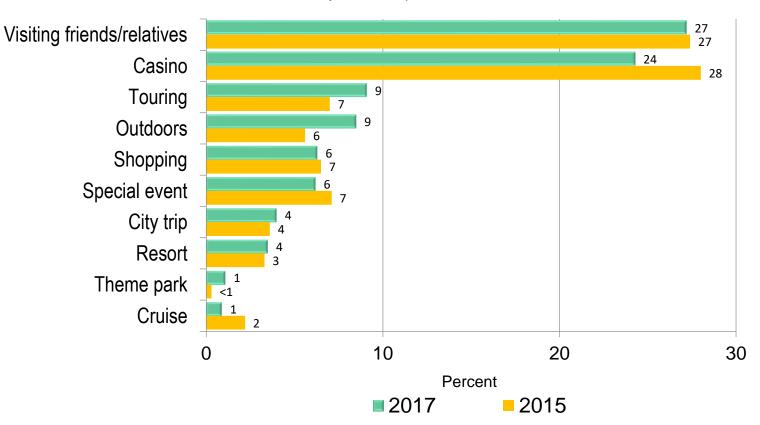

## Transportation



**40 YEARS TOGETHER** 

#### Accommodations



#### Activities and Experiences



#### Online Social Media Use by Travelers



#### Online Social Media Use by Travelers - 2017 vs. 2015



Longwoods INTERNATIONAL 40 YEARS TOGETHER



 $\bullet \bullet \bullet \bullet \bullet \bullet$ 

## Day Trip Expenditures



#### Total Mississippi Gulf Coast Domestic Day Trip Spending — by Sector





#### Average Per Person Expenditures on Day Trips — by Trip Purpose





Longwoods INTERNATIONAL 40 YEARS TOGETHER



 $\bullet$   $\bullet$   $\bullet$ 

1

#### Day Trip Characteristics



#### Main Purpose of Trip



Base: Day Person-Trips

#### Main Purpose of Leisure Trip — Mississippi Gulf Coast vs. National Norm





#### Main Purpose of Day Leisure Trip — 2017 vs. 2015



Base: Day Person-Trips



#### Main Purpose of Day Business Trip — Mississippi Gulf Coast vs. National Norm





#### Main Purpose of Day Business Trip — 2017 vs. 2015



Longwoods International 40 years together

#### State Origin Of Trip



Base: Day Person-Trips



## DMA Origin Of Trip







#### Season of Trip



Percent



#### Size of Travel Party



Average Number of People

Adults Children



#### Activities and Experiences



Base: Day Person-Trips



#### Online Social Media Use by Travelers





#### Online Social Media Use by Travelers - 2017 vs. 2015



Base: Day Person-Trips



## A Final Thought