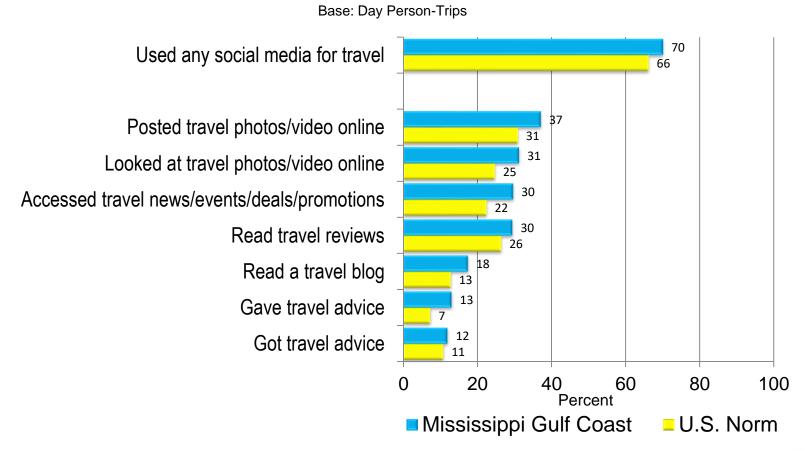

NAL 40 YEARS TOGETHER



 $\bullet$   $\bullet$   $\bullet$ 

1

#### Day Trip Characteristics



#### Main Purpose of Trip



Base: Day Person-Trips

#### Main Purpose of Leisure Trip — Mississippi Gulf Coast vs. National Norm





#### Main Purpose of Day Leisure Trip — 2017 vs. 2015



Base: Day Person-Trips



#### Main Purpose of Day Business Trip — Mississippi Gulf Coast vs. National Norm





#### Main Purpose of Day Business Trip — 2017 vs. 2015



Longwoods International 40 years together

#### State Origin Of Trip



Base: Day Person-Trips



## DMA Origin Of Trip







#### Season of Trip



Percent



#### Size of Travel Party



Average Number of People

Adults Children



#### Activities and Experiences



Base: Day Person-Trips



#### Online Social Media Use by Travelers





#### Online Social Media Use by Travelers - 2017 vs. 2015



Base: Day Person-Trips



## A Final Thought