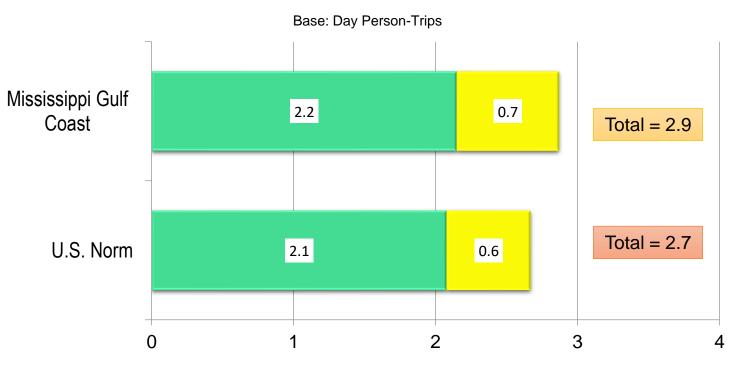

pi Gulf Coast Domestic Day Trip Spending — by Sector





#### Average Per Person Expenditures on Day Trips — by Trip Purpose





Longwoods INTERNATIONAL 40 YEARS TOGETHER



 $\bullet$   $\bullet$   $\bullet$ 

1

#### Day Trip Characteristics



#### Main Purpose of Trip



Base: Day Person-Trips

#### Main Purpose of Leisure Trip — Mississippi Gulf Coast vs. National Norm





#### Main Purpose of Day Leisure Trip — 2017 vs. 2015



Base: Day Person-Trips



#### Main Purpose of Day Business Trip — Mississippi Gulf Coast vs. National Norm





#### Main Purpose of Day Business Trip — 2017 vs. 2015



Longwoods International 40 years together

#### State Origin Of Trip



Base: Day Person-Trips



## DMA Origin Of Trip







#### Season of Trip



Percent



#### Size of Travel Party



Average Number of People

Adults Children



#### Activities and Experiences



Base: Day Person-Trips



#### Online Social Media Use by Travelers





#### Online Social Media Use by Travelers - 2017 vs. 2015



Base: Day Person-Trips



## A Final Thought