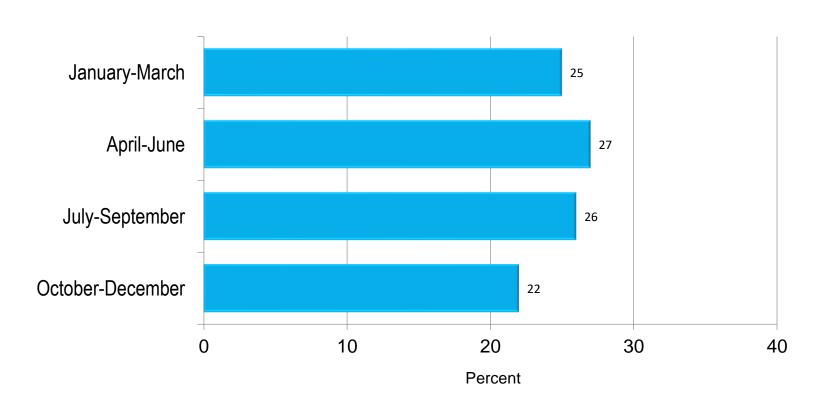

#### Season of Trip

Base: Overnight Person-Trips

Longwoods INTERNATIONAL 40 YEARS TOGETHER