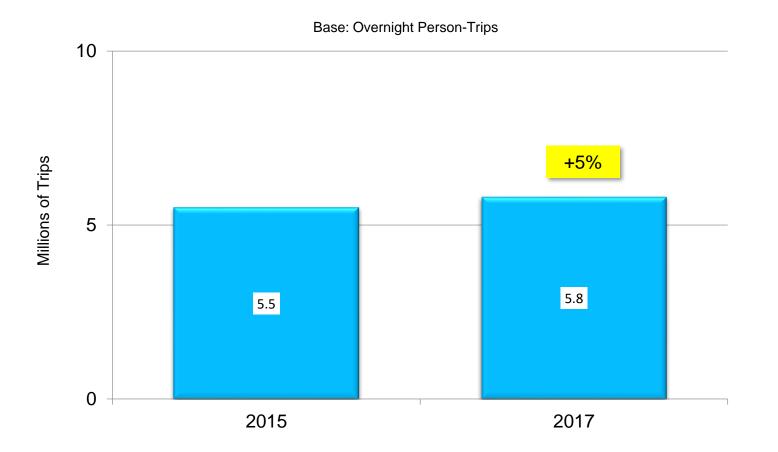

## Overnight Trips to Mississippi Gulf Coast

Size of Mississippi Gulf Coast Overnight Travel Market — Adults vs. Children

Size of Mississippi Gulf Coast Day Travel Market — Adults vs. Children