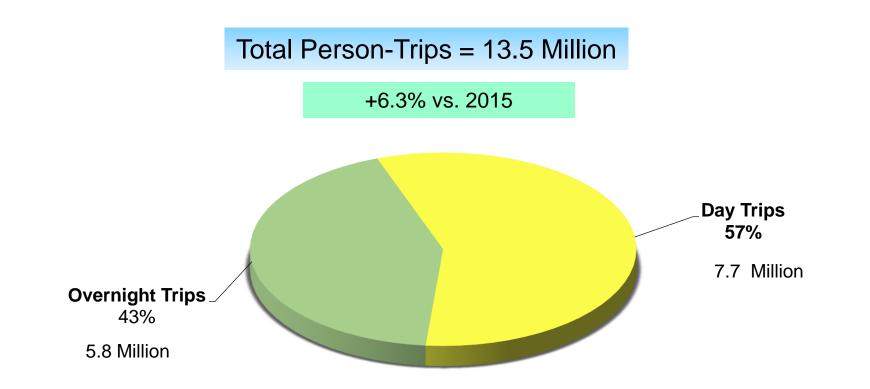

## Longwoods

Size & Structure of Mississippi Gulf Coast Domestic Travel Market

Total Size of Mississippi Gulf Coast 2017 Domestic Travel Market