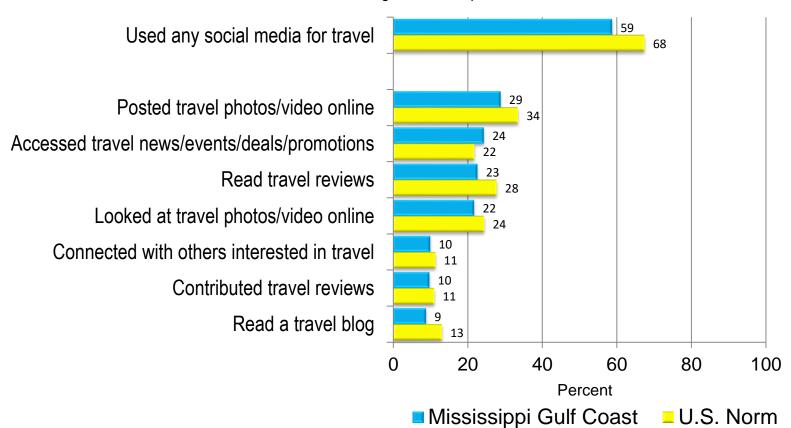

Trip

Overall trip experience Friendliness of people Quality of food Safety & Security\* Quality of accomodations Cleanliness\* Value for the money Sightseeing/ attractions Music/ nightlife/ entertainment Percent \* Added in 2017

Base: Overnight Person-Trips

 

#### Length of Trip Planning





## Trip Planning Information Sources





## Number of Nights Spent in Mississippi Gulf Coast



Base: Overnight Person-Trips with 1+ Nights Spent In Mississippi Gulf Coast



# Number of Nights Spent in Mississippi Gulf Coast - 2017 vs. 2015



Base: Overnight Person-Trips with 1+ Nights Spent In Mississippi Gulf Coast



#### Size of Travel Party





## Transportation



**40 YEARS TOGETHER** 

#### Accommodations



#### Activities and Experiences



#### Online Social Media Use by Travelers



#### Online Social Media Use by Travelers - 2017 vs. 2015



Longwoods INTERNATIONAL 40 YEARS TOGETHER



 $\bullet \bullet \bullet \bullet \bullet \bullet$ 

## Day Trip Expenditures



#### Total Mississippi Gulf Coast Domestic Day Trip Spending — by Sector





#### Average Per Person Expenditures on Day Trips — by Trip Purpose





Longwoods INTERNATIONAL 40 YEARS TOGETHER



 $\bullet$   $\bullet$   $\bullet$ 

1

#### Day Trip Characteristics



#### Main Purpose of Trip



Base: Day Person-Trips

#### Main Purpose of Leisure Trip — Mississippi Gulf Coast vs. National Norm





#### Main Purpose of Day Leisure Trip — 2017 vs. 2015



Base: Day Person-Trips



#### Main Purpose of Day Business Trip — Mississippi Gulf Coast vs. National Norm





#### Main Purpose of Day Business Tri