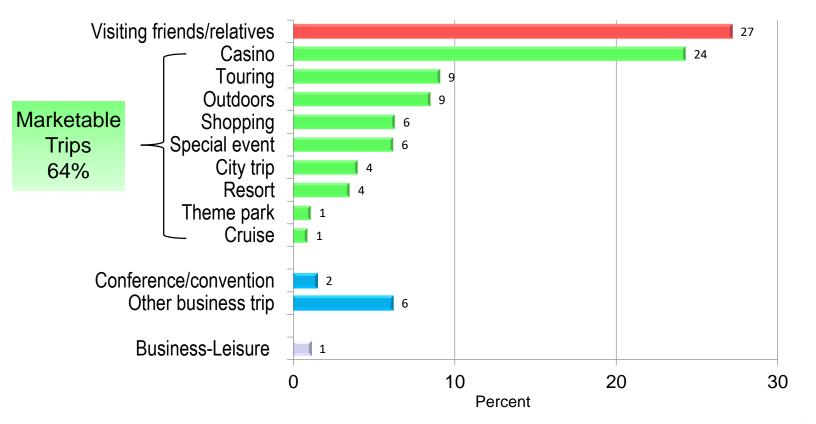

#### Main Purpose of Trip

#### Main Purpose of Overnight Leisure Trip — 2017 vs. 2015