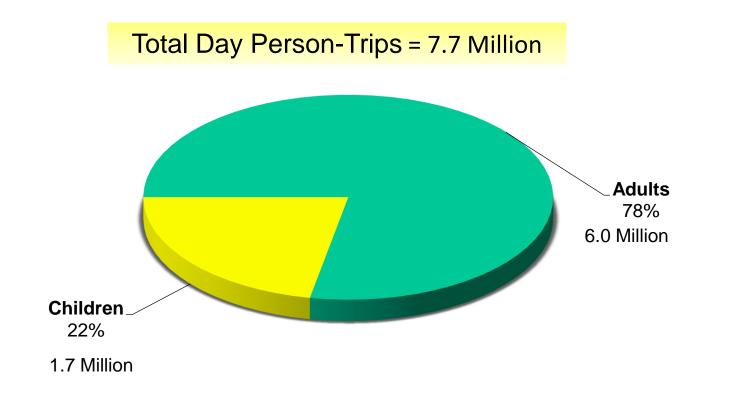

## Overnight Trips to Mississippi Gulf Coast

Size of Mississippi Gulf Coast Overnight Travel Market — Adults vs. Children

Size of Mississippi Gulf Coast Day Travel Market — Adults vs. Children