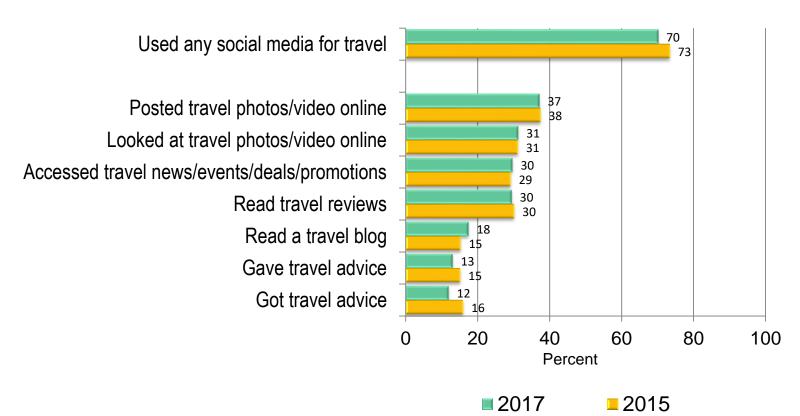

#### Online Social Media Use by Travelers - 2017 vs. 2015

Base: Day Person-Trips