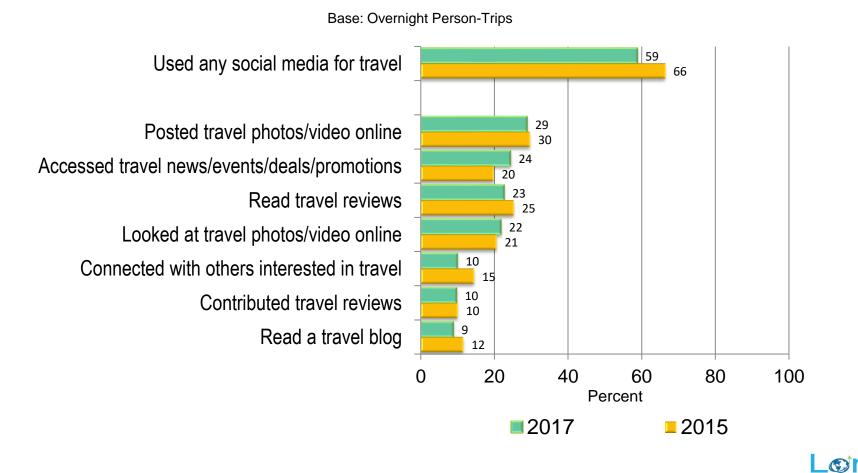

#### Online Social Media Use by Travelers - 2017 vs. 2015

Longwoods INTERNATIONAL 40 YEARS TOGETHER

 $\bullet \bullet \bullet \bullet \bullet \bullet$ 