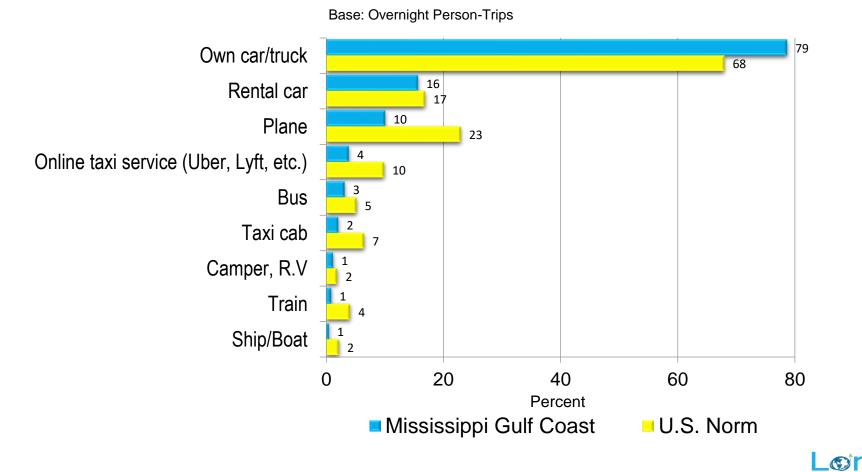

#### Season of Trip



Base: Overnight Person-Trips

Longwoods INTERNATIONAL 40 YEARS TOGETHER

#### % Very Satisfied with Trip

Overall trip experience Friendliness of people Quality of food Safety & Security\* Quality of accomodations Cleanliness\* Value for the money Sightseeing/ attractions Music/ nightlife/ entertainment Percent \* Added in 2017

Base: Overnight Person-Trips

 

#### Length of Trip Planning





## Trip Planning Information Sources





## Number of Nights Spent in Mississippi Gulf Coast



Base: Overnight Person-Trips with 1+ Nights Spent In Mississippi Gulf Coast



# Number of Nights Spent in Mississippi Gulf Coast - 2017 vs. 2015



Base: Overnight Person-Trips with 1+ Nights Spent In Mississippi Gulf Coast



#### Size of Travel Party





## Transportation



**40 YEARS TOGETHER** 

#### Accommodations



#### Activities and Experiences



#### Online Social Media Use by Travelers



#### Online Social Media Use by Travelers - 2017 vs. 2015



Longwoods INTERNATIONAL 40 YEARS TOGETHER



 $\bullet \bullet \bullet \bullet \bullet \bullet$ 

## Day Trip Expenditures



#### Total Mississippi Gulf Coast Domestic Day Trip Spending — by Sector





#### Average Per Person Expenditures on Day Trips — by Trip Purpose





Longwoods INTERNATIONAL 40 YEARS TOGETHER



 $\bullet$   $\bullet$   $\bullet$ 

1

#### Day Trip Characteristics



#### Main Purpose of Trip



Base: Day Person-Trips

#### Main Purpose of Leisure Trip — Mississippi Gulf Coast vs. National Norm





#### Main Purpose of Day Leisure Trip — 2017 vs. 2015



Base: Day Person-Trips