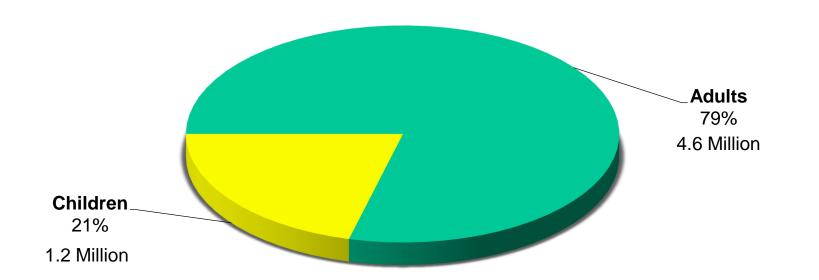

## Overnight Trips to Mississippi Gulf Coast

Size of Mississippi Gulf Coast Overnight Travel Market — Adults vs. Children

Size of Mississippi Gulf Coast Day Travel Market — Adults vs. Children