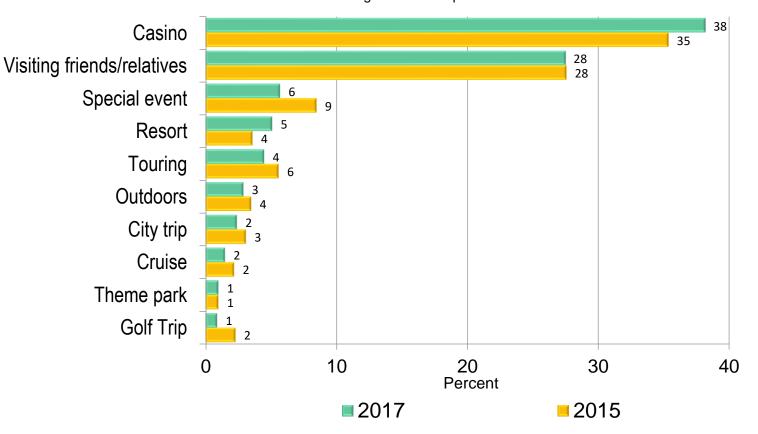

s.





## Longwoods

Size & Structure of Mississippi Gulf Coast Domestic Travel Market



Total Size of Mississippi Gulf Coast 2017 Domestic Travel Market





## Overnight Trips to Mississippi Gulf Coast





Size of Mississippi Gulf Coast Overnight Travel Market — Adults vs. Children







Size of Mississippi Gulf Coast Day Travel Market — Adults vs. Children





#### Longwoods INTERNATIONAL 40 YEARS TOGETHER

Overnight Trip Expenditures



Domestic Overnight Expenditures — by Sector



#### Average Per Person Expenditures on Domestic Overnight Trips — Total

Base: Overnight Person-Trips

300 200 100 0 Leisure



#### Longwoods INTERNATIONAL 40 YEARS TOGETHER

Overnight Trip Characteristics



#### Main Purpose of Trip





#### Main Purpose of Overnight Leisure Trip — 2017 vs. 2015





#### Main Purpose of Overnight Business Trip — 2017 vs. 2015





#### State Origin Of Trip



Longwoods International 40 years together

## DMA Origin Of Trip







#### Season of Trip



Base: Overnight Person-Trips

Longwoods INTERNATIONAL 40 YEARS TOGETHER

#### % Very Satisfied with Trip

Overall trip experience Friendliness of people Quality of food Safety & Security\* Quality of accomodations Cleanliness\* Value for the money Sightseeing/ attractions Music/ nightlife/ entertainment Percent \* Added in 2017

Base: Overnight Person-Trips

 

#### Length of Trip Planning





## Trip Planning Information Sources





## Number of Nights Spent in Mississippi Gulf Coast



Base: Overnight Person-Trips with 1+ Nights Spent In Mississippi Gulf Coast



# Number of Nights Spent in Miss