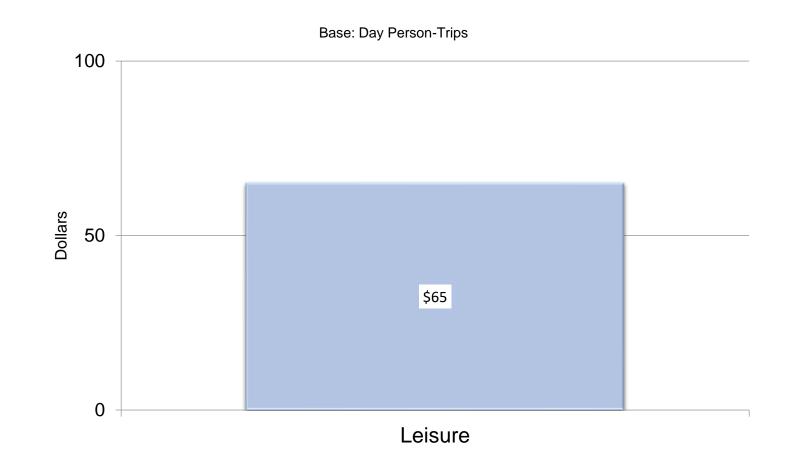

#### Average Per Person Expenditures on Day Trips — by Trip Purpose

Longwoods INTERNATIONAL 40 YEARS TOGETHER

 $\bullet$   $\bullet$   $\bullet$ 

1