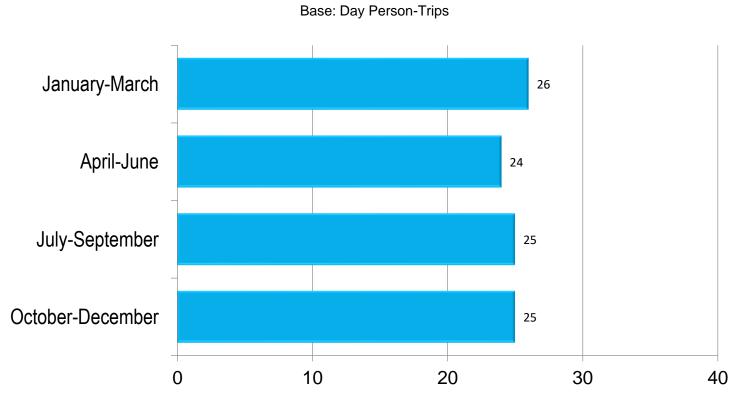

rip Expenditures



#### Total Mississippi Gulf Coast Domestic Day Trip Spending — by Sector





#### Average Per Person Expenditures on Day Trips — by Trip Purpose





Longwoods INTERNATIONAL 40 YEARS TOGETHER



 $\bullet$   $\bullet$   $\bullet$ 

1

#### Day Trip Characteristics



#### Main Purpose of Trip



Base: Day Person-Trips

#### Main Purpose of Leisure Trip — Mississippi Gulf Coast vs. National Norm





#### Main Purpose of Day Leisure Trip — 2017 vs. 2015



Base: Day Person-Trips



#### Main Purpose of Day Business Trip — Mississippi Gulf Coast vs. National Norm





#### Main Purpose of Day Business Trip — 2017 vs. 2015



Longwoods International 40 years together

#### State Origin Of Trip



Base: Day Person-Trips



## DMA Origin Of Trip







#### Season of Trip



Percent



#### Size of Travel Party



Average Number of People

Adults Children



#### Activities and Experiences



Base: Day Person-Trips



#### Online Social Media Use by Travelers





#### Online Social Media Use by Travelers - 2017 vs. 2015



Base: Day Person-Trips



## A Final Thought