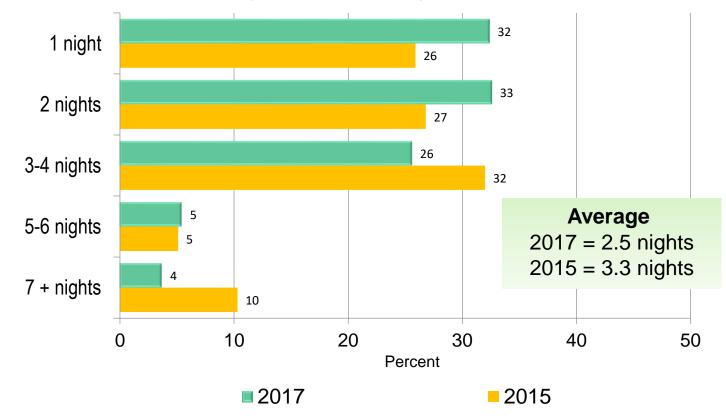

# Number of Nights Spent in Mississippi Gulf Coast - 2017 vs. 2015

Base: Overnight Person-Trips with 1+ Nights Spent In Mississippi Gulf Coast