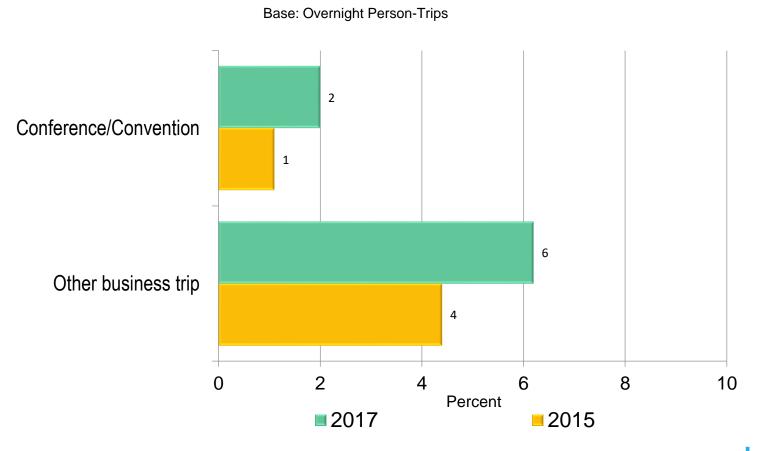

omestic Travel Market



Total Size of Mississippi Gulf Coast 2017 Domestic Travel Market





## Overnight Trips to Mississippi Gulf Coast





Size of Mississippi Gulf Coast Overnight Travel Market — Adults vs. Children







Size of Mississippi Gulf Coast Day Travel Market — Adults vs. Children





#### Longwoods INTERNATIONAL 40 YEARS TOGETHER

Overnight Trip Expenditures



Domestic Overnight Expenditures — by Sector



#### Average Per Person Expenditures on Domestic Overnight Trips — Total

Base: Overnight Person-Trips

300 200 100 0 Leisure



#### Longwoods INTERNATIONAL 40 YEARS TOGETHER

Overnight Trip Characteristics



#### Main Purpose of Trip





#### Main Purpose of Overnight Leisure Trip — 2017 vs. 2015





#### Main Purpose of Overnight Business Trip — 2017 vs. 2015





#### State Origin Of Trip



Longwoods International 40 years together

## DMA Origin Of Trip







#### Season of Trip



Base: Overnight Person-Trips

Longwoods INTERNATIONAL 40 YEARS TOGETHER

#### % Very Satisfied with Trip

Overall trip experience Friendliness of people Quality of food Safety & Security\* Quality of accomodations Cleanliness\* Value for the money Sightseeing/ attractions Music/ nightlife/ entertainment Percent \* Added in 2017

Base: Overnight Person-Trips

 

#### Length of Trip Planning





## Trip Planning Information Sources





## Number of Nights Spent in Mississippi Gulf Coast



Base: Overnight Person-Trips with 1+ Nights Spent In Mississippi Gulf Coast



# Number of Nights Spent in Mississippi Gulf Coast - 2017 vs. 2015



Base: Overnight Person-Trips