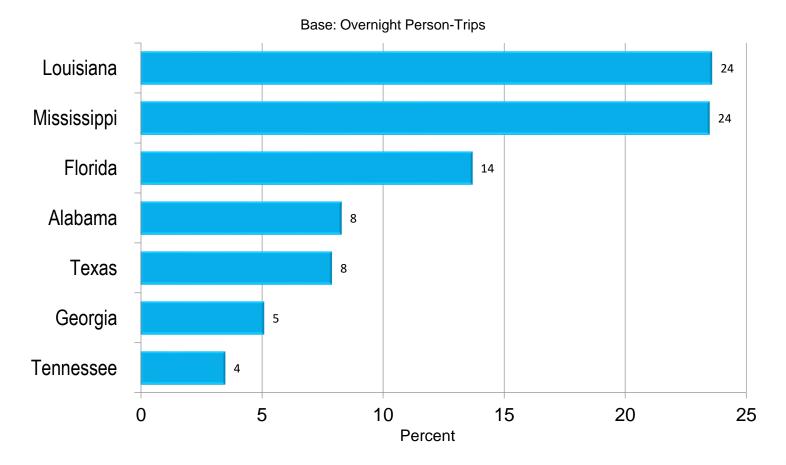

Size of Mississippi Gulf Coast 2017 Domestic Travel Market





## Overnight Trips to Mississippi Gulf Coast





Size of Mississippi Gulf Coast Overnight Travel Market — Adults vs. Children







Size of Mississippi Gulf Coast Day Travel Market — Adults vs. Children





#### Longwoods INTERNATIONAL 40 YEARS TOGETHER

Overnight Trip Expenditures



Domestic Overnight Expenditures — by Sector



#### Average Per Person Expenditures on Domestic Overnight Trips — Total

Base: Overnight Person-Trips

300 200 100 0 Leisure



#### Longwoods INTERNATIONAL 40 YEARS TOGETHER

Overnight Trip Characteristics



#### Main Purpose of Trip





#### Main Purpose of Overnight Leisure Trip — 2017 vs. 2015





#### Main Purpose of Overnight Business Trip — 2017 vs. 2015





#### State Origin Of Trip



Longwoods International 40 years together

## DMA Origin Of Trip







#### Season of Trip



Base: Overnight Person-Trips

Longwoods INTERNATIONAL 40 YEARS TOGETHER

#### % Very Satisfied with Trip

Overall trip experience Friendliness of people Quality of food Safety & Security\* Quality of accomodations Cleanliness\* Value for the money Sightseeing/ attractions Music/ nightlife/ entertainment Percent \* Added in 2017

Base: Overnight Person-Trips

 

#### Length of Trip Planning





## Trip Planning Information Sources





## Number of Nights Spent in Mississippi Gulf Coast



Base: Overnight Person-Trips with 1+ Nights Spent In Mississippi Gulf Coast



# Number of Nights Spent in Mississippi Gulf Coast - 2017 vs. 2015



Base: Overnight Person-Trips with 1+ Nights Spent In Missis