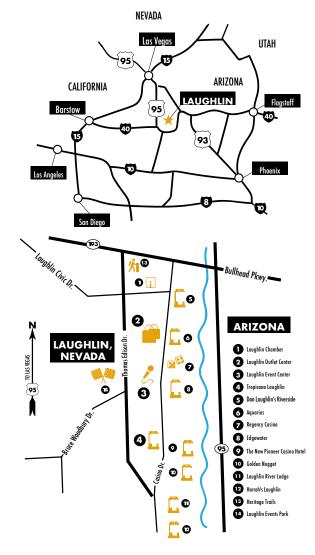

## **AQUARIUS CASINO RESORT**

Aquarius features 1,907 rooms and suites overlooking the beautiful Colorado River. The expansive casino floor offers slots, table games, and Laughlin's first all non-smoking Race & Sports Book. Seven restaurants and eateries, extensive meeting and convention space, EV charging stations and fitness center, lounge, live entertainment venue, and 3,200-square-foot resort pool round out the rest of the property.

1-800-662-5825 • 702-298-5111

a quarius cas in ore sort. com