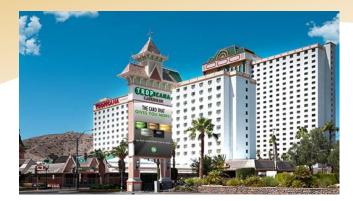

# TROPICANA LAUGHLIN

Tropicana features nearly 1,500 rooms and suites, outdoor heated pool with a 160-inch poolside TV, adults-only spa, nightly entertainment, top-name performers in the Pavilion Theater, and over 12,000 square feet of meeting space. The large casino floor offers the latest in gaming, table games, and the state-of-the-art Trop Bingo Hall. Brew Brothers TAP House is one of five eateries on property.

1-800-343-4533 • 702-298-4200

caesars.com/tropicana-laughlin