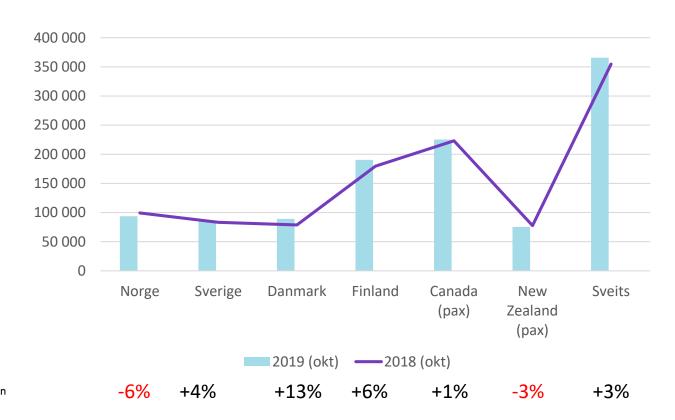

# **Japan 2020**

Market Insight

## **Visitor Statistics Japan 2019**

2019 vs 2018





# Market situation: overall departures YTD NOV19





# Market situation: Norway vs other destinations



# Market situation: Europe's market share





#### Market situation: travel duration



# Market situation: mono or multiple destinations?





## Market situation: who do they travel with?

• Husband and wife: 35.6%

• Family/relatives: 16.4%

• Friends/acquaintances: 16.1%

• Alone: 22%





# **Market situation: top 5 activities**



# Market situation: expenditure











## Market situation: triggers



Tour operator pamphlets: 39.6%



Recommendations: 23.7%



Internet: 26.8%



# Market situation: booking methods







**INTERNET:** 68%

BRICK AND MORTAR: 18%

MAIL ORDER/CALL CENTERS: 7.8%



# Market situation: full package versus free-time package





#### Market situation: who desires Scandinavia?





## Market situation: Scandinavia's position





2018: 10<sup>TH</sup