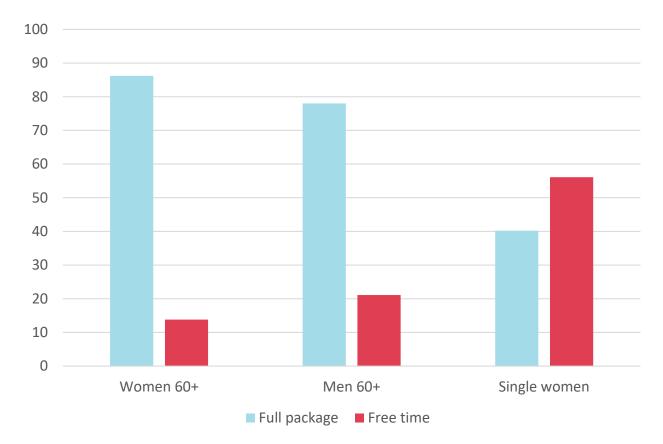

**

2019 vs 2018





# Market situation: overall departures YTD NOV19





# Market situation: Norway vs other destinations



# Market situation: Europe's market share





#### Market situation: travel duration



# Market situation: mono or multiple destinations?





## Market situation: who do they travel with?

• Husband and wife: 35.6%

• Family/relatives: 16.4%

• Friends/acquaintances: 16.1%

• Alone: 22%





# **Market situation: top 5 activities**



# Market situation: expenditure











## Market situation: triggers



Tour operator pamphlets: 39.6%



Recommendations: 23.7%



Internet: 26.8%



# Market situation: booking methods







**INTERNET:** 68%

BRICK AND MORTAR: 18%

MAIL ORDER/CALL CENTERS: 7.8%



# Market situation: full package versus free-time package





#### Market situation: who desires Scandinavia?





## Market situation: Scandinavia's position





2018: 10<sup>TH</sup> PLACE 2019: 13<sup>TH</sup> PLACE



#### **Trade lingo difference**



In Japan: travel agency = tour operator/travel agency



In Japan: wholesaler = tour operator selling series tours directly or through travel agencies



In Japan: tour operator = land/incoming operator



## **Opportunities and challenges**



- New routes into Norway via Helsinki by Finnair/Widerøe to Bergen, Tromsø and Trondheim
- Nordic lifestyle still a mega-trend in Japan



- Raising of consumption tax from 8% to 10% in OCT19
- 2020 Tokyo Olympics





<u>Tusen takk!</u> www.innovasjonnorge.no