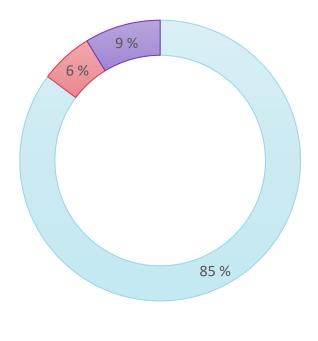

# **Japan 2020**

Market Insight

## **Visitor Statistics Japan 2019**

2019 vs 2018





# Market situation: overall departures YTD NOV19





# Market situation: Norway vs other destinations



# Market situation: Europe's market share





#### Market situation: travel duration



# Market situation: mono or multiple destinations?





## Market situation: who do they travel with?

• Husband and wife: 35.6%

• Family/relatives: 16.4%

• Friends/acquaintances: 16.1%

• Alone: 22%





# **Market situation: top 5 activities**



# Market situation: expenditure











## Market situation: triggers



Tour operator pamphlets: 39.6%



Recommendations: 23.7%



Internet: 26.8%



# Market situation: booking methods







**INTERNET:** 68%

BRICK AND MORTAR: 18%

MAIL ORDER/CALL CENTERS: 7.8%



# Market situation: full package versus free-time package





#### Market situation: who desires Scandinavia?





## Market situation: Scandinavia's position





2018: 10<sup>TH</sup> PLACE 2019: 13<sup>TH</sup> PLACE



#### **Trade lingo difference**



In Japan: travel agency = tour operator/travel agency



In Japan: wholesaler = tour operator selling series tours directly or through travel agencies



In Japan: tour operator = land/incoming operator



## **Opportunities and challenges**



- New routes into Norway via Helsinki by Finnair/Widerøe