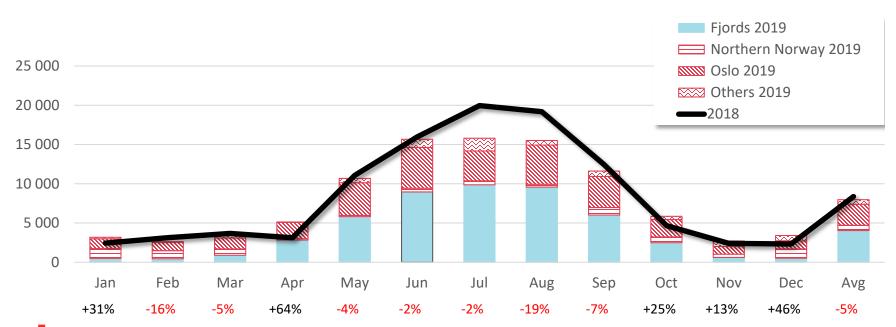

# **Japan 2020**

Market Insight

## **Visitor Statistics Japan 2019**

2019 vs 2018





# Market situation: overall departures YTD NOV19





# Market situation: Norway vs other destinations



# Market situation: Europe's market share





#### Market situation: travel duration



# Market situation: mono or multiple destinations?





## Market situation: who do they travel with?

• Husband and wife: 35.6%

• Family/relatives: 16.4%

• Friends/acquaintances: 16.1%

• Alone: 22%





# **Market situation: top 5 activities**



# Market situation: expenditure











## Market situation: triggers



Tour operator pamphlets: 39.6%



Recommendations: 23.7%



Internet: 26.8%



# Market situation: booking methods







**INTERNET:** 68%

BRICK AND MORTAR: 18%

MAIL ORDER/CALL CENTERS: 7.8%



# Market situation: full package versus free-time package





#### Market si