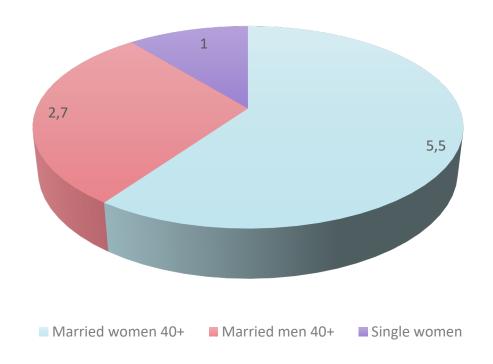

artures YTD NOV19





# Market situation: Norway vs other destinations



# Market situation: Europe's market share





#### Market situation: travel duration



# Market situation: mono or multiple destinations?





## Market situation: who do they travel with?

• Husband and wife: 35.6%

• Family/relatives: 16.4%

• Friends/acquaintances: 16.1%

• Alone: 22%





# **Market situation: top 5 activities**



# Market situation: expenditure











## Market situation: triggers



Tour operator pamphlets: 39.6%



Recommendations: 23.7%



Internet: 26.8%



# Market situation: booking methods







**INTERNET:** 68%

BRICK AND MORTAR: 18%

MAIL ORDER/CALL CENTERS: 7.8%



# Market situation: full package versus free-time package





#### Market situation: who desires Scandinavia?





## Market situation: Scandinavia's position





2018: 10<sup>TH</sup> PLACE 2019: 13<sup>TH</sup> PLACE



#### **Trade lingo difference**



In Japan: travel agency = tour operator/travel agency



In Japan: wholesaler = tour operator selling series tours directly or through travel agencies



In Japan: tour operator = land/incoming operator



## **Opportunities and challenges**



- New routes into Norway via Helsinki by Finnair/Widerøe to Bergen, Tromsø and Trondheim
- Nordic lifestyle still a mega-trend in Japan



- Raising of consumption tax from 8% to 10% in OCT19
- 2020 Tokyo Olympics





<u>Tusen takk!</u> www.innovasjonnorge.no