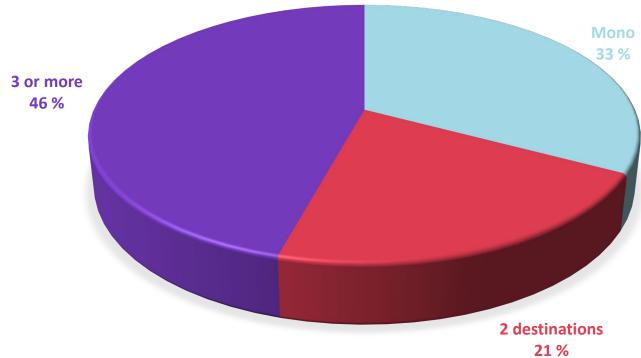

# **Japan 2020**

Market Insight

## **Visitor Statistics Japan 2019**

2019 vs 2018





# Market situation: overall departures YTD NOV19





# Market situation: Norway vs other destinations



# Market situation: Europe's market share





#### Market situation: travel duration



# Market situation: mono or multiple destinations?





## Market situation: who do they travel with?

• Husband and wife: 35.6%

• Family/relatives: 16.4%

• Friends/acquaintances: 16.1%

• Alone: 22%





# **Market situation: top 5 activities**



# Market situation: expenditure











## Market situation: triggers



Tour operator pamphlets: 39.6%



Recommendations: 23.7%



Internet: 26.8%



# Market situation: booking methods







**INTERNET:** 68%

BRICK AND MORTAR: 18%

MAIL ORDER/CALL CENTERS: 7.8%



# Market situation: full package versus free-time package





#### Market situation: who desires Scandinavia?





## Market situation: Scandinavia's position





2018: 10<sup>TH</sup> PLACE 2019: 13<sup>TH</sup> PLACE



#### **Trade lingo difference**



In Japan: travel agency = tour operator/travel agency



In Japan: wh