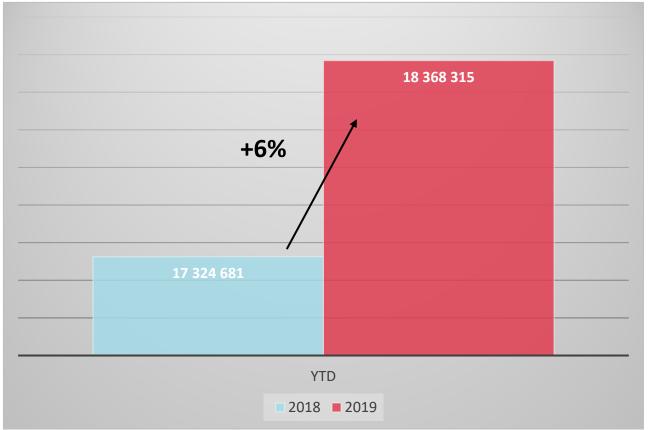

# **Japan 2020**

Market Insight

## **Visitor Statistics Japan 2019**

2019 vs 2018





# Market situation: overall departures YTD NOV19





# Market situation: Norway vs other destinations



# Market situation: Europe's market share





#### Market situation: travel duration



# Market situation: mono or multiple destinations?





## Market situation: who do they travel with?

• Husband and wife: 35.6%

• Family/relatives: 16.4%

• Friends/acquaintances: 16.1%

• Alone: 22%





# **Market situation: top 5 activities**



# Market situation: expenditure











## Market situation: triggers



Tour operator pamphlets: 39.6%



Recommendations: 23.7%



Internet: 26.8%



# Market situation: booking methods







**INTERNET:** 68%

BRICK AND MORTAR: 18%

MAIL ORDER/CALL CENTERS: 7.8%



# Market situation: full package versus free-time package





#### Market situation: who desires Scandinavia?





## Market situa