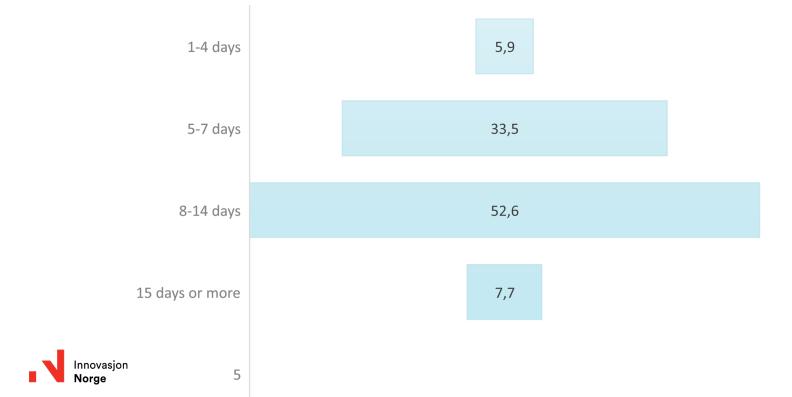

# **Japan 2020**

Market Insight

## **Visitor Statistics Japan 2019**

2019 vs 2018





# Market situation: overall departures YTD NOV19





# Market situation: Norway vs other destinations



# Market situation: Europe's market share





#### Market situation: travel duration



# Market situation: mono or multiple destinations?





## Market situation: who do they travel with?

• Husband and wife: 35.6%

• Family/relatives: 16.4%

• Friends/acquaintances: 16.1%

• Alone: 22%





# **Market situation: top 5 activities**



# Market situation: expenditure











## Market situation: triggers



Tour operator pamphlets: 39.6%



Recommendations: 23.7%



Internet: 26.8%



# Market situation: booking methods







**INTERNET:** 68%

BRICK AND MORTAR: 18%

MAIL ORDER/CALL CENTERS: 7.8%



# Market situation: full package versus free-time package





#### Market situation: who desires Scandinavia?





## Market situation: Scandinavia's position





2018: 10<sup>TH</sup> PLACE 2019: 13<sup>TH</sup> PLACE



#### **Trade lingo difference**



In Japan: trave