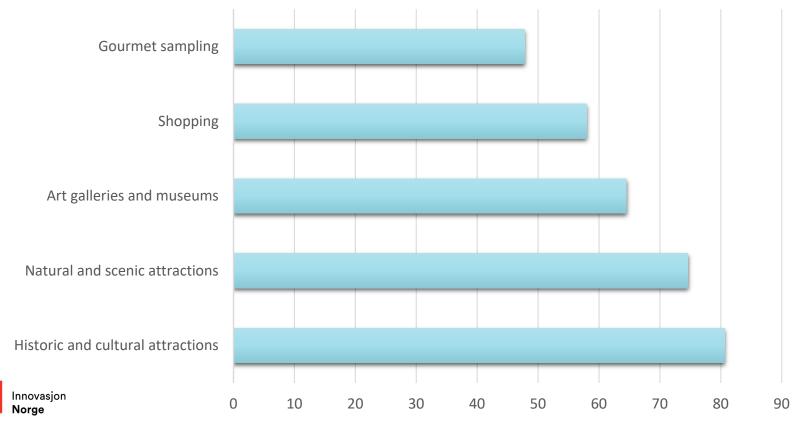

# **Japan 2020**

Market Insight

## **Visitor Statistics Japan 2019**

2019 vs 2018





# Market situation: overall departures YTD NOV19





# Market situation: Norway vs other destinations



# Market situation: Europe's market share





#### Market situation: travel duration



# Market situation: mono or multiple destinations?





## Market situation: who do they travel with?

• Husband and wife: 35.6%

• Family/relatives: 16.4%

• Friends/acquaintances: 16.1%

• Alone: 22%





# **Market situation: top 5 activities**



# Market situation: expenditure











## Market situation: triggers



Tour operator pamphlets: 39.6%



Recommendations: 23.7%



Internet: 26.8%



# Market situation: booking methods







**INTERNET:** 68%

BRICK AND MORTAR: 18%

MAIL ORDER/CALL CENTERS: 7.8%



# Market situation: full package versus free-time package





#### Market situation: who desires Scandinavia?





## Market situation: Scandinavia's position





2018: 10<sup>TH</sup> PLACE 2019: 13<sup>TH</sup> PLACE



#### **Trade lingo difference**



In Japan: travel agency = tour operator/travel agency



In Japan: wholesaler = tour operator selling series tours directly or through travel agencies



In Japan: tour operator = land/incoming operator



## **Opportunities and challenges**



- New routes into Nor