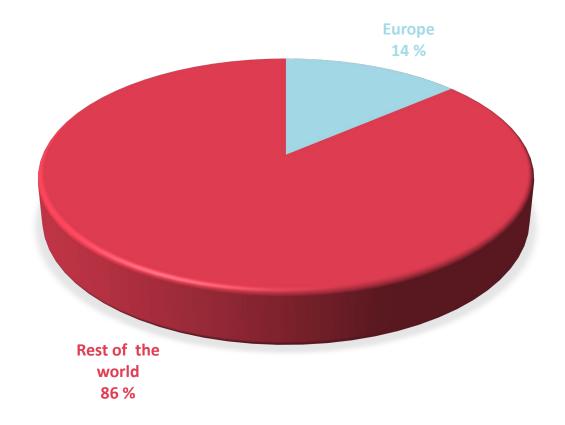

# **Japan 2020**

Market Insight

## **Visitor Statistics Japan 2019**

2019 vs 2018





# Market situation: overall departures YTD NOV19





# Market situation: Norway vs other destinations



# Market situation: Europe's market share





#### Market situation: travel duration



# Market situation: mono or multiple destinations?





## Market situation: who do they travel with?

• Husband and wife: 35.6%

• Family/relatives: 16.4%

• Friends/acquaintances: 16.1%

• Alone: 22%





# **Market situation: top 5 activities**



# Market situation: expenditure











## Market situation: triggers



Tour operator pamphlets: 39.6%



Recommendations: 23.7%



Internet: 26.8%



# Market situation: booking methods







**INTERNET:** 68%

BRICK AND MORTAR: 18%

MAIL ORDER/CALL CENTERS: 7.8%



# Market situation: full package versus free-time package





#### Market situation: who desires Scandinavia?





## Market situation: Scandinavia's position





2018: 10<sup>TH</sup> PLACE 2019: 13<sup>TH</sup> PLACE



#### *