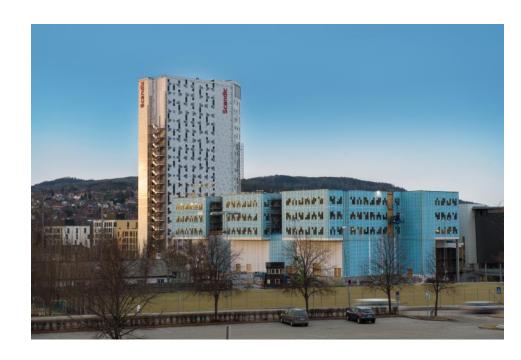

## **Capacity Trondheim**

- 20 direct international flights
- Hotels: 3.500 rooms and 5.500 beds
- Capacity: Meeting capacity up to 3.000 and 1.800 delegates in cinema seating
- From 2019: 8.000 delegates in plenary sessions
- VENUES
- Trondheim Spektrum