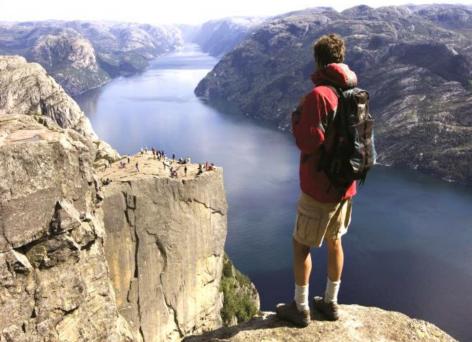

## **Capacity Oslo**



- 112 direct international flights
- 80 hotels; 12.000 rooms and 20.000 beds
- 15 hotels in the surroundings of Oslo with 5.000 beds
- Capacity: 8.000 delegates in plenary sessions
- 6.000 delegates in cinema seating
- VENUES
- Oslo Congress Centre
- Norway Convention Centres















### **Capacity Bergen**



- 40 international direct flights
- From 2017: 45 hotels; 7.500 rooms and 15.000 beds
- Capacity: 2.200 delegates in cinema seating
- VENUES
- Grieghallen

















## **Capacity Stavanger**



- 30 direct international flights
- 39 hotels: 5.300 rooms
- Capacity: Meeting capacity 5.000 in plenary sessions and 1.700 delegates in cinema seating
- ONS 60.000 delegates
- VENUES
- Stavanger Forum
- Stavanger Concert Hall











## **Capacity Trondheim**



- 20 direct international flights
- Hotels: 3.500 rooms and 5.500 beds
- Capacity: Meeting capacity up to 3.000 and 1.800 delegates in cinema seating
- From 2019: 8.000 delegates in plenary sessions
- VENUES
- Trondheim Spektrum











## **Capacity Tromsø**

NORWAY POWERED BY NATURE

- 4 direct international flights
- Hotels: 2.500 rooms and 4.600 beds
- Capacity: 1.000 delegates in cinema seating
- VENUE
- Clarion Hotel The Edge













#### Meetings with a view









#### **Meetings