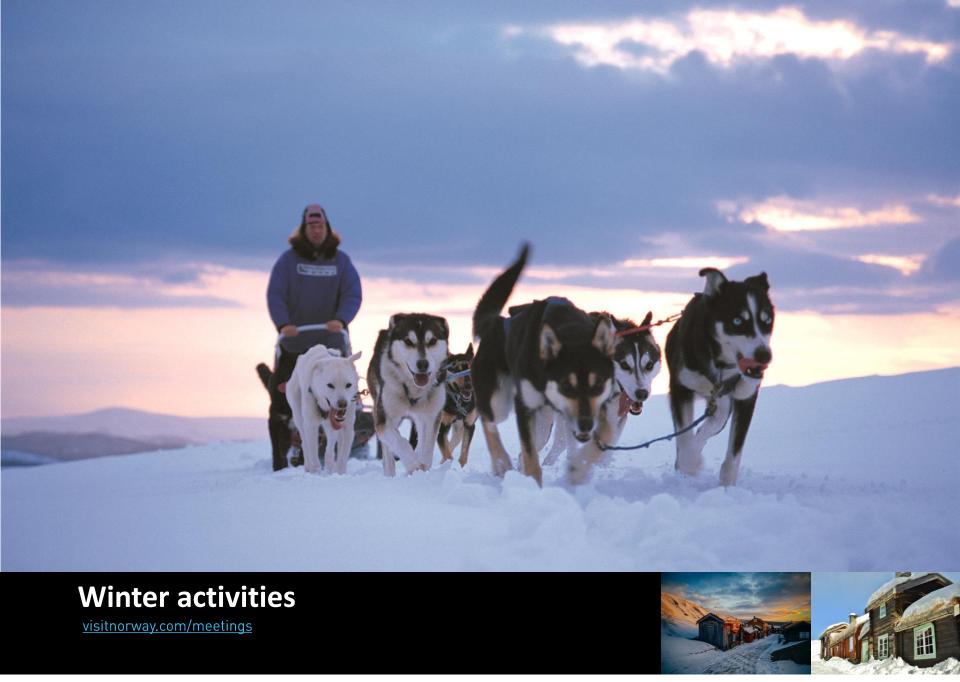

al flights
- 39 hotels: 5.300 rooms
- Capacity: Meeting capacity 5.000 in plenary sessions and 1.700 delegates in cinema seating
- ONS 60.000 delegates
- VENUES
- Stavanger Forum
- Stavanger Concert Hall











## **Capacity Trondheim**



- 20 direct international flights
- Hotels: 3.500 rooms and 5.500 beds
- Capacity: Meeting capacity up to 3.000 and 1.800 delegates in cinema seating
- From 2019: 8.000 delegates in plenary sessions
- VENUES
- Trondheim Spektrum











## **Capacity Tromsø**

NORWAY POWERED BY NATURE

- 4 direct international flights
- Hotels: 2.500 rooms and 4.600 beds
- Capacity: 1.000 delegates in cinema seating
- VENUE
- Clarion Hotel The Edge













#### Meetings with a view









#### **Meetings in Fishermens cabin**













#### Lofoten













## Value for money



- € is strong compared to the Norwegian Krone
- Oslo Congress Centre is listed as 7th most price competitive venue in Europe 3 years in a row (by Meetpie)
- No hidden costs
- Taxes, wifi and full breakfast always included in the price given









# Be safe & stress down visitnorway.com/meetings







FOR MORE INFORMATION ABOUT NORWAY:

Norway Convention Bureau Phone: +47 21 06 32 12

post@norwayconventionbureau.no

www.visitnorway.com/meetings