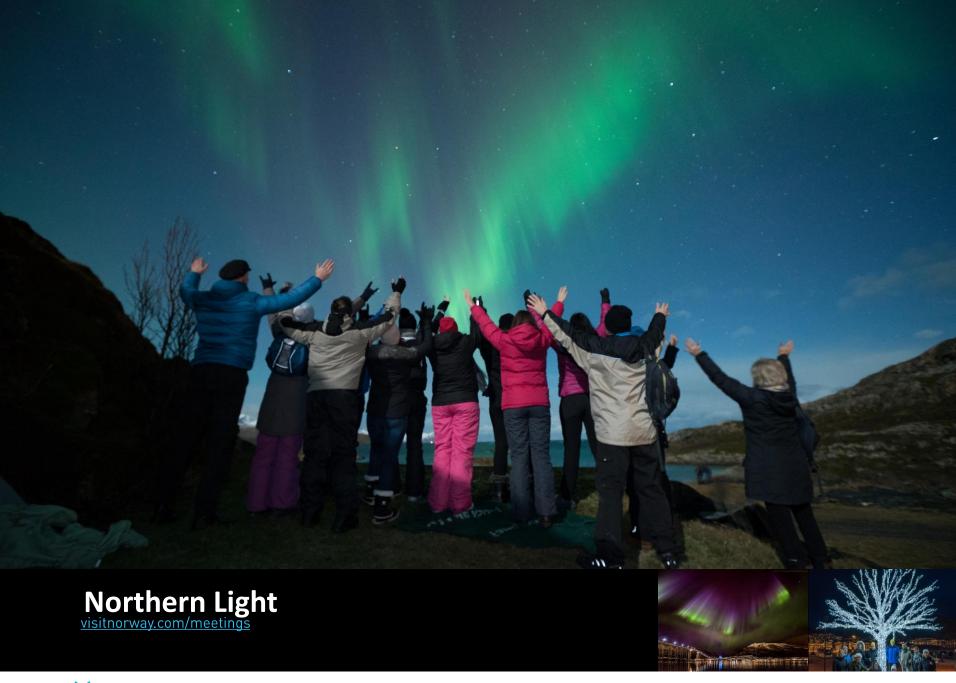

30 direct international flights
- 39 hotels: 5.300 rooms
- Capacity: Meeting capacity 5.000 in plenary sessions and 1.700 delegates in cinema seating
- ONS 60.000 delegates
- VENUES
- Stavanger Forum
- Stavanger Concert Hall











## **Capacity Trondheim**



- 20 direct international flights
- Hotels: 3.500 rooms and 5.500 beds
- Capacity: Meeting capacity up to 3.000 and 1.800 delegates in cinema seating
- From 2019: 8.000 delegates in plenary sessions
- VENUES
- Trondheim Spektrum











## **Capacity Tromsø**

NORWAY POWERED BY NATURE

- 4 direct international flights
- Hotels: 2.500 rooms and 4.600 beds
- Capacity: 1.000 delegates in cinema seating
- VENUE
- Clarion Hotel The Edge













#### Meetings with a view









#### **Meetings in Fishermens cabin**













#### Lofoten













## Value for money



- € is strong compared to the Norwegian Krone
- Oslo Congress Centre is listed as 7th most price competitive venue in Europe 3 years in a row (by Meetpie)
- No hidden costs
- Taxes, wifi and full breakfast always included in the price given









# Be safe & stress down visitnorway.com/meetings







FOR MORE INFORMATION ABOUT NORWAY:

Norway Convention Bureau Phone: +47 21 06 32 12

post@norwayconventionbureau.no

www.visitnorway.com/meetings