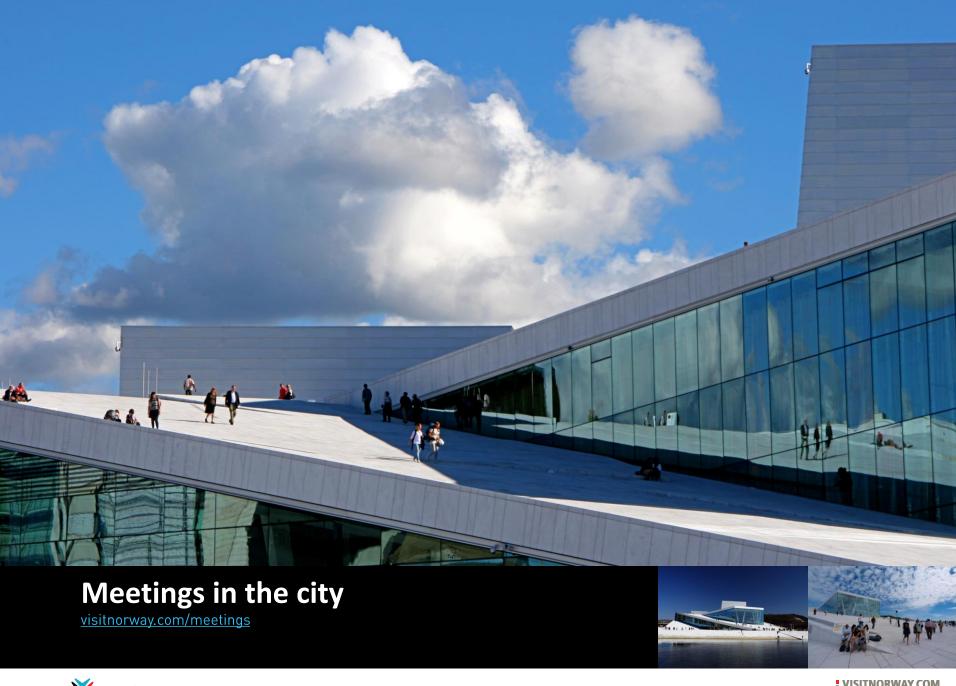

## **Capacity Oslo**

- 112 direct international flights
- 80 hotels; 12.000 rooms and 20.000 beds
- 15 hotels in the surroundings of Oslo with 5.000 beds
- Capacity: 8.000 delegates in plenary sessions
- 6.000 delegates in cinema seating
- VENUES
- Oslo Congress Centre
- Norway Convention Centres