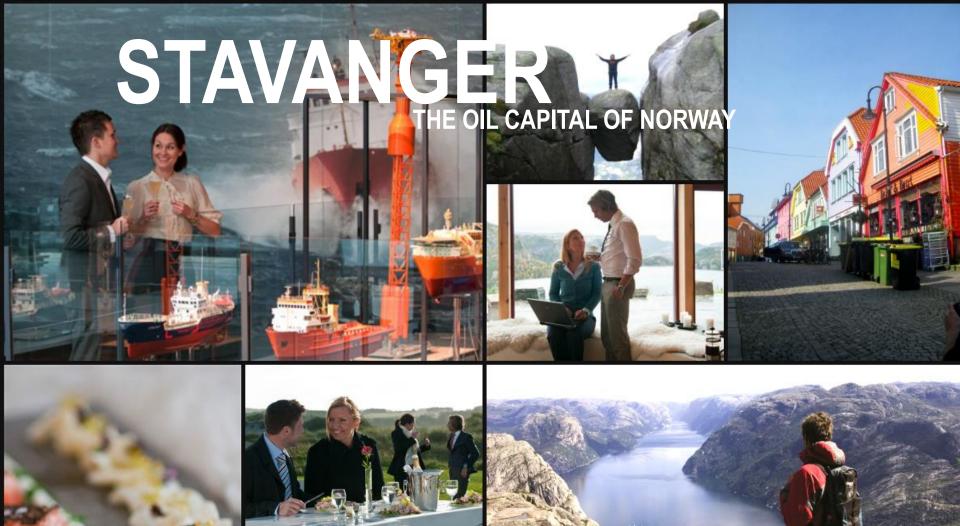

## **Capacity Stavanger**

- 30 direct international flights
- 39 hotels: 5.300 rooms
- Capacity: Meeting capacity 5.000 in plenary sessions and 1.700 delegates in cinema seating
- ONS 60.000 delegates
- VENUES
- Stavanger Forum
- Stavanger Concert Hall