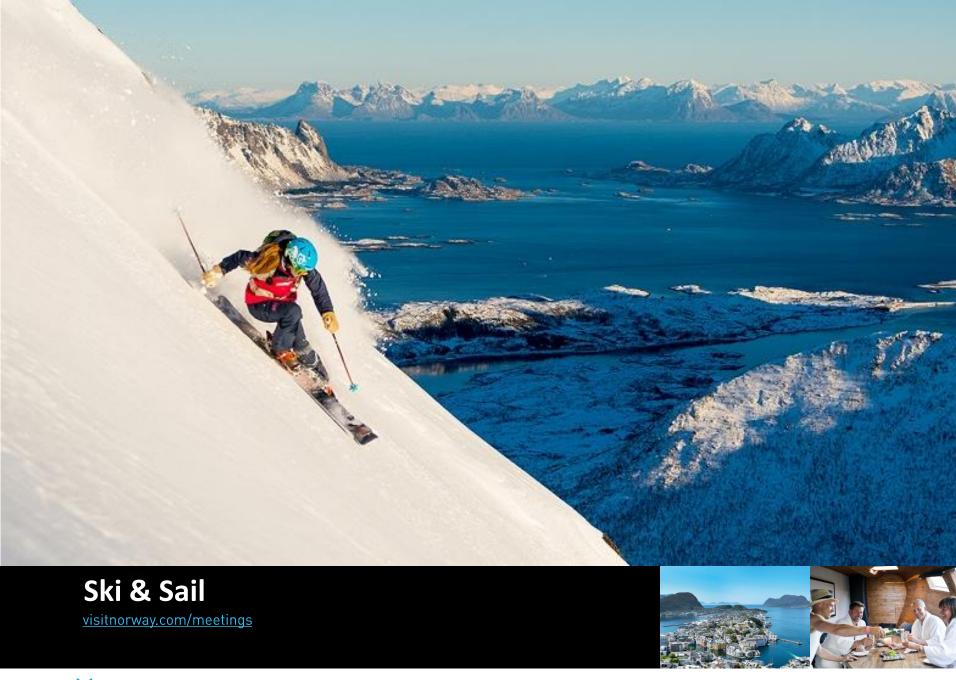

flights
- 39 hotels: 5.300 rooms
- Capacity: Meeting capacity 5.000 in plenary sessions and 1.700 delegates in cinema seating
- ONS 60.000 delegates
- VENUES
- Stavanger Forum
- Stavanger Concert Hall











## **Capacity Trondheim**



- 20 direct international flights
- Hotels: 3.500 rooms and 5.500 beds
- Capacity: Meeting capacity up to 3.000 and 1.800 delegates in cinema seating
- From 2019: 8.000 delegates in plenary sessions
- VENUES
- Trondheim Spektrum











## **Capacity Tromsø**

NORWAY POWERED BY NATURE

- 4 direct international flights
- Hotels: 2.500 rooms and 4.600 beds
- Capacity: 1.000 delegates in cinema seating
- VENUE
- Clarion Hotel The Edge













#### Meetings with a view









#### **Meetings in Fishermens cabin**













#### Lofoten













## Value for money



- € is strong compared to the Norwegian Krone
- Oslo Congress Centre is listed as 7th most price competitive venue in Europe 3 years in a row (by Meetpie)
- No hidden costs
- Taxes, wifi and full breakfast always included in the price given









# Be safe & stress down visitnorway.com/meetings







FOR MORE INFORMATION ABOUT NORWAY:

Norway Convention Bureau Phone: +47 21 06 32 12

post@norwayconventionbureau.no

www.visitnorway.com/meetings