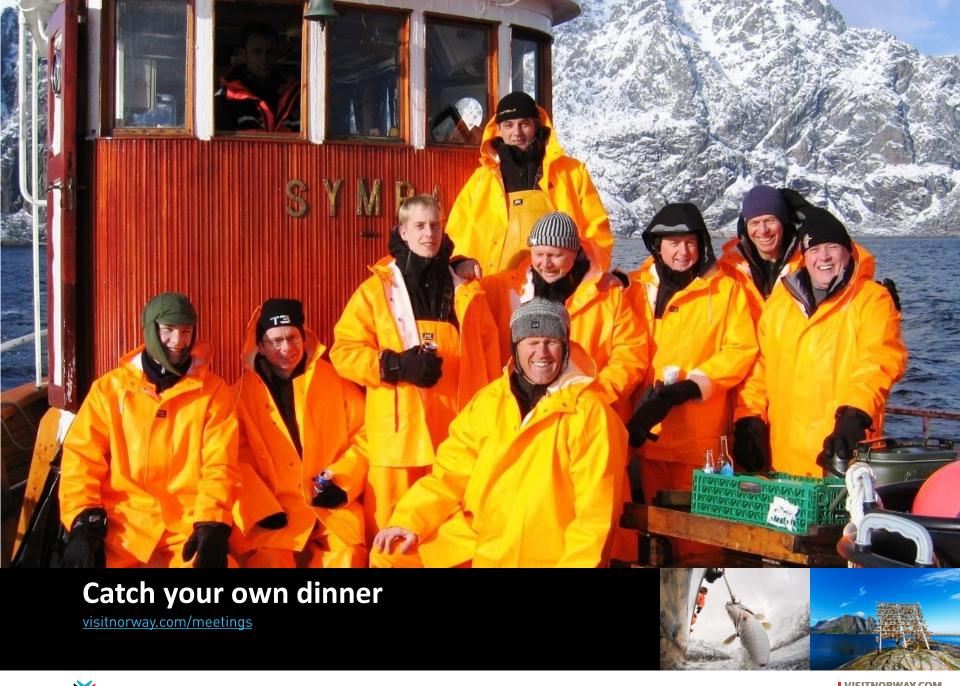

onal flights
- 39 hotels: 5.300 rooms
- Capacity: Meeting capacity 5.000 in plenary sessions and 1.700 delegates in cinema seating
- ONS 60.000 delegates
- VENUES
- Stavanger Forum
- Stavanger Concert Hall











## **Capacity Trondheim**



- 20 direct international flights
- Hotels: 3.500 rooms and 5.500 beds
- Capacity: Meeting capacity up to 3.000 and 1.800 delegates in cinema seating
- From 2019: 8.000 delegates in plenary sessions
- VENUES
- Trondheim Spektrum











## **Capacity Tromsø**

NORWAY POWERED BY NATURE

- 4 direct international flights
- Hotels: 2.500 rooms and 4.600 beds
- Capacity: 1.000 delegates in cinema seating
- VENUE
- Clarion Hotel The Edge













#### Meetings with a view









#### **Meetings in Fishermens cabin**













#### Lofoten













## Value for money



- € is strong compared to the Norwegian Krone
- Oslo Congress Centre is listed as 7th most price competitive venue in Europe 3 years in a row (by Meetpie)
- No hidden costs
- Taxes, wifi and full breakfast always included in the price given









# Be safe & stress down visitnorway.com/meetings







FOR MORE INFORMATION ABOUT NORWAY:

Norway Convention Bureau Phone: +47 21 06 32 12

post@norwayconventionbureau.no

www.visitnorway.com/meetings