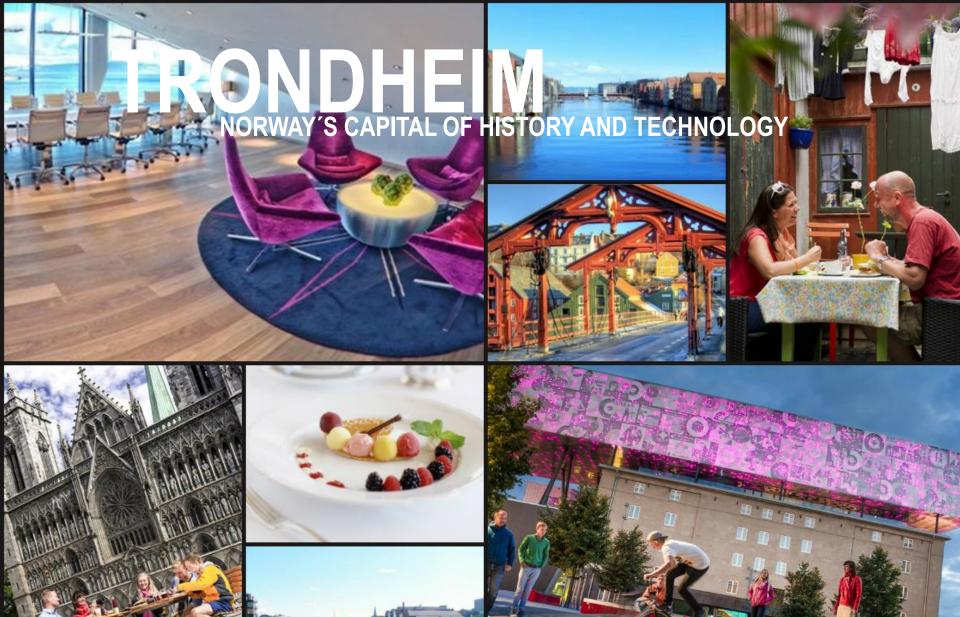

## **Capacity Trondheim**

- 20 direct international flights
- Hotels: 3.500 rooms and 5.500 beds
- Capacity: Meeting capacity up to 3.000 and 1.800 delegates in cinema seating
- From 2019: 8.000 delegates in plenary sessions
- VENUES
- Trondheim Spektrum