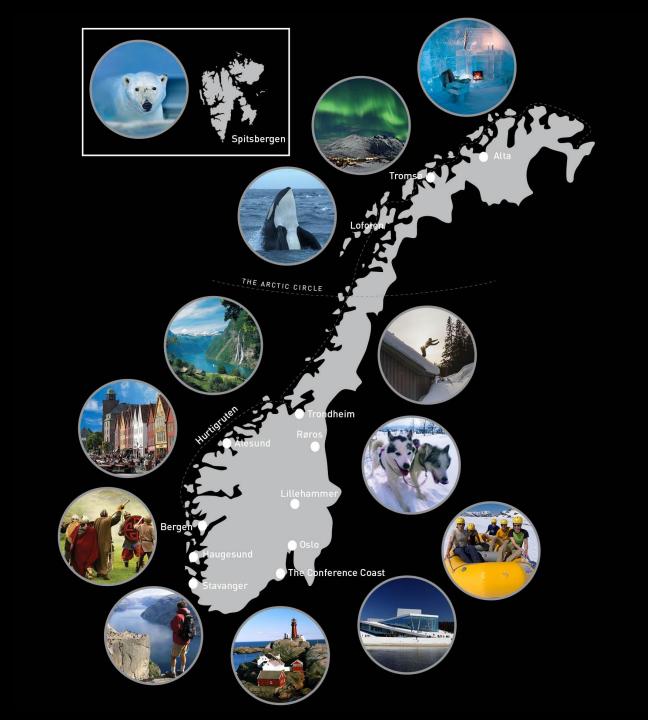

## **Capacity Oslo**



- 112 direct international flights
- 80 hotels; 12.000 rooms and 20.000 beds
- 15 hotels in the surroundings of Oslo with 5.000 beds
- Capacity: 8.000 delegates in plenary sessions
- 6.000 delegates in cinema seating
- VENUES
- Oslo Congress Centre
- Norway Convention Centres















### **Capacity Bergen**



- 40 international direct flights
- From 2017: 45 hotels; 7.500 rooms and 15.000 beds
- Capacity: 2.200 delegates in cinema seating
- VENUES
- Grieghallen

















## **Capacity Stavanger**



- 30 direct international flights
- 39 hotels: 5.300 rooms
- Capacity: Meeting capacity 5.000 in plenary sessions and 1.700 delegates in cinema seating
- ONS 60.000 delegates
- VENUES
- Stavanger Forum
- Stavanger Concert Hall











## **Capacity