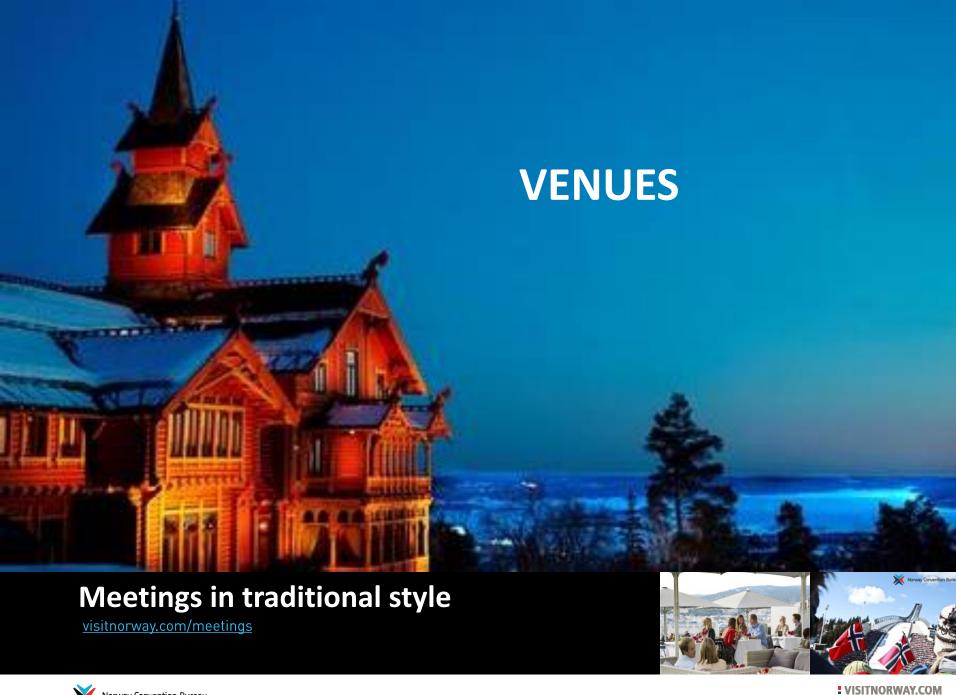

## **Capacity Oslo**

- 112 direct international flights
- 80 hotels; 12.000 rooms and 20.000 beds
- 15 hotels in the surroundings of Oslo with 5.000 beds
- Capacity: 8.000 delegates in plenary sessions
- 6.000 delegates in cinema seating
- VENUES
- Oslo Congress Centre
- Norway Convention Centres