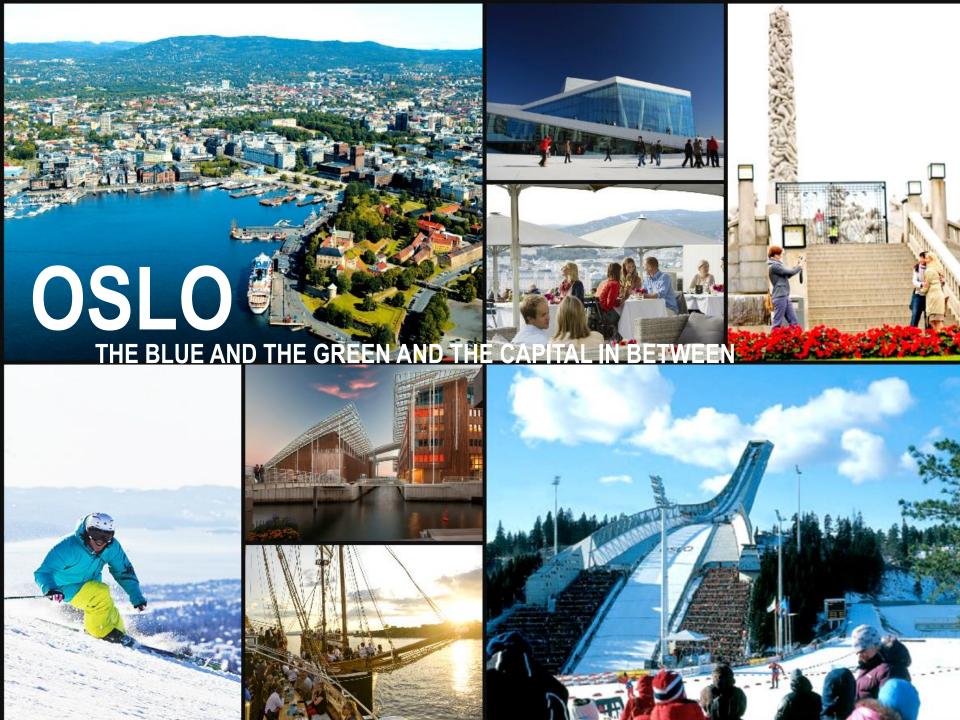

## **Capacity Oslo**

- 112 direct international flights
- 80 hotels; 12.000 rooms and 20.000 beds
- 15 hotels in the surroundings of Oslo with 5.000 beds
- Capacity: 8.000 delegates in plenary sessions
- 6.000 delegates in cinema seating
- VENUES
- Oslo Congress Centre
- Norway Convention Centres