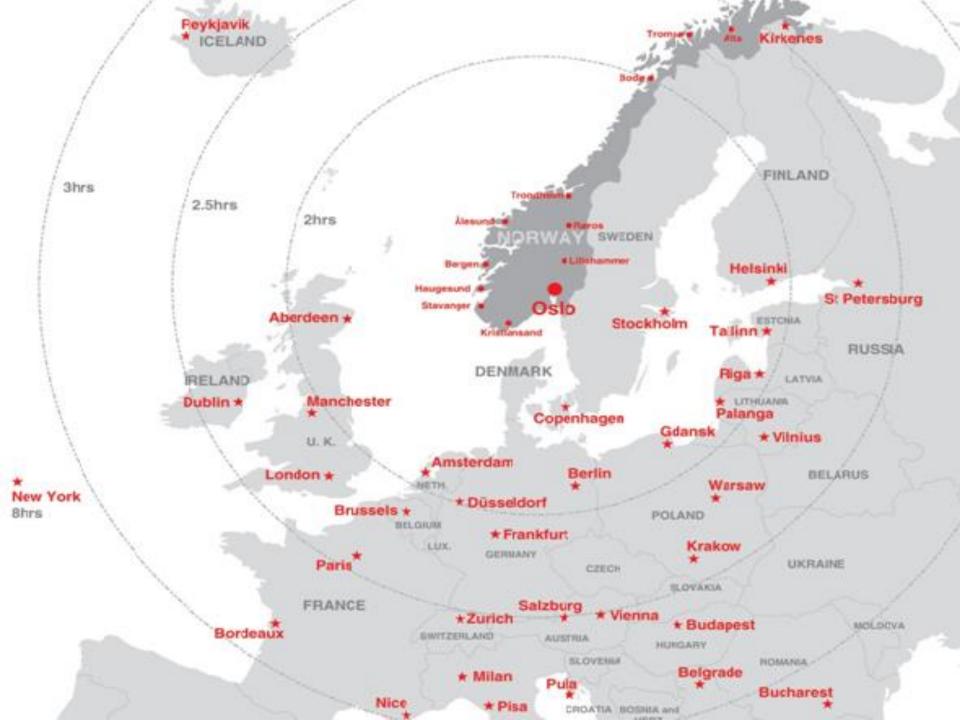

## **Capacity Oslo**



- 112 direct international flights
- 80 hotels; 12.000 rooms and 20.000 beds
- 15 hotels in the surroundings of Oslo with 5.000 beds
- Capacity: 8.000 delegates in plenary sessions
- 6.000 delegates in cinema seating
- VENUES
- Oslo Congress Centre
- Norway Convention Centres















### **Capacity Bergen**



- 40 international direct flights
- From 2017: 45 hotels; 7.500 rooms and 15.000 beds
- Capacity: 2.200 delegates in cinema seating
- VENUES
- Grieghallen

















## **Capacity Stavanger**



- 30 direct international flights
- 39 hotels: 5.300 rooms
- Capacity: Meeting capacity 5.000 in plenary sessions and 1.700 delegates in cinema seating
- ONS 60.000 delegates
- VENUES
- Stavanger Forum
- Stavanger Concert Hall











## **Capacit