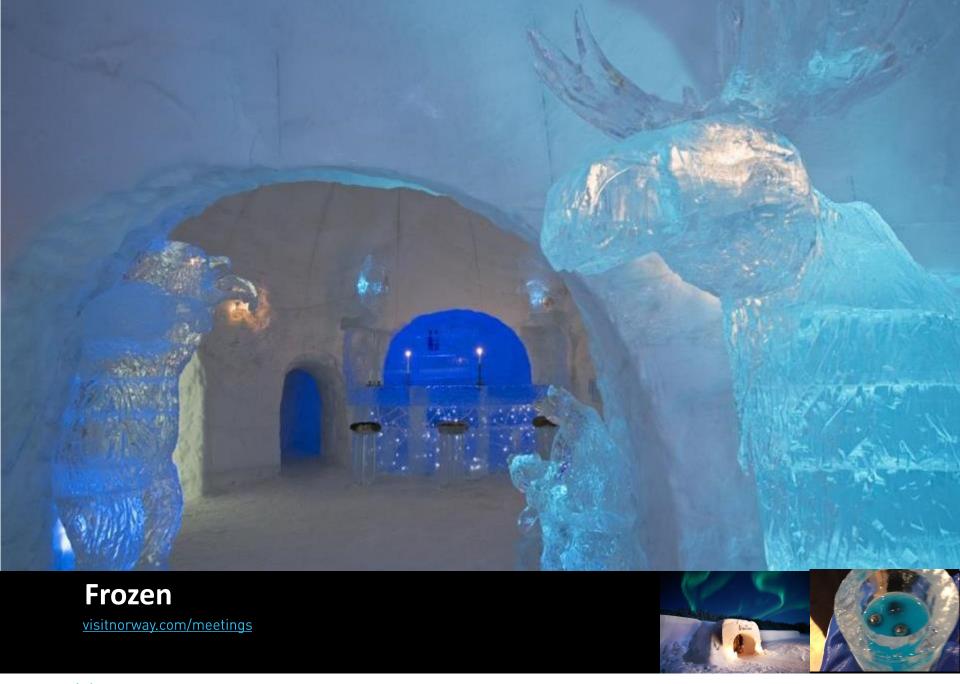

lights
- 39 hotels: 5.300 rooms
- Capacity: Meeting capacity 5.000 in plenary sessions and 1.700 delegates in cinema seating
- ONS 60.000 delegates
- VENUES
- Stavanger Forum
- Stavanger Concert Hall











## **Capacity Trondheim**



- 20 direct international flights
- Hotels: 3.500 rooms and 5.500 beds
- Capacity: Meeting capacity up to 3.000 and 1.800 delegates in cinema seating
- From 2019: 8.000 delegates in plenary sessions
- VENUES
- Trondheim Spektrum











## **Capacity Tromsø**

NORWAY POWERED BY NATURE

- 4 direct international flights
- Hotels: 2.500 rooms and 4.600 beds
- Capacity: 1.000 delegates in cinema seating
- VENUE
- Clarion Hotel The Edge













#### Meetings with a view









#### **Meetings in Fishermens cabin**













#### Lofoten













## Value for money



- € is strong compared to the Norwegian Krone
- Oslo Congress Centre is listed as 7th most price competitive venue in Europe 3 years in a row (by Meetpie)
- No hidden costs
- Taxes, wifi and full breakfast always included in the price given









# Be safe & stress down visitnorway.com/meetings







FOR MORE INFORMATION ABOUT NORWAY:

Norway Convention Bureau Phone: +47 21 06 32 12

post@norwayconventionbureau.no

www.visitnorway.com/meetings