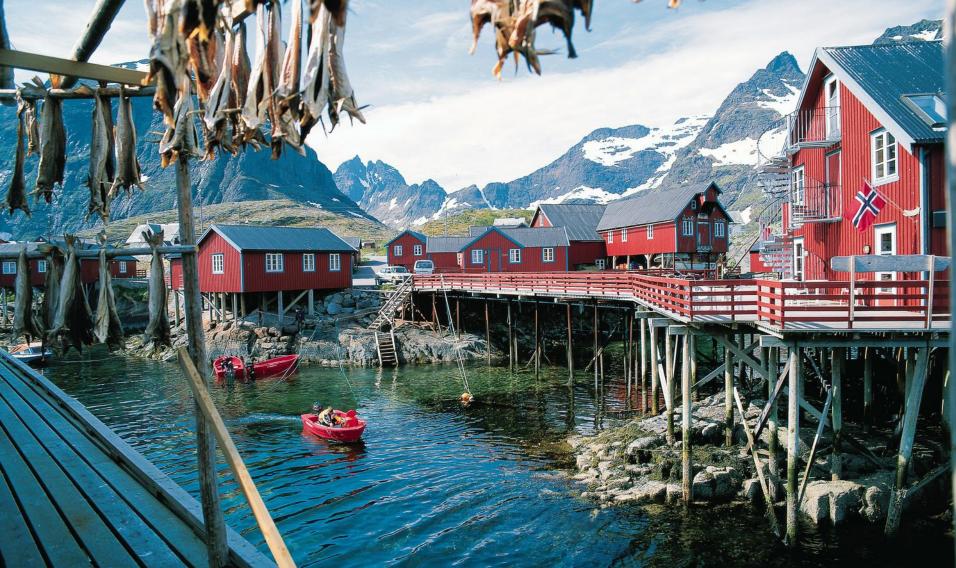

n

















## **Capacity Stavanger**



- 30 direct international flights
- 39 hotels: 5.300 rooms
- Capacity: Meeting capacity 5.000 in plenary sessions and 1.700 delegates in cinema seating
- ONS 60.000 delegates
- VENUES
- Stavanger Forum
- Stavanger Concert Hall











## **Capacity Trondheim**



- 20 direct international flights
- Hotels: 3.500 rooms and 5.500 beds
- Capacity: Meeting capacity up to 3.000 and 1.800 delegates in cinema seating
- From 2019: 8.000 delegates in plenary sessions
- VENUES
- Trondheim Spektrum











## **Capacity Tromsø**

NORWAY POWERED BY NATURE

- 4 direct international flights
- Hotels: 2.500 rooms and 4.600 beds
- Capacity: 1.000 delegates in cinema seating
- VENUE
- Clarion Hotel The Edge













#### Meetings with a view









#### **Meetings in Fishermens cabin**













#### Lofoten













## Value for money



- € is strong compared to the Norwegian Krone
- Oslo Congress Centre is listed as 7th most price competitive venue in Europe 3 years in a row (by Meetpie)
- No hidden costs
- Taxes, wifi and full breakfast always included in the price given









# Be safe & stress down visitnorway.com/meetings







FOR MORE INFORMATION ABOUT NORWAY:

Norway Convention Bureau Phone: +47 21 06 32 12

post@norwayconventionbureau.no

www.visitnorway.com/meetings