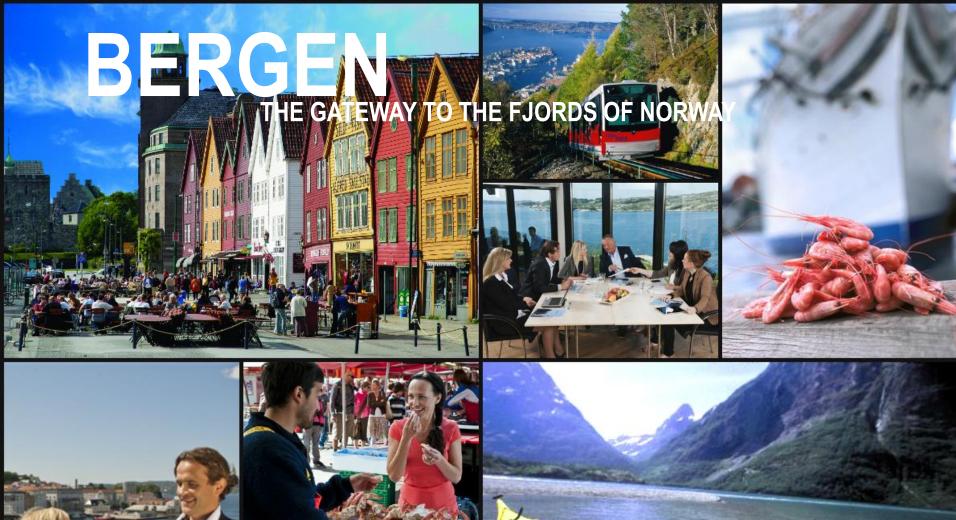

### **Capacity Bergen**

- 40 international direct flights
- From 2017: 45 hotels; 7.500 rooms and 15.000 beds
- Capacity: 2.200 delegates in cinema seating
- VENUES
- Grieghallen